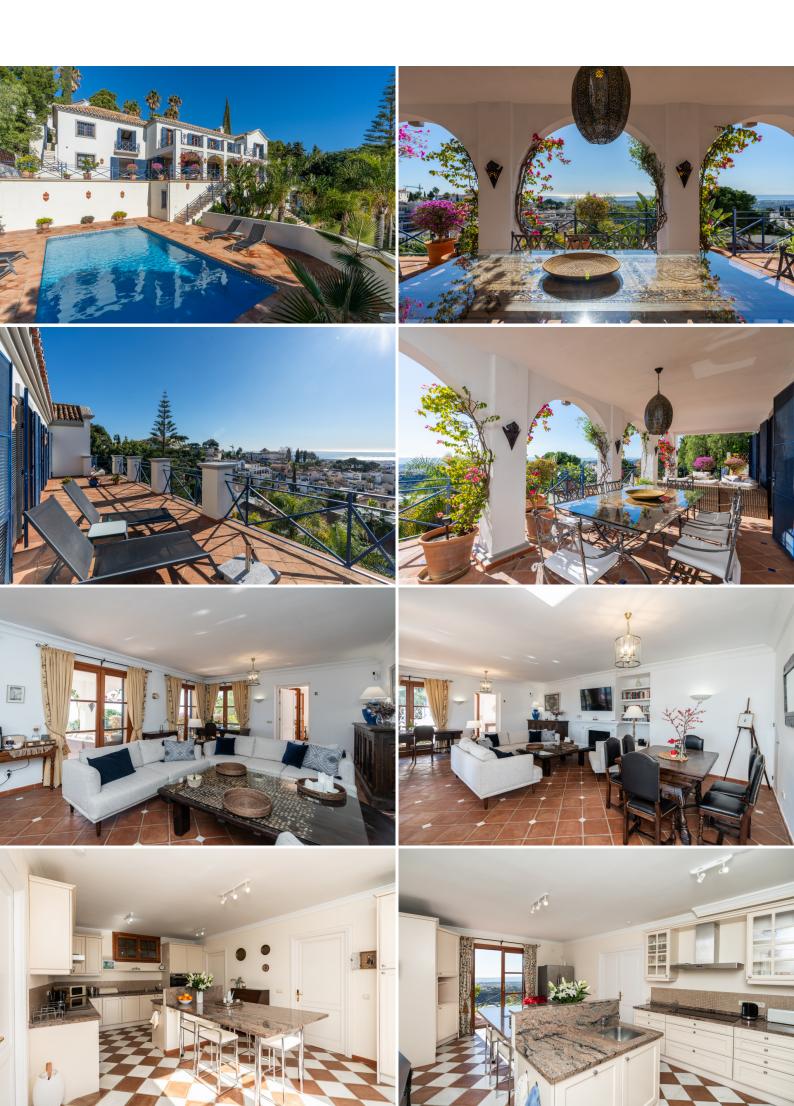

## BOUTIQUE HOTEL WITH EXCEPTIONAL POTENTIAL IN EL MADROÑAL, **BENAHAVIS**

This Andalusian-style villa, located in the prestigious gated community of El Madroñal, Benahavis, presents an exceptional opportunity as a boutique hotel with a coveted hotel license. Combining traditional architectural charm with modern functionality, the property offers seven spacious bedrooms, each with an ensuite bathroom and private terrace, providing privacy and comfort for guests alongside stunning panoramic views of the mountains, coastline, and the picturesque village of La Heredia.

The villa is designed for practical operation while maintaining a welcoming atmosphere. It features a fully equipped kitchen, a spacious living room with a fireplace, a private office, a laundry room, and storage facilities. A two-floor garage provides ample parking, while the beautifully ...

The villa is designed for practical operation while maintaining a welcoming atmosphere. It features a fully equipped kitchen, a spacious living room with a fireplace, a private office, a laundry room, and storage facilities. A two-floor garage provides ample parking, while the beautifully landscaped gardens, fruit trees, terracotta terraces, and a large swimming pool offer an inviting outdoor environment for relaxation or events.