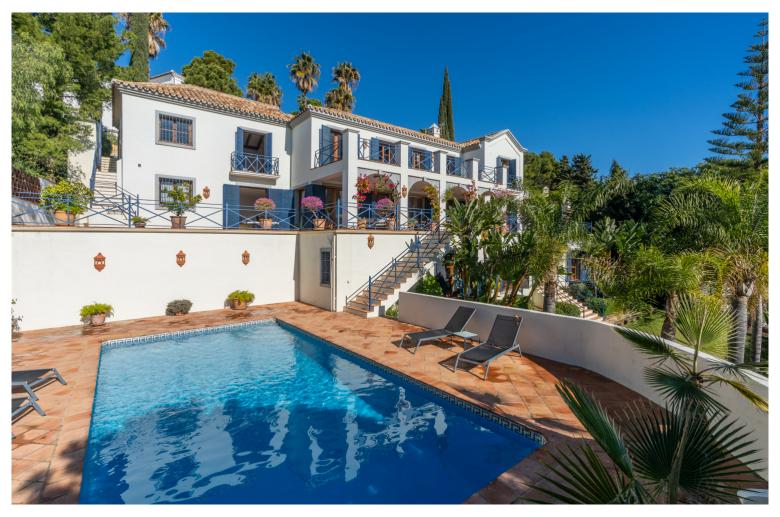

## BOUTIQUE HOTEL WITH EXCEPTIONAL POTENTIAL IN EL MADROÑAL, **BENAHAVIS**

This Andalusian-style villa, located in the prestigious gated community of El Madroñal, Benahavis, presents an exceptional opportunity as a boutique hotel with a coveted hotel license. Combining traditional architectural charm with modern functionality, the property offers seven spacious bedrooms, each with an ensuite bathroom and private terrace, providing privacy and comfort for guests alongside stunning panoramic views of the mountains, coastline, and the picturesque village of La Heredia.

The villa is designed for practical operation while maintaining a welcoming atmosphere. It features a fully equipped kitchen, a spacious living room with a fireplace, a private office, a laundry room, and storage facilities. A two-floor garage provides ample parking, while the beautifully landscaped gardens, fruit trees, terracotta terraces, and a large swimming pool offer an inviting outdoor environment for relaxation or events.

Located just fifteen minutes from Marbella and San Pedro's beaches and within close proximity to La Heredia's popular restaurants and bars, this property combines tranquillity with accessibility. Ideal for those looking to establish or expand a boutique hotel business, it is a rare opportunity to own a unique and versatile property in one of Benahavis's most desirable areas. Contact us today to arrange a viewing.