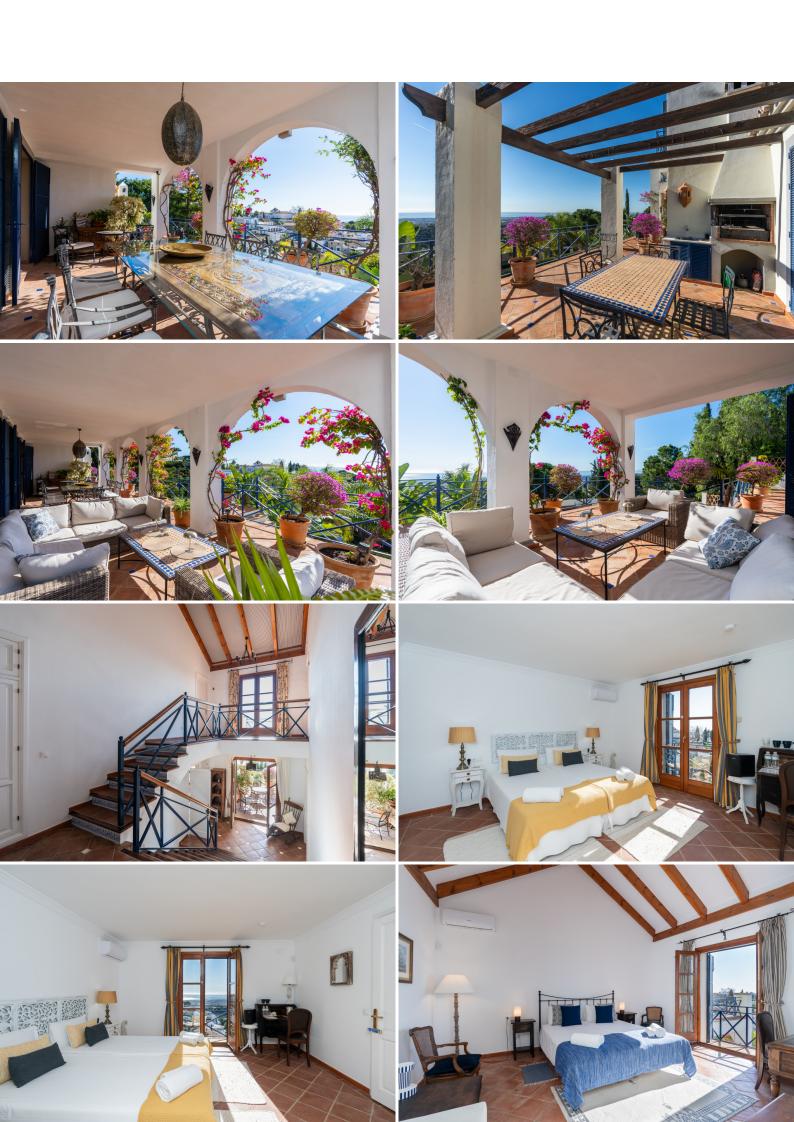

The villa is designed for practical operation while maintaining a welcoming atmosphere. It features a fully equipped kitchen, a spacious living room with a fireplace, a private office, a laundry room, and storage facilities. A two-floor garage provides ample parking, while the beautifully ...

The villa is designed for practical operation while maintaining a welcoming atmosphere. It features a fully equipped kitchen, a spacious living room with a fireplace, a private office, a laundry room, and storage facilities. A two-floor garage provides ample parking, while the beautifully landscaped gardens, fruit trees, terracotta terraces, and a large swimming pool offer an inviting outdoor environment for relaxation or events.