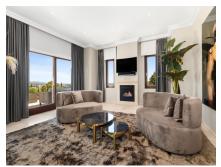

Inside, the villa has been carefully renovated, retaining its traditional Spanish charm while providing modern amenities. The luxurious interior includes an elegant main living room with vaulted ceiling, dining area, a second cosy living room, bespoke modern kitchen with Gaggenau appliances, all of which lead out to the expansive terrace where you can relish in lounging, dinning and barbecuing, while taking in the stunning panoramic sea and mountain views. From this terrace area you can then enjoy the large heated pool were due to its south orientation you have sun all day or stroll around the beautifully manicured garden with its olive trees.