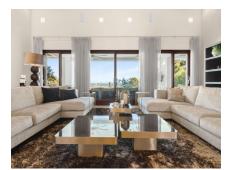

Inside, the villa has been carefully renovated, retaining its traditional Spanish charm while providing modern amenities. The luxurious interior includes an elegant main living room with vaulted ceiling, dining area, a second cosy living room, bespoke modern kitchen with Gaggenau appliances, all of which lead out to the expansive terrace where you can relish in lounging, dinning and barbecuing, while taking in the stunning panoramic sea and mountain views. From this terrace area you can then enjoy the large heated pool were due to its south orientation you have sun all day or stroll around the beautifully manicured garden with its olive trees.