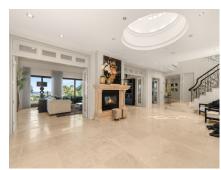

Inside, the villa has been carefully renovated, retaining its traditional Spanish charm while providing modern amenities. The luxurious interior includes an elegant main living room with vaulted ceiling, dining area, a second cosy living room, bespoke modern kitchen with Gaggenau appliances, all of which lead out to the expansive terrace where you can relish in lounging, dinning and barbecuing, while taking in the stunning panoramic sea and mountain views. From this terrace area you can then enjoy the large heated pool were due to its south orientation you have sun all day or stroll around the beautifully manicured garden with its olive trees.

Back inside the villa on this same floor you will also find three large bedrooms with en-suite bathrooms, upstairs another guest bedroom with its en-suite bathrooms and the spacious principal bedroom with its dressing area, fireplace and private terrace where again you can enjoy the sweeping views of sea and mountain.