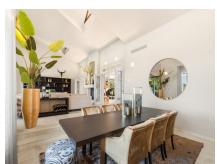

Inside, the villa has been carefully renovated, retaining its traditional Spanish charm while providing modern amenities. The luxurious interior includes an elegant main living room with vaulted ceiling, dining area, a second cosy living room, bespoke modern kitchen with Gaggenau appliances, all of which lead out to the expansive terrace where you can relish in lounging, dinning and barbecuing, while taking in the stunning panoramic sea and mountain views. From this terrace area you can then enjoy the large heated pool were due to its south orientation you have sun all day or stroll around the beautifully manicured garden with its olive trees.