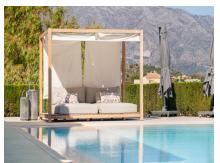

Inside, the villa has been carefully renovated, retaining its traditional Spanish charm while providing modern amenities. The luxurious interior includes an elegant main living room with vaulted ceiling, dining area, a second cosy living room, bespoke modern kitchen with Gaggenau appliances, all of which lead out to the expansive terrace where you can relish in lounging, dinning and barbecuing, while taking in the stunning panoramic sea and mountain views. From this terrace area you can then enjoy the large heated pool were due to its south orientation you have sun all day or stroll around the beautifully manicured garden with its olive trees.