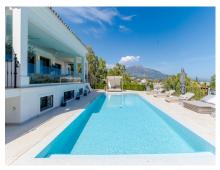

## Ref. 499502 8.350.000 €

7

١.

10.100 m<sup>2</sup>

1.014 m<sup>2</sup>

This beautiful large family villa is located in Marbella, one of the most sought after locations on the Spanish coast, within the oasis of La Quinta, close to the renown port of Puerto Banús and just a short drive to Marbella town and the beach. The villa is set in the gated community of El Herrojo Alto, and due to its elevated secluded position it offers breath-taking views over its own private estate of more than 10,000m2 and towards the panoramic view of the Mediterranean sea and Marbella's striking La Concha mountain.

Inside, the villa has been carefully renovated, retaining its traditional Spanish charm while providing modern amenities. The luxurious interior includes an elegant main living room with vaulted ceiling, dining area, a second cosy living room, bespoke modern kitchen with Gaggenau appliances, all of which lead out to the expansive terrace where you can relish in lounging, dinning and barbecuing, while taking in the stunning panoramic sea and mountain views. From this terrace area you can then enjoy the large heated pool were due to its south orientation you have sun all day or stroll around the beautifully manicured garden with its olive trees.