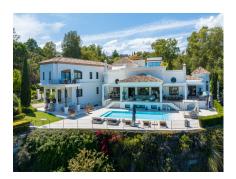

Inside, the villa has been carefully renovated, retaining its traditional Spanish charm while providing modern amenities. The luxurious interior includes an elegant main living room with vaulted ceiling, dining area, a second cosy living room, bespoke modern kitchen with Gaggenau appliances, all of which lead out to the expansive terrace where you can relish in lounging, dinning and barbecuing, while taking in the stunning panoramic sea and mountain views. From this terrace area you can then enjoy the large heated pool were due to its south orientation you have sun all day or stroll around the beautifully manicured garden with its olive trees.