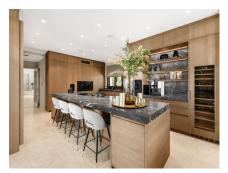

Inside, the villa has been carefully renovated, retaining its traditional Spanish charm while providing modern amenities. The luxurious interior includes an elegant main living room with vaulted ceiling, dining area, a second cosy living room, bespoke modern kitchen with Gaggenau appliances, all of which lead out to the expansive terrace where you can relish in lounging, dinning and barbecuing, while taking in the stunning panoramic sea and mountain views. From this terrace area you can then enjoy the large heated pool were due to its south orientation you have sun all day or stroll around the beautifully manicured garden with its olive trees.