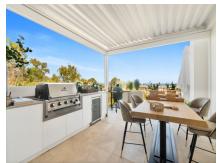

Inside, the villa has been carefully renovated, retaining its traditional Spanish charm while providing modern amenities. The luxurious interior includes an elegant main living room with vaulted ceiling, dining area, a second cosy living room, bespoke modern kitchen with Gaggenau appliances, all of which lead out to the expansive terrace where you can relish in lounging, dinning and barbecuing, while taking in the stunning panoramic sea and mountain views. From this terrace area you can then enjoy the large heated pool were due to its south orientation you have sun all day or stroll around the beautifully manicured garden with its olive trees.