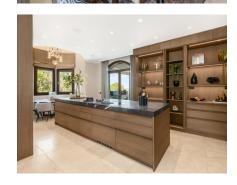

Inside, the villa has been carefully renovated, retaining its traditional Spanish charm while providing modern amenities. The luxurious interior includes an elegant main living room with vaulted ceiling, dining area, a second cosy living room, bespoke modern kitchen with Gaggenau appliances, all of which lead out to the expansive terrace where you can relish in lounging, dinning and barbecuing, while taking in the stunning panoramic sea and mountain views. From this terrace area you can then enjoy the large heated pool were due to its south orientation you have sun all day or stroll around the beautifully manicured garden with its olive trees.