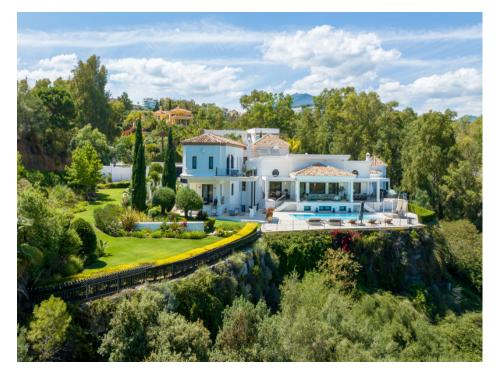

Benahavis - El Herrojo

A truly exquisite villa in a secluded position with awe-inspiring sea and mountain views

## Ref. 499502 8.350.000 €

7

١.

10.100 m<sup>2</sup>

1.014 m<sup>2</sup>

This beautiful large family villa is located in Marbella, one of the most sought after locations on the Spanish coast, within the oasis of La Quinta, close to the renown port of Puerto Banús and just a short drive to Marbella town and the beach. The villa is set in the gated community of El Herrojo Alto, and due to its elevated secluded position it offers breath-taking views over its own private estate of more than 10,000m2 and towards the panoramic view of the Mediterranean sea and Marbella's striking La Concha mountain.