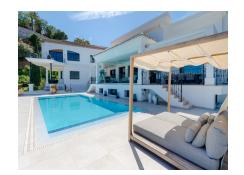

Inside, the villa has been carefully renovated, retaining its traditional Spanish charm while providing modern amenities. The luxurious interior includes an elegant main living room with vaulted ceiling, dining area, a second cosy living room, bespoke modern kitchen with Gaggenau appliances, all of which lead out to the expansive terrace where you can relish in lounging, dinning and barbecuing, while taking in the stunning panoramic sea and mountain views. From this terrace area you can then enjoy the large heated pool were due to its south orientation you have sun all day or stroll around the beautifully manicured garden with its olive trees.