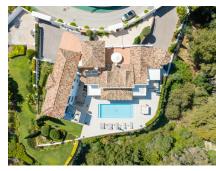

## Ref. 499502 8.350.000 €

7

١.

10.100 m<sup>2</sup>

1.014 m<sup>2</sup>

This beautiful large family villa is located in Marbella, one of the most sought after locations on the Spanish coast, within the oasis of La Quinta, close to the renown port of Puerto Banús and just a short drive to Marbella town and the beach. The villa is set in the gated community of El Herrojo Alto, and due to its elevated secluded position it offers breath-taking views over its own private estate of more than 10,000m2 and towards the panoramic view of the Mediterranean sea and Marbella's striking La Concha mountain.

Inside, the villa has been carefully renovated, retaining its traditional Spanish charm while providing modern amenities. The luxurious interior includes an elegant main living room with vaulted ceiling, dining area, a second cosy living room, bespoke modern kitchen with Gaggenau appliances, all of which lead out to the expansive terrace where you can relish in lounging, dinning and barbecuing, while taking in the stunning panoramic sea and mountain views. From this terrace area you can then enjoy the large heated pool were due to its south orientation you have sun all day or stroll around the beautifully manicured garden with its olive trees.