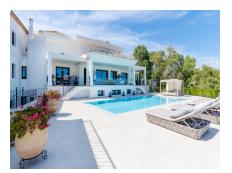

## Ref. 499502 8.350.000 €

7

١.

10.100 m<sup>2</sup>

1.014 m<sup>2</sup>

This beautiful large family villa is located in Marbella, one of the most sought after locations on the Spanish coast, within the oasis of La Quinta, close to the renown port of Puerto Banús and just a short drive to Marbella town and the beach. The villa is set in the gated community of El Herrojo Alto, and due to its elevated secluded position it offers breath-taking views over its own private estate of more than 10,000m2 and towards the panoramic view of the Mediterranean sea and Marbella's striking La Concha mountain.

Inside, the villa has been carefully renovated, retaining its traditional Spanish charm while providing modern amenities. The luxurious interior includes an elegant main living room with vaulted ceiling, dining area, a second cosy living room, bespoke modern kitchen with Gaggenau appliances, all of which lead out to the expansive terrace where you can relish in lounging, dinning and barbecuing, while taking in the stunning panoramic sea and mountain views. From this terrace area you can then enjoy the large heated pool were due to its south orientation you have sun all day or stroll around the beautifully manicured garden with its olive trees.