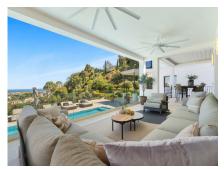

Inside, the villa has been carefully renovated, retaining its traditional Spanish charm while providing modern amenities. The luxurious interior includes an elegant main living room with vaulted ceiling, dining area, a second cosy living room, bespoke modern kitchen with Gaggenau appliances, all of which lead out to the expansive terrace where you can relish in lounging, dinning and barbecuing, while taking in the stunning panoramic sea and mountain views. From this terrace area you can then enjoy the large heated pool were due to its south orientation you have sun all day or stroll around the beautifully manicured garden with its olive trees.

Back inside the villa on this same floor you will also find three large bedrooms with en-suite bathrooms, upstairs another guest bedroom with its en-suite bathrooms and the spacious principal bedroom with its dressing area, fireplace and private terrace where again you can enjoy the sweeping views of sea and mountain.