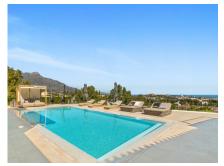

Inside, the villa has been carefully renovated, retaining its traditional Spanish charm while providing modern amenities. The luxurious interior includes an elegant main living room with vaulted ceiling, dining area, a second cosy living room, bespoke modern kitchen with Gaggenau appliances, all of which lead out to the expansive terrace where you can relish in lounging, dinning and barbecuing, while taking in the stunning panoramic sea and mountain views. From this terrace area you can then enjoy the large heated pool were due to its south orientation you have sun all day or stroll around the beautifully manicured garden with its olive trees.