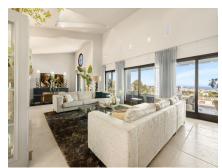

Inside, the villa has been carefully renovated, retaining its traditional Spanish charm while providing modern amenities. The luxurious interior includes an elegant main living room with vaulted ceiling, dining area, a second cosy living room, bespoke modern kitchen with Gaggenau appliances, all of which lead out to the expansive terrace where you can relish in lounging, dinning and barbecuing, while taking in the stunning panoramic sea and mountain views. From this terrace area you can then enjoy the large heated pool were due to its south orientation you have sun all day or stroll around the beautifully manicured garden with its olive trees.