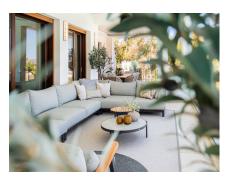

Inside, the villa has been carefully renovated, retaining its traditional Spanish charm while providing modern amenities. The luxurious interior includes an elegant main living room with vaulted ceiling, dining area, a second cosy living room, bespoke modern kitchen with Gaggenau appliances, all of which lead out to the expansive terrace where you can relish in lounging, dinning and barbecuing, while taking in the stunning panoramic sea and mountain views. From this terrace area you can then enjoy the large heated pool were due to its south orientation you have sun all day or stroll around the beautifully manicured garden with its olive trees.