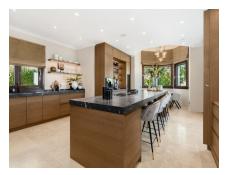

Inside, the villa has been carefully renovated, retaining its traditional Spanish charm while providing modern amenities. The luxurious interior includes an elegant main living room with vaulted ceiling, dining area, a second cosy living room, bespoke modern kitchen with Gaggenau appliances, all of which lead out to the expansive terrace where you can relish in lounging, dinning and barbecuing, while taking in the stunning panoramic sea and mountain views. From this terrace area you can then enjoy the large heated pool were due to its south orientation you have sun all day or stroll around the beautifully manicured garden with its olive trees.