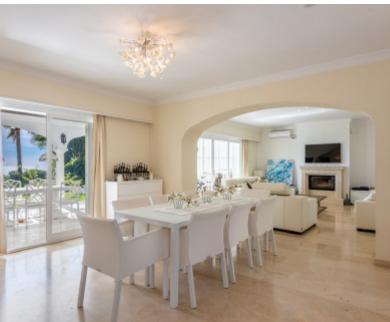

On the ground floor, you will find an entrance hall with a guest toilet, a spacious lounge, a dining room, and an open-plan kitchen that is fully fitted and equipped. There is also a convenient laundry room. The ground floor features two bedrooms en suite with bathrooms and air conditioning splits, providing a comfortable and relaxing space.