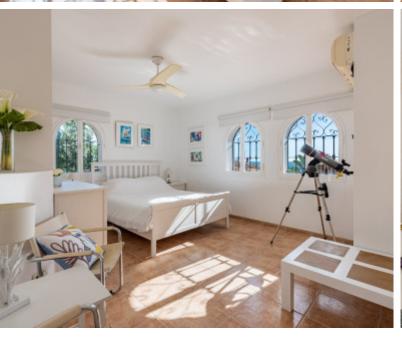

On the ground floor, you will find an entrance hall with a guest toilet, a spacious lounge, a dining room, and an open-plan kitchen that is fully fitted and equipped. There is also a convenient laundry room. The ground floor features two bedrooms en suite with bathrooms and air conditioning splits, providing a comfortable and relaxing space.