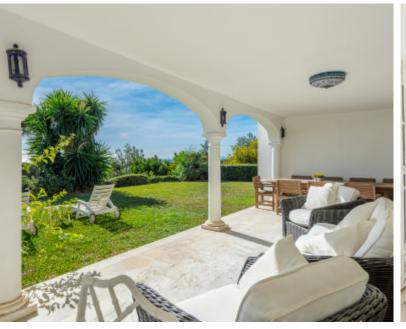

On the ground floor, you will find an entrance hall with a guest toilet, a spacious lounge, a dining room, and an open-plan kitchen that is fully fitted and equipped. There is also a convenient laundry room. The ground floor features two bedrooms en suite with bathrooms and air conditioning splits, providing a comfortable and relaxing space.