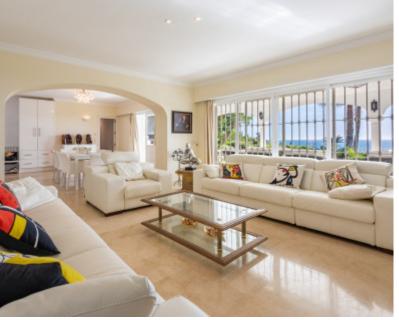

On the ground floor, you will find an entrance hall with a guest toilet, a spacious lounge, a dining room, and an open-plan kitchen that is fully fitted and equipped. There is also a convenient laundry room. The ground floor features two bedrooms en suite with bathrooms and air conditioning splits, providing a comfortable and relaxing space.