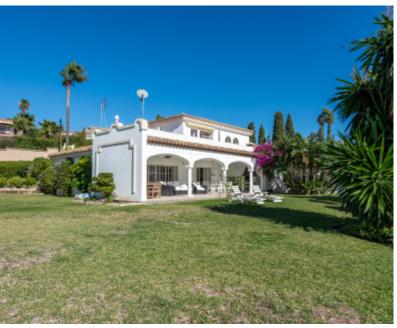

## Villa in Estepona

This villa is located in the beautiful area of Don Pedro, Estepona, Malaga. It offers beautiful sea views and is surrounded by a plain mature garden, providing a tranquil and peaceful atmosphere.

In addition, this villa also offers a private pool, where you can take a refreshing dip while enjoying the panoramic views of the mountainside. The garden surrounding the property is also private, providing a peaceful and secluded outdoor space. The villa also features a private garage, providing parking for two cars.