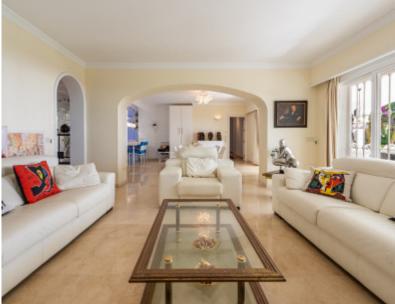

On the ground floor, you will find an entrance hall with a guest toilet, a spacious lounge, a dining room, and an open-plan kitchen that is fully fitted and equipped. There is also a convenient laundry room. The ground floor features two bedrooms en suite with bathrooms and air conditioning splits, providing a comfortable and relaxing space.