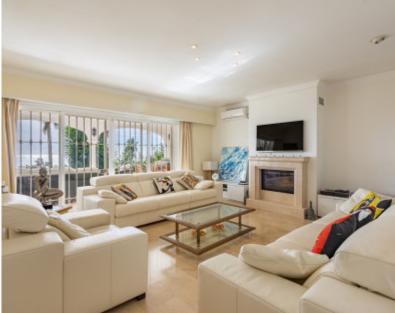

On the ground floor, you will find an entrance hall with a guest toilet, a spacious lounge, a dining room, and an open-plan kitchen that is fully fitted and equipped. There is also a convenient laundry room. The ground floor features two bedrooms en suite with bathrooms and air conditioning splits, providing a comfortable and relaxing space.