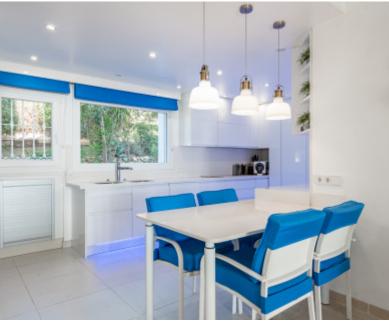

On the ground floor, you will find an entrance hall with a guest toilet, a spacious lounge, a dining room, and an open-plan kitchen that is fully fitted and equipped. There is also a convenient laundry room. The ground floor features two bedrooms en suite with bathrooms and air conditioning splits, providing a comfortable and relaxing space.