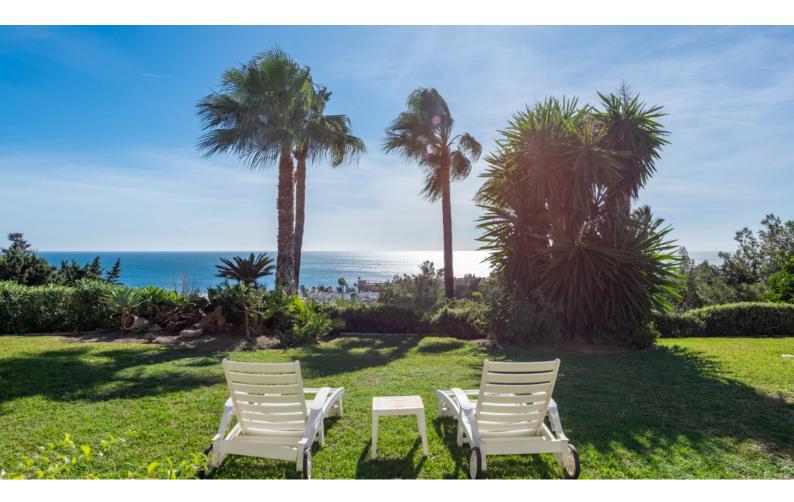

## Villa in Estepona

This villa is located in the beautiful area of Don Pedro, Estepona, Malaga. It offers beautiful sea views and is surrounded by a plain mature garden, providing a tranquil and peaceful atmosphere.

The upper floor of the villa boasts three additional bedrooms and one bathroom, as well as a kitchen. This level can be closed off with a key and used as a separate apartment, as it has its own independent entrance. Two of the bedrooms on this floor offer sea views, allowing you to wake up to the beauty of the Mediterranean every morning.

In addition, this villa also offers a private pool, where you can take a refreshing dip while enjoying the panoramic views of the mountainside. The garden surrounding the property is also private, providing a peaceful and secluded outdoor space. The villa also features a private garage, providing parking for two cars.