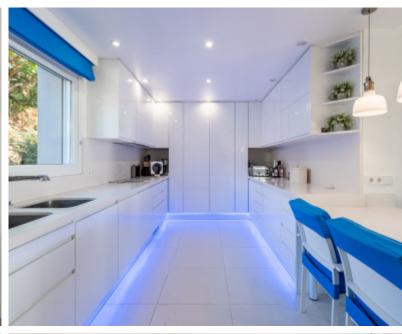

On the ground floor, you will find an entrance hall with a guest toilet, a spacious lounge, a dining room, and an open-plan kitchen that is fully fitted and equipped. There is also a convenient laundry room. The ground floor features two bedrooms en suite with bathrooms and air conditioning splits, providing a comfortable and relaxing space.