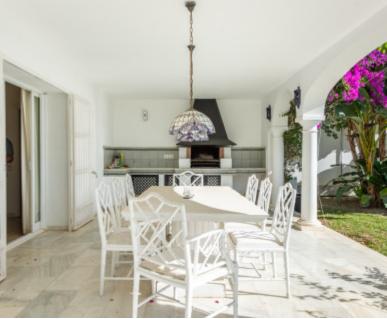

On the ground floor, you will find an entrance hall with a guest toilet, a spacious lounge, a dining room, and an open-plan kitchen that is fully fitted and equipped. There is also a convenient laundry room. The ground floor features two bedrooms en suite with bathrooms and air conditioning splits, providing a comfortable and relaxing space.