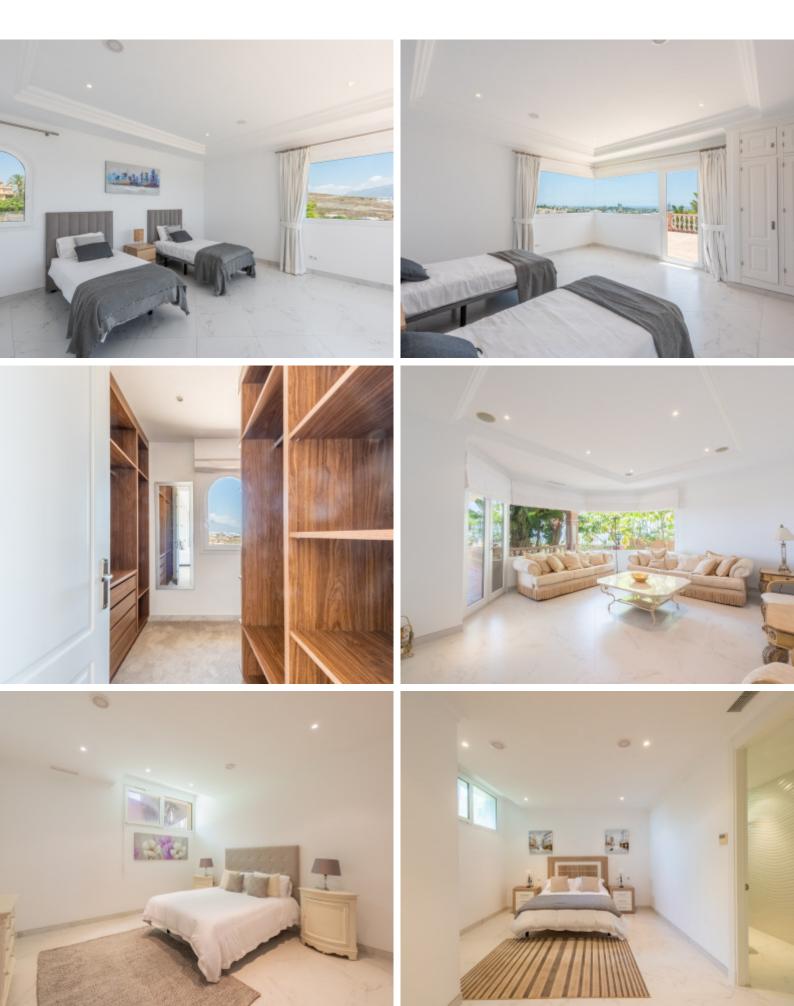

The villa's south/east-facing orientation ensures ample natural light throughout the day. The property offers a living experience with its spacious design and panoramic views of the coast and the Mediterranean Sea. As you enter the ground floor, you will be greeted by a vast and inviting living area, bathed in natural light and seamlessly connected to the covered terraces, garden, and pool area. The separate dining area provides an elegant space for formal gatherings, while the fully fitted open plan kitchen boasts top-of-the-line Siemens/AEG appliances, ensuring a culinary experience of the highest standard. There is also a breakfast corner for casual meals, a convenient laundry area, and a guest toilet. The ground floor also features one en-suite guest bedroom, perfect for accommodating visitors. Additionally, the carport has space for three cars, with the possibility to be closed off and transformed into a garage.

Moving up to the first floor, you will discover the master bedroom suite, complete with his and hers bathrooms and separate dressing areas. Additionally, there are two more guest bedrooms on this level. A large solarium on the first floor provides an idyllic spot to soak in the sunshine and enjoy the panoramic views.

The basement level of the property features two more en-suite bedrooms and multipurpose rooms that can be customized to suit your needs and preferences.

An elevator provides convenient access to all levels of the villa.