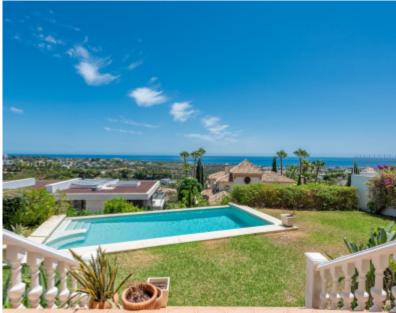

## Villa in Benahavis

This villa is located in the prestigious Los Flamingos golf resort, adjacent to the renowned 5-star Hotel Villa Padierna. Los Flamingos is a highly sought-after location for those seeking an exclusive and luxurious lifestyle in a beautiful coastal setting. Its combination of stunning scenery, world-class golf, upscale accommodations, and convenient amenities make it a desirable destination on the Costa del Sol.

The villa's south/east-facing orientation ensures ample natural light throughout the day. The property offers a living experience with its spacious design and panoramic views of the coast and the Mediterranean Sea. As you enter the ground floor, you will be greeted by a vast and inviting living area, bathed in natural light and seamlessly connected to the covered terraces, garden, and pool area. The separate dining area provides an elegant space for formal gatherings, while the fully fitted open plan kitchen boasts top-of-the-line Siemens/AEG appliances, ensuring a culinary experience of the highest standard. There is also a breakfast corner for casual meals, a convenient laundry area, and a guest toilet. The ground floor also features one en-suite guest bedroom, perfect for accommodating visitors. Additionally, the carport has space for three cars, with the possibility to be closed off and transformed into a garage.