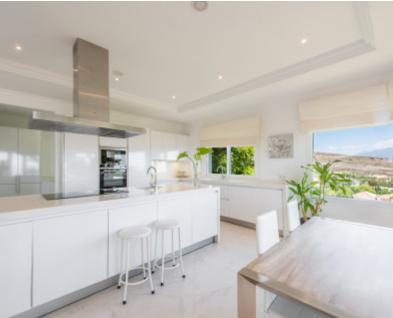

The villa's south/east-facing orientation ensures ample natural light throughout the day. The property offers a living experience with its spacious design and panoramic views of the coast and the Mediterranean Sea. As you enter the ground floor, you will be greeted by a vast and inviting living area, bathed in natural light and seamlessly connected to the covered terraces, garden, and pool area. The separate dining area provides an elegant space for formal gatherings, while the fully fitted open plan kitchen boasts top-of-the-line Siemens/AEG appliances, ensuring a culinary experience of the highest standard. There is also a breakfast corner for casual meals, a convenient laundry area, and a guest toilet. The ground floor also features one en-suite guest bedroom, perfect for accommodating visitors. Additionally, the carport has space for three cars, with the possibility to be closed off and transformed into a garage.