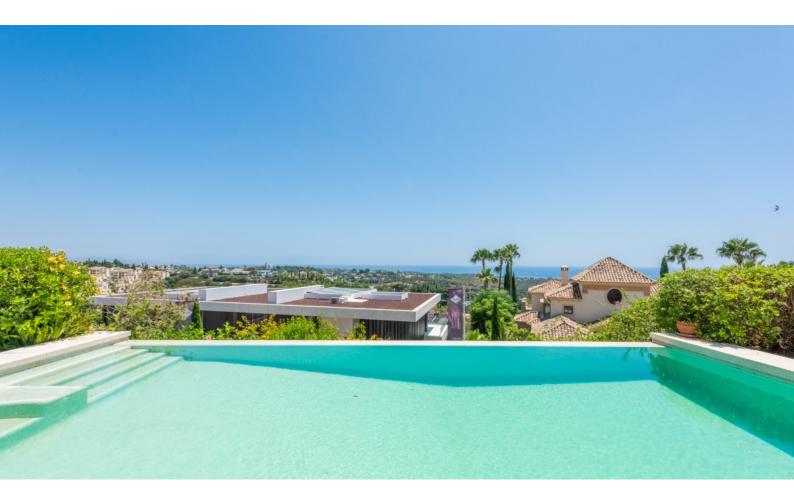

The villa's south/east-facing orientation ensures ample natural light throughout the day. The property offers a living experience with its spacious design and panoramic views of the coast and the Mediterranean Sea. As you enter the ground floor, you will be greeted by a vast and inviting living area, bathed in natural light and seamlessly connected to the covered terraces, garden, and pool area. The separate dining area provides an elegant space for formal gatherings, while the fully fitted open plan kitchen boasts top-of-the-line Siemens/AEG appliances, ensuring a culinary experience of the highest standard. There is also a breakfast corner for casual meals, a convenient laundry area, and a guest toilet. The ground floor also features one en-suite guest bedroom, perfect for accommodating visitors. Additionally, the carport has space for three cars, with the possibility to be closed off and transformed into a garage.

Moving up to the first floor, you will discover the master bedroom suite, complete with his and hers bathrooms and separate dressing areas. Additionally, there are two more guest bedrooms on this level. A large solarium on the first floor provides an idyllic spot to soak in the sunshine and enjoy the panoramic views.