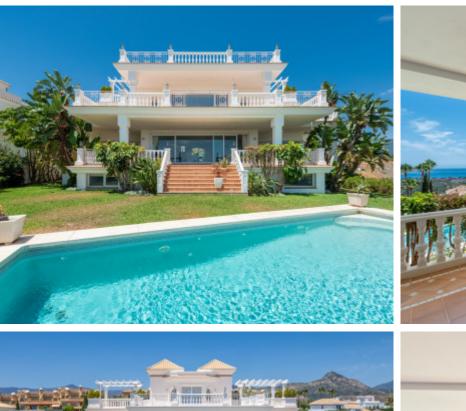

## Villa in Benahavis

This villa is located in the prestigious Los Flamingos golf resort, adjacent to the renowned 5-star Hotel Villa Padierna. Los Flamingos is a highly sought-after location for those seeking an exclusive and luxurious lifestyle in a beautiful coastal setting. Its combination of stunning scenery, world-class golf, upscale accommodations, and convenient amenities make it a desirable destination on the Costa del Sol.

The villa's south/east-facing orientation ensures ample natural light throughout the day. The property offers a living experience with its spacious design and panoramic views of the coast and the Mediterranean Sea. As you enter the ground floor, you will be greeted by a vast and inviting living area, bathed in natural light and seamlessly connected to the covered terraces, garden, and pool area. The separate dining area provides an elegant space for formal gatherings, while the fully fitted open plan kitchen boasts top-of-the-line Siemens/AEG appliances, ensuring a culinary experience of the highest standard. There is also a breakfast corner for casual meals, a convenient laundry area, and a guest toilet. The ground floor also features one en-suite guest bedroom, perfect for accommodating visitors. Additionally, the carport has space for three cars, with the possibility to be closed off and transformed into a garage.