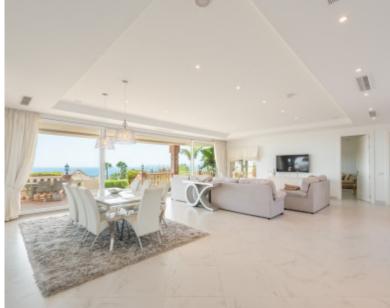

The villa's south/east-facing orientation ensures ample natural light throughout the day. The property offers a living experience with its spacious design and panoramic views of the coast and the Mediterranean Sea. As you enter the ground floor, you will be greeted by a vast and inviting living area, bathed in natural light and seamlessly connected to the covered terraces, garden, and pool area. The separate dining area provides an elegant space for formal gatherings, while the fully fitted open plan kitchen boasts top-of-the-line Siemens/AEG appliances, ensuring a culinary experience of the highest standard. There is also a breakfast corner for casual meals, a convenient laundry area, and a guest toilet. The ground floor also features one en-suite guest bedroom, perfect for accommodating visitors. Additionally, the carport has space for three cars, with the possibility to be closed off and transformed into a garage.