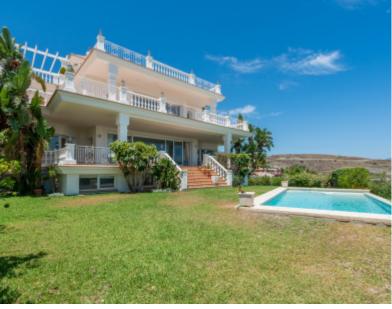

The villa's south/east-facing orientation ensures ample natural light throughout the day. The property offers a living experience with its spacious design and panoramic views of the coast and the Mediterranean Sea. As you enter the ground floor, you will be greeted by a vast and inviting living area, bathed in natural light and seamlessly connected to the covered terraces, garden, and pool area. The separate dining area provides an elegant space for formal gatherings, while the fully fitted open plan kitchen boasts top-of-the-line Siemens/AEG appliances, ensuring a culinary experience of the highest standard. There is also a breakfast corner for casual meals, a convenient laundry area, and a guest toilet. The ground floor also features one en-suite guest bedroom, perfect for accommodating visitors. Additionally, the carport has space for three cars, with the possibility to be closed off and transformed into a garage.

Moving up to the first floor, you will discover the master bedroom suite, complete with his and hers bathrooms and separate dressing areas. Additionally, there are two more guest bedrooms on this level. A large solarium on the first floor provides an idyllic spot to soak in the sunshine and enjoy the panoramic views.