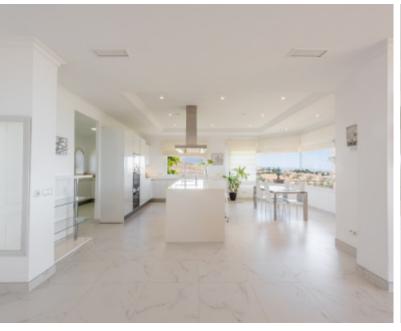

The villa's south/east-facing orientation ensures ample natural light throughout the day. The property offers a living experience with its spacious design and panoramic views of the coast and the Mediterranean Sea. As you enter the ground floor, you will be greeted by a vast and inviting living area, bathed in natural light and seamlessly connected to the covered terraces, garden, and pool area. The separate dining area provides an elegant space for formal gatherings, while the fully fitted open plan kitchen boasts top-of-the-line Siemens/AEG appliances, ensuring a culinary experience of the highest standard. There is also a breakfast corner for casual meals, a convenient laundry area, and a guest toilet. The ground floor also features one en-suite guest bedroom, perfect for accommodating visitors. Additionally, the carport has space for three cars, with the possibility to be closed off and transformed into a garage.