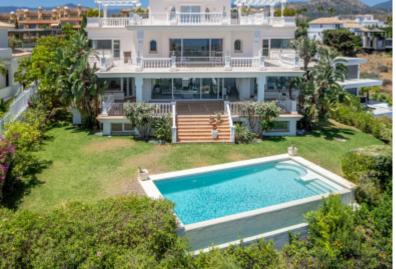

The villa's south/east-facing orientation ensures ample natural light throughout the day. The property offers a living experience with its spacious design and panoramic views of the coast and the Mediterranean Sea. As you enter the ground floor, you will be greeted by a vast and inviting living area, bathed in natural light and seamlessly connected to the covered terraces, garden, and pool area. The separate dining area provides an elegant space for formal gatherings, while the fully fitted open plan kitchen boasts top-of-the-line Siemens/AEG appliances, ensuring a culinary experience of the highest standard. There is also a breakfast corner for casual meals, a convenient laundry area, and a guest toilet. The ground floor also features one en-suite guest bedroom, perfect for accommodating visitors. Additionally, the carport has space for three cars, with the possibility to be closed off and transformed into a garage.