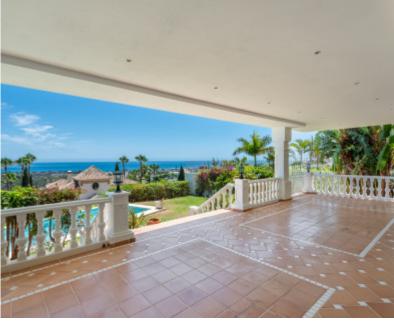

The villa's south/east-facing orientation ensures ample natural light throughout the day. The property offers a living experience with its spacious design and panoramic views of the coast and the Mediterranean Sea. As you enter the ground floor, you will be greeted by a vast and inviting living area, bathed in natural light and seamlessly connected to the covered terraces, garden, and pool area. The separate dining area provides an elegant space for formal gatherings, while the fully fitted open plan kitchen boasts top-of-the-line Siemens/AEG appliances, ensuring a culinary experience of the highest standard. There is also a breakfast corner for casual meals, a convenient laundry area, and a guest toilet. The ground floor also features one en-suite guest bedroom, perfect for accommodating visitors. Additionally, the carport has space for three cars, with the possibility to be closed off and transformed into a garage.

Moving up to the first floor, you will discover the master bedroom suite, complete with his and hers bathrooms and separate dressing areas. Additionally, there are two more guest bedrooms on this level. A large solarium on the first floor provides an idyllic spot to soak in the sunshine and enjoy the panoramic views.