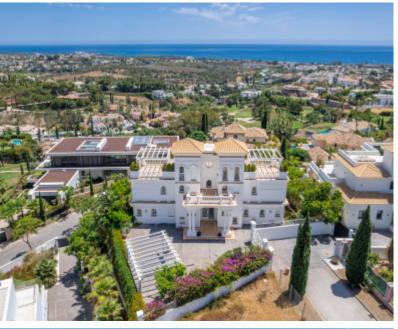

## Villa in Benahavis

This villa is located in the prestigious Los Flamingos golf resort, adjacent to the renowned 5-star Hotel Villa Padierna. Los Flamingos is a highly sought-after location for those seeking an exclusive and luxurious lifestyle in a beautiful coastal setting. Its combination of stunning scenery, world-class golf, upscale accommodations, and convenient amenities make it a desirable destination on the Costa del Sol.

The villa's south/east-facing orientation ensures ample natural light throughout the day. The property offers a living experience with its spacious design and panoramic views of the coast and the Mediterranean Sea. As you enter the ground floor, you will be greeted by a vast and inviting living area, bathed in natural light and seamlessly connected to the covered terraces, garden, and pool area. The separate dining area provides an elegant space for formal gatherings, while the fully fitted open plan kitchen boasts top-of-the-line Siemens/AEG appliances, ensuring a culinary experience of the highest standard. There is also a breakfast corner for casual meals, a convenient laundry area, and a guest toilet. The ground floor also features one en-suite guest bedroom, perfect for accommodating visitors. Additionally, the carport has space for three cars, with the possibility to be closed off and transformed into a garage.