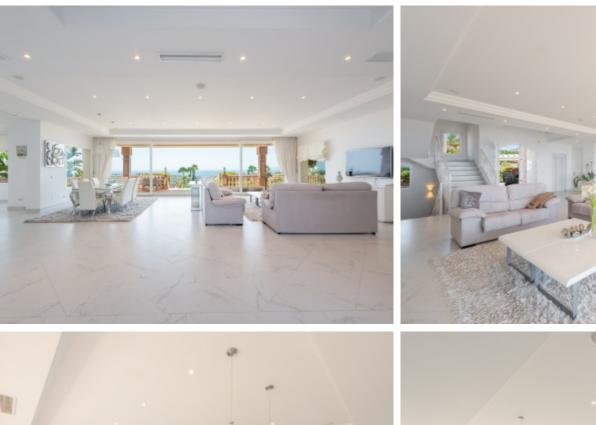

The villa's south/east-facing orientation ensures ample natural light throughout the day. The property offers a living experience with its spacious design and panoramic views of the coast and the Mediterranean Sea. As you enter the ground floor, you will be greeted by a vast and inviting living area, bathed in natural light and seamlessly connected to the covered terraces, garden, and pool area. The separate dining area provides an elegant space for formal gatherings, while the fully fitted open plan kitchen boasts top-of-the-line Siemens/AEG appliances, ensuring a culinary experience of the highest standard. There is also a breakfast corner for casual meals, a convenient laundry area, and a guest toilet. The ground floor also features one en-suite guest bedroom, perfect for accommodating visitors. Additionally, the carport has space for three cars, with the possibility to be closed off and transformed into a garage.

The basement level of the property features two more en-suite bedrooms and multipurpose rooms that can be customized to suit your needs and preferences.

An elevator provides convenient access to all levels of the villa.