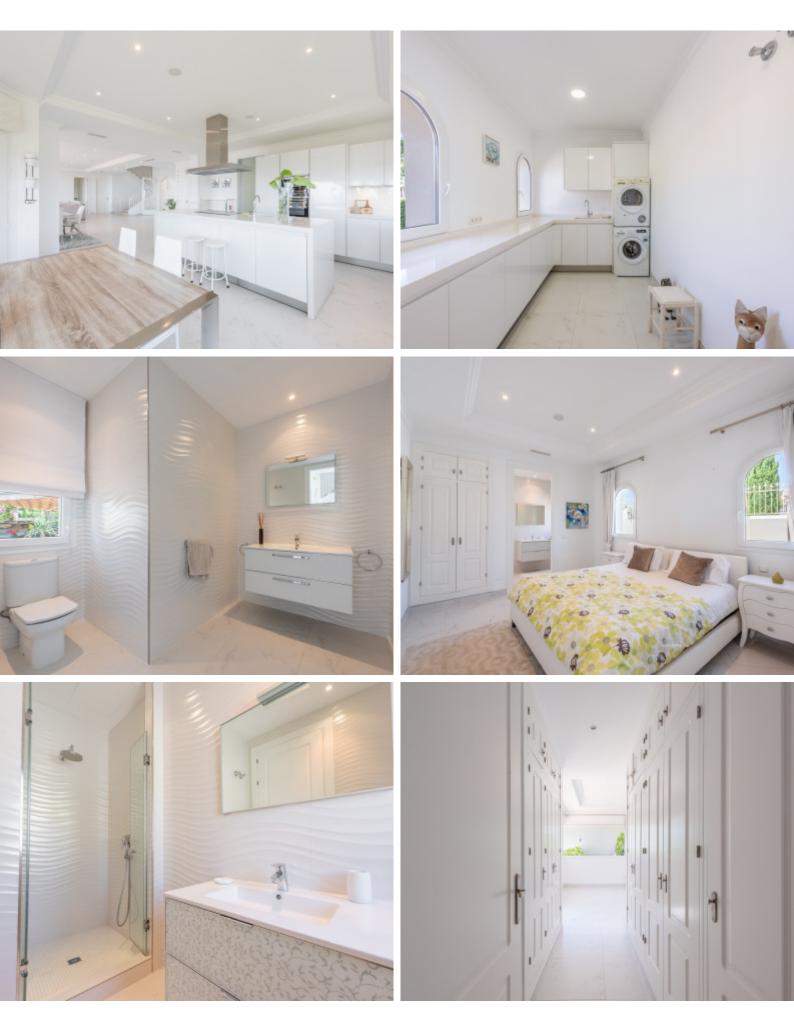

The villa's south/east-facing orientation ensures ample natural light throughout the day. The property offers a living experience with its spacious design and panoramic views of the coast and the Mediterranean Sea. As you enter the ground floor, you will be greeted by a vast and inviting living area, bathed in natural light and seamlessly connected to the covered terraces, garden, and pool area. The separate dining area provides an elegant space for formal gatherings, while the fully fitted open plan kitchen boasts top-of-the-line Siemens/AEG appliances, ensuring a culinary experience of the highest standard. There is also a breakfast corner for casual meals, a convenient laundry area, and a guest toilet. The ground floor also features one en-suite guest bedroom, perfect for accommodating visitors. Additionally, the carport has space for three cars, with the possibility to be closed off and transformed into a garage.

Moving up to the first floor, you will discover the master bedroom suite, complete with his and hers bathrooms and separate dressing areas. Additionally, there are two more guest bedrooms on this level. A large solarium on the first floor provides an idyllic spot to soak in the sunshine and enjoy the panoramic views.

The basement level of the property features two more en-suite bedrooms and multipurpose rooms that can be customized to suit your needs and preferences.

An elevator provides convenient access to all levels of the villa.