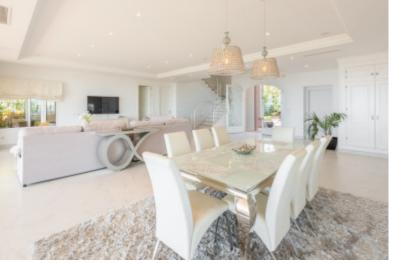

The villa's south/east-facing orientation ensures ample natural light throughout the day. The property offers a living experience with its spacious design and panoramic views of the coast and the Mediterranean Sea. As you enter the ground floor, you will be greeted by a vast and inviting living area, bathed in natural light and seamlessly connected to the covered terraces, garden, and pool area. The separate dining area provides an elegant space for formal gatherings, while the fully fitted open plan kitchen boasts top-of-the-line Siemens/AEG appliances, ensuring a culinary experience of the highest standard. There is also a breakfast corner for casual meals, a convenient laundry area, and a guest toilet. The ground floor also features one en-suite guest bedroom, perfect for accommodating visitors. Additionally, the carport has space for three cars, with the possibility to be closed off and transformed into a garage.