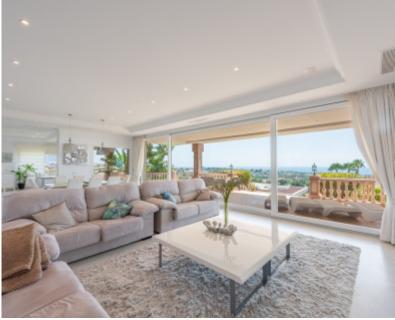

The villa's south/east-facing orientation ensures ample natural light throughout the day. The property offers a living experience with its spacious design and panoramic views of the coast and the Mediterranean Sea. As you enter the ground floor, you will be greeted by a vast and inviting living area, bathed in natural light and seamlessly connected to the covered terraces, garden, and pool area. The separate dining area provides an elegant space for formal gatherings, while the fully fitted open plan kitchen boasts top-of-the-line Siemens/AEG appliances, ensuring a culinary experience of the highest standard. There is also a breakfast corner for casual meals, a convenient laundry area, and a guest toilet. The ground floor also features one en-suite guest bedroom, perfect for accommodating visitors. Additionally, the carport has space for three cars, with the possibility to be closed off and transformed into a garage.