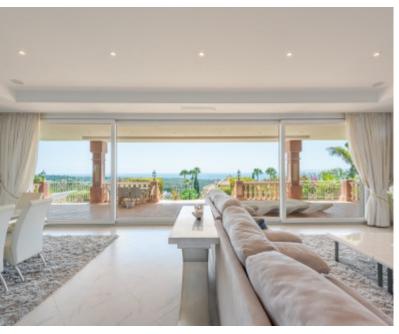

The villa's south/east-facing orientation ensures ample natural light throughout the day. The property offers a living experience with its spacious design and panoramic views of the coast and the Mediterranean Sea. As you enter the ground floor, you will be greeted by a vast and inviting living area, bathed in natural light and seamlessly connected to the covered terraces, garden, and pool area. The separate dining area provides an elegant space for formal gatherings, while the fully fitted open plan kitchen boasts top-of-the-line Siemens/AEG appliances, ensuring a culinary experience of the highest standard. There is also a breakfast corner for casual meals, a convenient laundry area, and a guest toilet. The ground floor also features one en-suite guest bedroom, perfect for accommodating visitors. Additionally, the carport has space for three cars, with the possibility to be closed off and transformed into a garage.