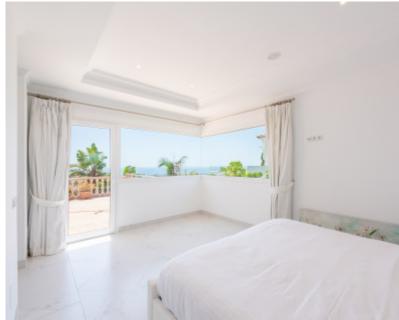

The villa's south/east-facing orientation ensures ample natural light throughout the day. The property offers a living experience with its spacious design and panoramic views of the coast and the Mediterranean Sea. As you enter the ground floor, you will be greeted by a vast and inviting living area, bathed in natural light and seamlessly connected to the covered terraces, garden, and pool area. The separate dining area provides an elegant space for formal gatherings, while the fully fitted open plan kitchen boasts top-of-the-line Siemens/AEG appliances, ensuring a culinary experience of the highest standard. There is also a breakfast corner for casual meals, a convenient laundry area, and a guest toilet. The ground floor also features one en-suite guest bedroom, perfect for accommodating visitors. Additionally, the carport has space for three cars, with the possibility to be closed off and transformed into a garage.