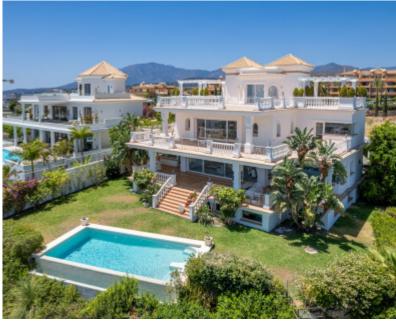

The villa's south/east-facing orientation ensures ample natural light throughout the day. The property offers a living experience with its spacious design and panoramic views of the coast and the Mediterranean Sea. As you enter the ground floor, you will be greeted by a vast and inviting living area, bathed in natural light and seamlessly connected to the covered terraces, garden, and pool area. The separate dining area provides an elegant space for formal gatherings, while the fully fitted open plan kitchen boasts top-of-the-line Siemens/AEG appliances, ensuring a culinary experience of the highest standard. There is also a breakfast corner for casual meals, a convenient laundry area, and a guest toilet. The ground floor also features one en-suite guest bedroom, perfect for accommodating visitors. Additionally, the carport has space for three cars, with the possibility to be closed off and transformed into a garage.

Moving up to the first floor, you will discover the master bedroom suite, complete with his and hers bathrooms and separate dressing areas. Additionally, there are two more guest bedrooms on this level. A large solarium on the first floor provides an idyllic spot to soak in the sunshine and enjoy the panoramic views.