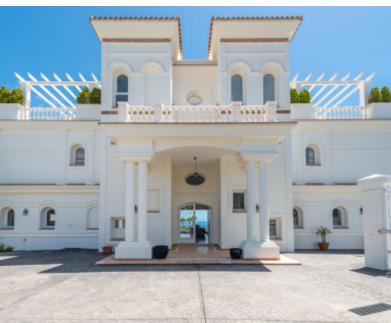

## Villa in Benahavis

This villa is located in the prestigious Los Flamingos golf resort, adjacent to the renowned 5-star Hotel Villa Padierna. Los Flamingos is a highly sought-after location for those seeking an exclusive and luxurious lifestyle in a beautiful coastal setting. Its combination of stunning scenery, world-class golf, upscale accommodations, and convenient amenities make it a desirable destination on the Costa del Sol.

The villa's south/east-facing orientation ensures ample natural light throughout the day. The property offers a living experience with its spacious design and panoramic views of the coast and the Mediterranean Sea. As you enter the ground floor, you will be greeted by a vast and inviting living area, bathed in natural light and seamlessly connected to the covered terraces, garden, and pool area. The separate dining area provides an elegant space for formal gatherings, while the fully fitted open plan kitchen boasts top-of-the-line Siemens/AEG appliances, ensuring a culinary experience of the highest standard. There is also a breakfast corner for casual meals, a convenient laundry area, and a guest toilet. The ground floor also features one en-suite guest bedroom, perfect for accommodating visitors. Additionally, the carport has space for three cars, with the possibility to be closed off and transformed into a garage.