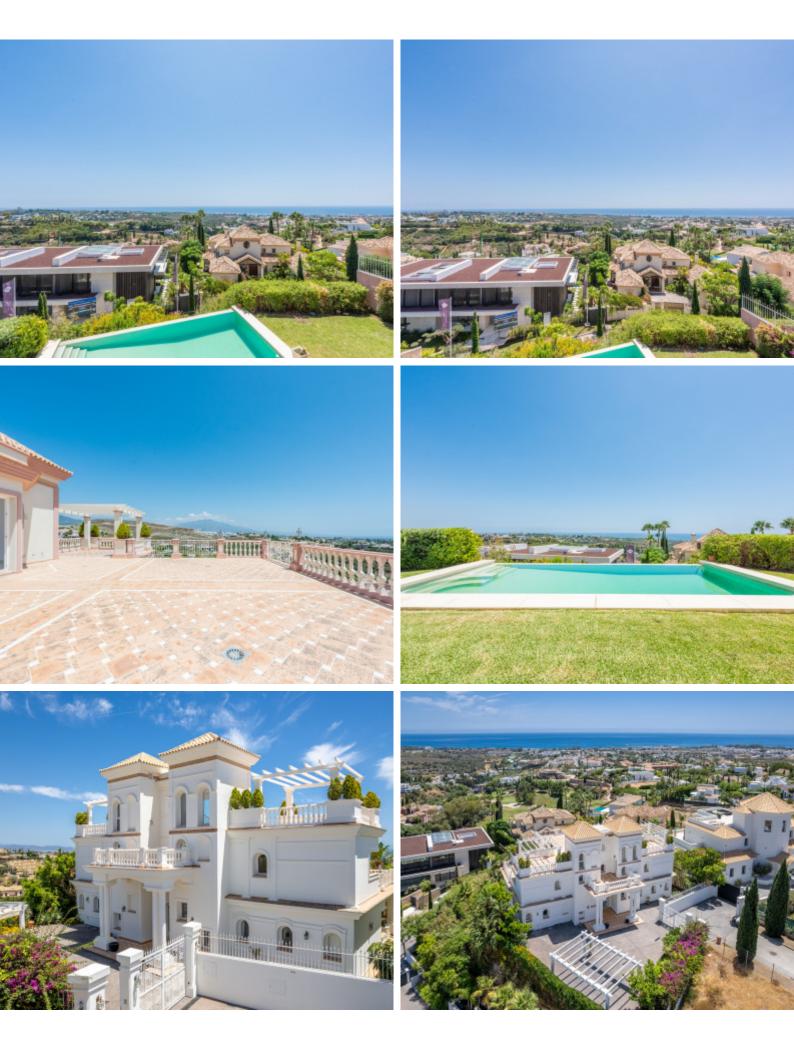

## Villa in Benahavis

This villa is located in the prestigious Los Flamingos golf resort, adjacent to the renowned 5-star Hotel Villa Padierna. Los Flamingos is a highly sought-after location for those seeking an exclusive and luxurious lifestyle in a beautiful coastal setting. Its combination of stunning scenery, world-class golf, upscale accommodations, and convenient amenities make it a desirable destination on the Costa del Sol.

The villa's south/east-facing orientation ensures ample natural light throughout the day. The property offers a living experience with its spacious design and panoramic views of the coast and the Mediterranean Sea. As you enter the ground floor, you will be greeted by a vast and inviting living area, bathed in natural light and seamlessly connected to the covered terraces, garden, and pool area. The separate dining area provides an elegant space for formal gatherings, while the fully fitted open plan kitchen boasts top-of-the-line Siemens/AEG appliances, ensuring a culinary experience of the highest standard. There is also a breakfast corner for casual meals, a convenient laundry area, and a guest toilet. The ground floor also features one en-suite guest bedroom, perfect for accommodating visitors. Additionally, the carport has space for three cars, with the possibility to be closed off and transformed into a garage.

Moving up to the first floor, you will discover the master bedroom suite, complete with his and hers bathrooms and separate dressing areas. Additionally, there are two more guest bedrooms on this level. A large solarium on the first floor provides an idyllic spot to soak in the sunshine and enjoy the panoramic views.

The basement level of the property features two more en-suite bedrooms and multipurpose rooms that can be customized to suit your needs and preferences.

An elevator provides convenient access to all levels of the villa.