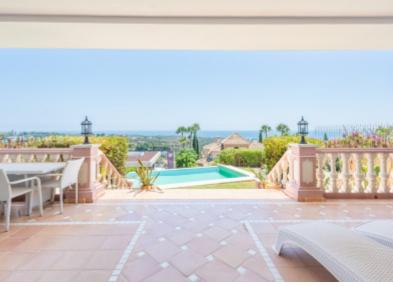

## Villa in Benahavis

This villa is located in the prestigious Los Flamingos golf resort, adjacent to the renowned 5-star Hotel Villa Padierna. Los Flamingos is a highly sought-after location for those seeking an exclusive and luxurious lifestyle in a beautiful coastal setting. Its combination of stunning scenery, world-class golf, upscale accommodations, and convenient amenities make it a desirable destination on the Costa del Sol.

The villa's south/east-facing orientation ensures ample natural light throughout the day. The property offers a living experience with its spacious design and panoramic views of the coast and the Mediterranean Sea. As you enter the ground floor, you will be greeted by a vast and inviting living area, bathed in natural light and seamlessly connected to the covered terraces, garden, and pool area. The separate dining area provides an elegant space for formal gatherings, while the fully fitted open plan kitchen boasts top-of-the-line Siemens/AEG appliances, ensuring a culinary experience of the highest standard. There is also a breakfast corner for casual meals, a convenient laundry area, and a guest toilet. The ground floor also features one en-suite guest bedroom, perfect for accommodating visitors. Additionally, the carport has space for three cars, with the possibility to be closed off and transformed into a garage.