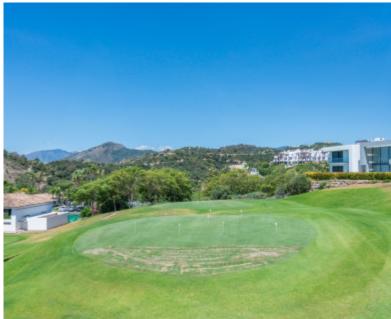

## Villa in Benahavis

Elegant villa in elevated position situated in Los Arqueros golf community. Built over two levels plus basement with top quality specifications, this property with a light and bright atmosphere created by the open design and large windows throughout is situated at approximately 20kms from Marbella and 10kms from San Pedro de Alcantara with all range of professional and commercial services, schools and colleges.

On the first floor there is the master suite with a double height ceiling. There are also built-in wardrobes and marble bathroom with large window. Two more bedroom suites complete the level. All the bedrooms have private terraces with sea, mountain and golf course views.