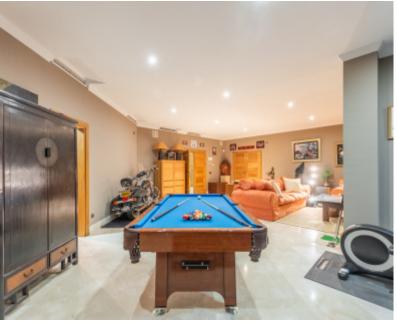

In the basement you can find a two car garage, a games room with natural light, laundry room, wine cellar, shower room, machinery and storage room.

The garden is fully landscaped and enhanced by a swimming pool. A decorative brick and pebble courtyard is at the entrance. The mature garden is automatically irrigated.