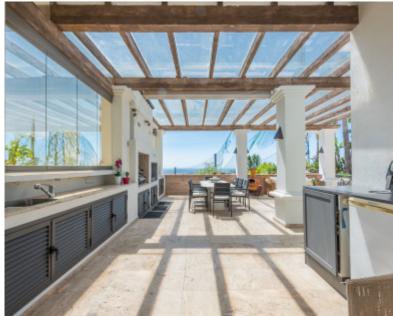

The accommodation comprises an entrance hall with a guest toilet, a lounge with a sitting area with a fireplace and dining area with access to the porch covered with pergola and lovely barbecue zone. A guest bedroom suite, fully fitted kitchen with dining area complete the ground floor.