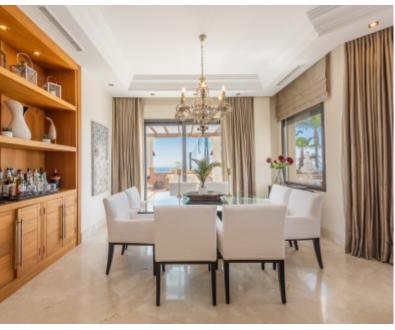

The accommodation comprises an entrance hall with a guest toilet, a lounge with a sitting area with a fireplace and dining area with access to the porch covered with pergola and lovely barbecue zone. A guest bedroom suite, fully fitted kitchen with dining area complete the ground floor.

Additional features include marble floors, underfloor heating and air conditioning system.