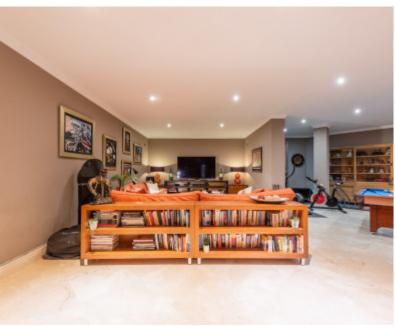

In the basement you can find a two car garage, a games room with natural light, laundry room, wine cellar, shower room, machinery and storage room.

The garden is fully landscaped and enhanced by a swimming pool. A decorative brick and pebble courtyard is at the entrance. The mature garden is automatically irrigated.