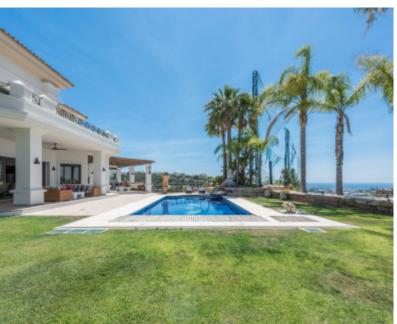

In the basement you can find a two car garage, a games room with natural light, laundry room, wine cellar, shower room, machinery and storage room.

The garden is fully landscaped and enhanced by a swimming pool. A decorative brick and pebble courtyard is at the entrance. The mature garden is automatically irrigated.