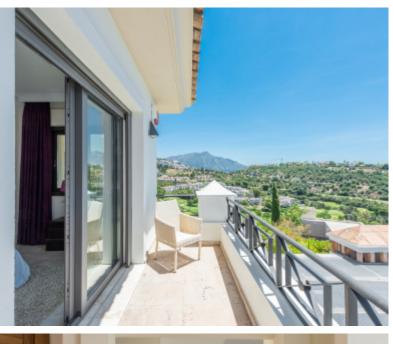

On the first floor there is the master suite with a double height ceiling. There are also built-in wardrobes and marble bathroom with large window. Two more bedroom suites complete the level. All the bedrooms have private terraces with sea, mountain and golf course views.