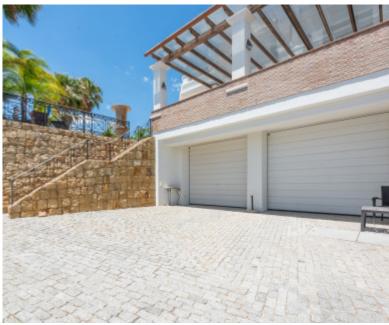

## Villa in Benahavis

GREAT VILLA WITH PANORAMIC AND SEA VIEWS IN LOS ARQUEROS

Beds 4 Built  $648m_2$  Price: 3.975.000 €

Baths 4 Plot 1.107m<sub>2</sub> Ref: 548597

- OVER TWO LEVELS PLUS BASEMENT
- INTEGRAL 2- CAR GARAGE
- DECORATIVE BRICK AND PEBBLE COURTYARD
- TRAVERTINE MARBLE BATHROOMS
- UNDER FLOOR HEATING

In the basement you can find a two car garage, a games room with natural light, laundry room, wine cellar, shower room, machinery and storage room.

The garden is fully landscaped and enhanced by a swimming pool. A decorative brick and pebble courtyard is at the entrance. The mature garden is automatically irrigated.