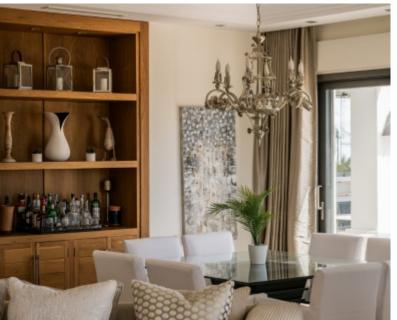

The accommodation comprises an entrance hall with a guest toilet, a lounge with a sitting area with a fireplace and dining area with access to the porch covered with pergola and lovely barbecue zone. A guest bedroom suite, fully fitted kitchen with dining area complete the ground floor.

Additional features include marble floors, underfloor heating and air conditioning system.