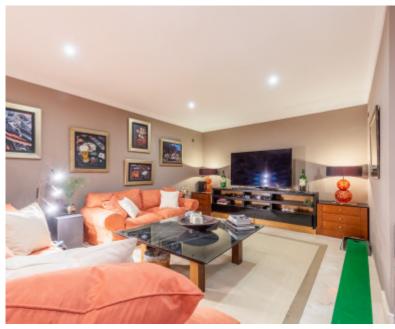

The accommodation comprises an entrance hall with a guest toilet, a lounge with a sitting area with a fireplace and dining area with access to the porch covered with pergola and lovely barbecue zone. A guest bedroom suite, fully fitted kitchen with dining area complete the ground floor.