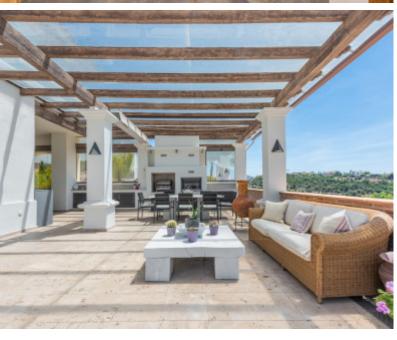

The accommodation comprises an entrance hall with a guest toilet, a lounge with a sitting area with a fireplace and dining area with access to the porch covered with pergola and lovely barbecue zone. A guest bedroom suite, fully fitted kitchen with dining area complete the ground floor.