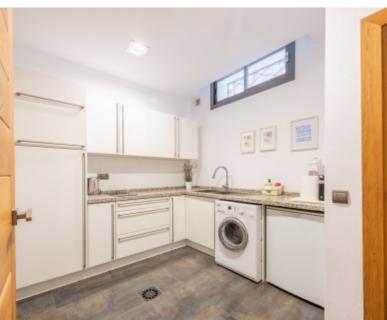

In the basement you can find a two car garage, a games room with natural light, laundry room, wine cellar, shower room, machinery and storage room.

The garden is fully landscaped and enhanced by a swimming pool. A decorative brick and pebble courtyard is at the entrance. The mature garden is automatically irrigated.