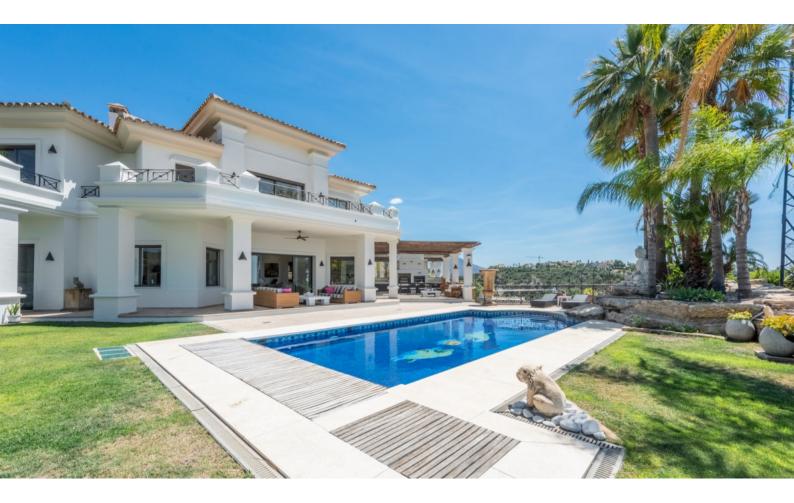

## Villa in Benahavis

Elegant villa in elevated position situated in Los Arqueros golf community. Built over two levels plus basement with top quality specifications, this property with a light and bright atmosphere created by the open design and large windows throughout is situated at approximately 20kms from Marbella and 10kms from San Pedro de Alcantara with all range of professional and commercial services, schools and colleges.

In the basement you can find a two car garage, a games room with natural light, laundry room, wine cellar, shower room, machinery and storage room.

The garden is fully landscaped and enhanced by a swimming pool. A decorative brick and pebble courtyard is at the entrance. The mature garden is automatically irrigated.