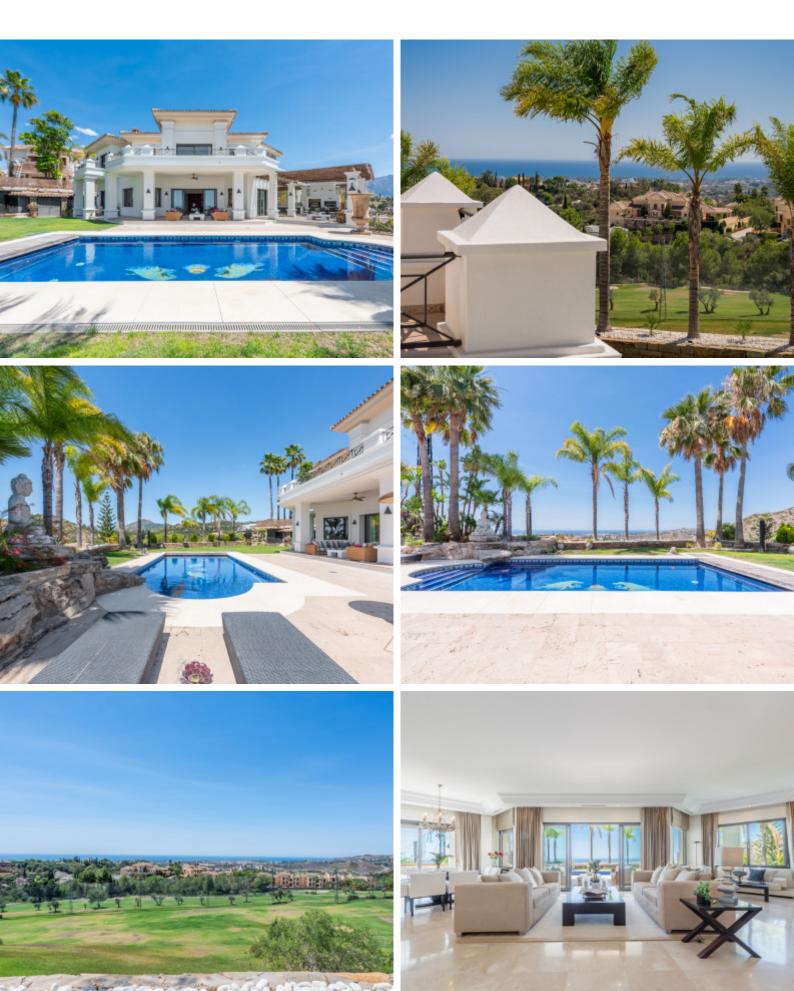

## Villa in Benahavis

Elegant villa in elevated position situated in Los Arqueros golf community. Built over two levels plus basement with top quality specifications, this property with a light and bright atmosphere created by the open design and large windows throughout is situated at approximately 20kms from Marbella and 10kms from San Pedro de Alcantara with all range of professional and commercial services, schools and colleges.

In the basement you can find a two car garage, a games room with natural light, laundry room, wine cellar, shower room, machinery and storage room.

The garden is fully landscaped and enhanced by a swimming pool. A decorative brick and pebble courtyard is at the entrance. The mature garden is automatically irrigated.