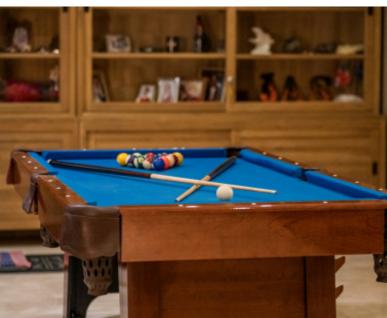

In the basement you can find a two car garage, a games room with natural light, laundry room, wine cellar, shower room, machinery and storage room.

The garden is fully landscaped and enhanced by a swimming pool. A decorative brick and pebble courtyard is at the entrance. The mature garden is automatically irrigated.