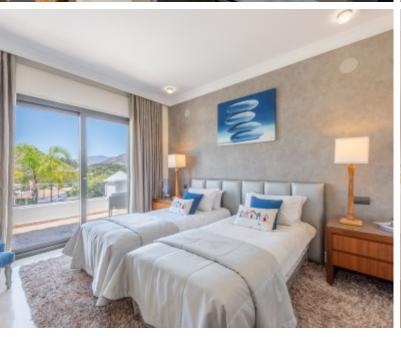

On the first floor there is the master suite with a double height ceiling. There are also built-in wardrobes and marble bathroom with large window. Two more bedroom suites complete the level. All the bedrooms have private terraces with sea, mountain and golf course views.