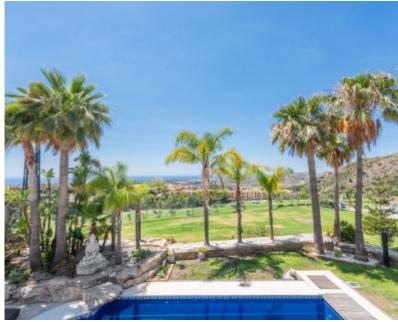

In the basement you can find a two car garage, a games room with natural light, laundry room, wine cellar, shower room, machinery and storage room.

The garden is fully landscaped and enhanced by a swimming pool. A decorative brick and pebble courtyard is at the entrance. The mature garden is automatically irrigated.

## Villa in Benahavis

Elegant villa in elevated position situated in Los Arqueros golf community. Built over two levels plus basement with top quality specifications, this property with a light and bright atmosphere created by the open design and large windows throughout is situated at approximately 20kms from Marbella and 10kms from San Pedro de Alcantara with all range of professional and commercial services, schools and colleges.