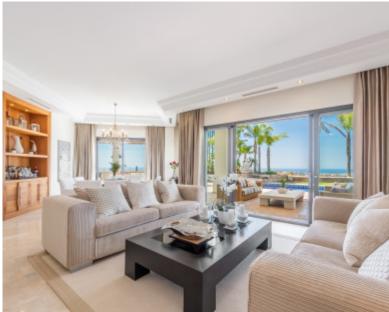

The accommodation comprises an entrance hall with a guest toilet, a lounge with a sitting area with a fireplace and dining area with access to the porch covered with pergola and lovely barbecue zone. A guest bedroom suite, fully fitted kitchen with dining area complete the ground floor.

In the basement you can find a two car garage, a games room with natural light, laundry room, wine cellar, shower room, machinery and storage room.

The garden is fully landscaped and enhanced by a swimming pool. A decorative brick and pebble courtyard is at the entrance. The mature garden is automatically irrigated.