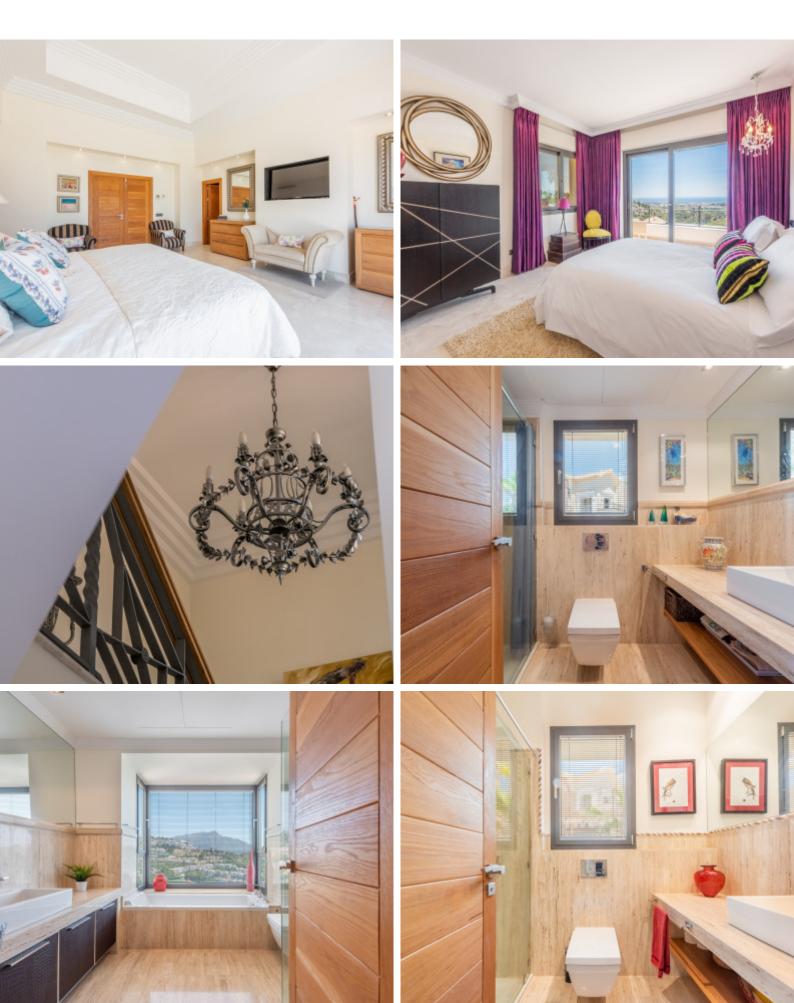

On the first floor there is the master suite with a double height ceiling. There are also built-in wardrobes and marble bathroom with large window. Two more bedroom suites complete the level. All the bedrooms have private terraces with sea, mountain and golf course views.