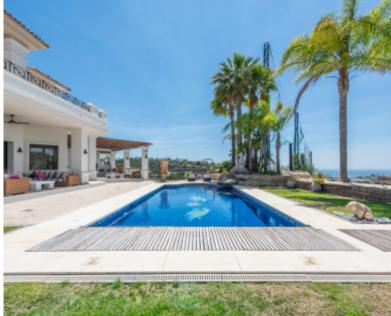

In the basement you can find a two car garage, a games room with natural light, laundry room, wine cellar, shower room, machinery and storage room.

The garden is fully landscaped and enhanced by a swimming pool. A decorative brick and pebble courtyard is at the entrance. The mature garden is automatically irrigated.