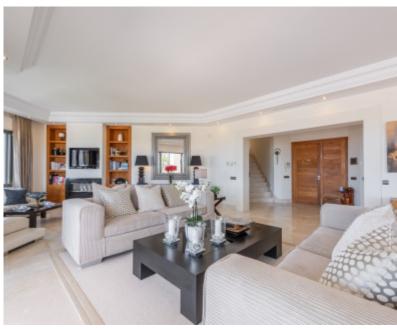

The accommodation comprises an entrance hall with a guest toilet, a lounge with a sitting area with a fireplace and dining area with access to the porch covered with pergola and lovely barbecue zone. A guest bedroom suite, fully fitted kitchen with dining area complete the ground floor.