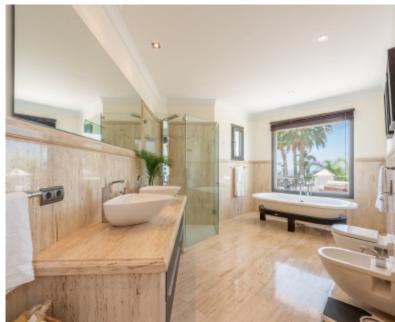

On the first floor there is the master suite with a double height ceiling. There are also built-in wardrobes and marble bathroom with large window. Two more bedroom suites complete the level. All the bedrooms have private terraces with sea, mountain and golf course views.

Additional features include marble floors, underfloor heating and air conditioning system.