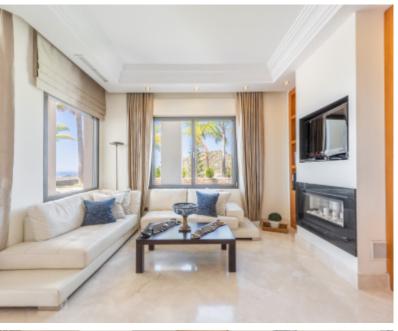

The accommodation comprises an entrance hall with a guest toilet, a lounge with a sitting area with a fireplace and dining area with access to the porch covered with pergola and lovely barbecue zone. A guest bedroom suite, fully fitted kitchen with dining area complete the ground floor.