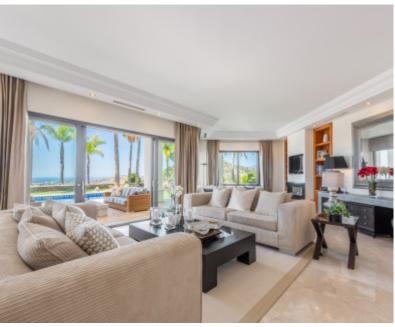

The accommodation comprises an entrance hall with a guest toilet, a lounge with a sitting area with a fireplace and dining area with access to the porch covered with pergola and lovely barbecue zone. A guest bedroom suite, fully fitted kitchen with dining area complete the ground floor.

On the first floor there is the master suite with a double height ceiling. There are also built-in wardrobes and marble bathroom with large window. Two more bedroom suites complete the level. All the bedrooms have private terraces with sea, mountain and golf course views.