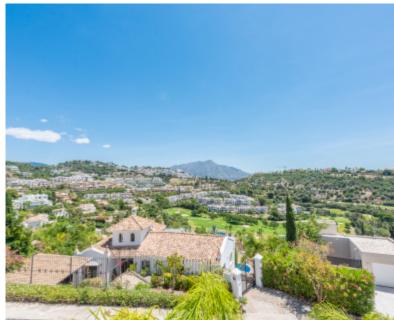

## Villa in Benahavis

Elegant villa in elevated position situated in Los Arqueros golf community. Built over two levels plus basement with top quality specifications, this property with a light and bright atmosphere created by the open design and large windows throughout is situated at approximately 20kms from Marbella and 10kms from San Pedro de Alcantara with all range of professional and commercial services, schools and colleges.

On the first floor there is the master suite with a double height ceiling. There are also built-in wardrobes and marble bathroom with large window. Two more bedroom suites complete the level. All the bedrooms have private terraces with sea, mountain and golf course views.

In the basement you can find a two car garage, a games room with natural light, laundry room, wine cellar, shower room, machinery and storage room.

The garden is fully landscaped and enhanced by a swimming pool. A decorative brick and pebble courtyard is at the entrance. The mature garden is automatically irrigated.