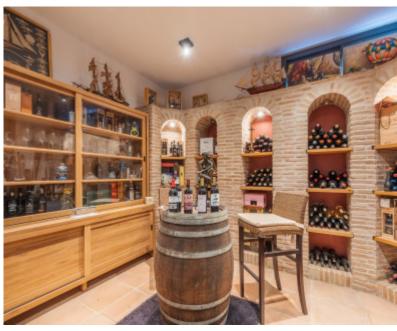

In the basement you can find a two car garage, a games room with natural light, laundry room, wine cellar, shower room, machinery and storage room.

The garden is fully landscaped and enhanced by a swimming pool. A decorative brick and pebble courtyard is at the entrance. The mature garden is automatically irrigated.