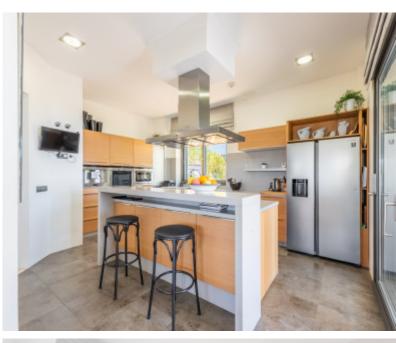

The accommodation comprises an entrance hall with a guest toilet, a lounge with a sitting area with a fireplace and dining area with access to the porch covered with pergola and lovely barbecue zone. A guest bedroom suite, fully fitted kitchen with dining area complete the ground floor.