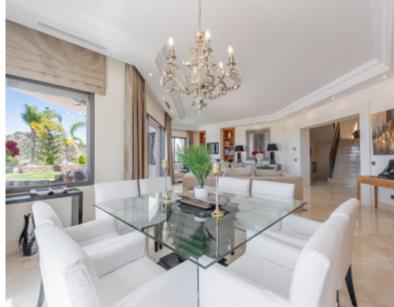

The accommodation comprises an entrance hall with a guest toilet, a lounge with a sitting area with a fireplace and dining area with access to the porch covered with pergola and lovely barbecue zone. A guest bedroom suite, fully fitted kitchen with dining area complete the ground floor.

On the first floor there is the master suite with a double height ceiling. There are also built-in wardrobes and marble bathroom with large window. Two more bedroom suites complete the level. All the bedrooms have private terraces with sea, mountain and golf course views.