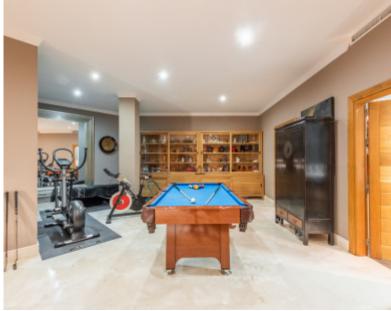

In the basement you can find a two car garage, a games room with natural light, laundry room, wine cellar, shower room, machinery and storage room.

The garden is fully landscaped and enhanced by a swimming pool. A decorative brick and pebble courtyard is at the entrance. The mature garden is automatically irrigated.