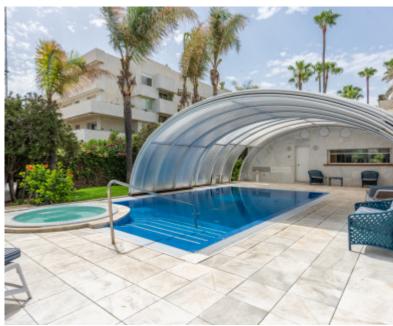

## Duplex Penthouse in Marbella - Puerto Banus

Luxury first line beach property 500 meters east of Puerto Banus and within walking distance along the promenade to the marina and to all the shops, restaurants and boutiques. The community is totally fenced and offers 24 hours security service, beautiful tropical gardens with two swimming pools (one indoor and heated pool), clubhouse with gymnasium, changing rooms and Turkish bath.