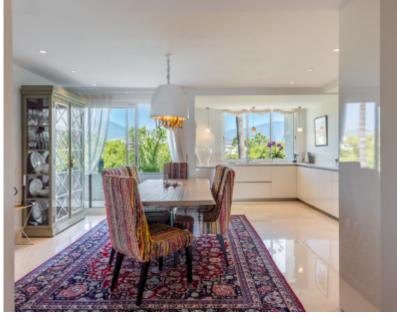

This south facing 3 bedroom and 3 bathroom property is distributed into two floors. On the first floor we find the living room, guest toilet, two guest suites (one with sea views and the other with mountain views) and fully fitted and equipped kitchen with dining area and spectacular terraces with panoramic sea views.