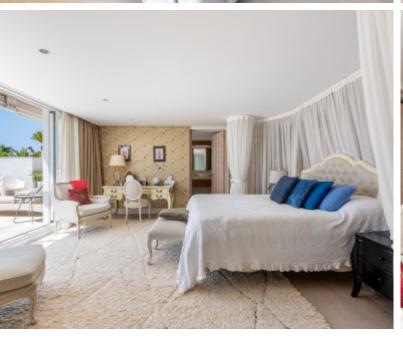

This south facing 3 bedroom and 3 bathroom property is distributed into two floors. On the first floor we find the living room, guest toilet, two guest suites (one with sea views and the other with mountain views) and fully fitted and equipped kitchen with dining area and spectacular terraces with panoramic sea views.

The upper floor houses the master bedroom, with a large dressing room, a double bathroom and a large terrace with independent access from the bedroom and also from the bathroom itself.

The large solarium has a chill out area, BBQ and private pool with jet stream.