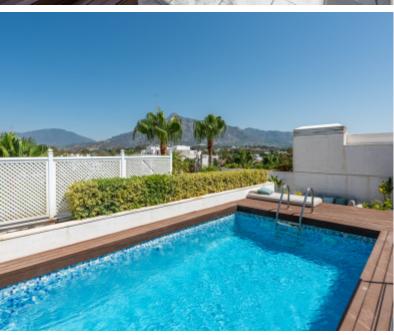

The upper floor houses the master bedroom, with a large dressing room, a double bathroom and a large terrace with independent access from the bedroom and also from the bathroom itself.

The large solarium has a chill out area, BBQ and private pool with jet stream.