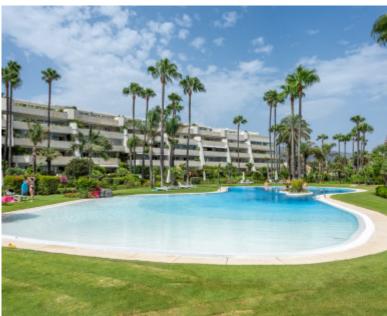

## Duplex Penthouse in Marbella - Puerto Banus

Luxury first line beach property 500 meters east of Puerto Banus and within walking distance along the promenade to the marina and to all the shops, restaurants and boutiques. The community is totally fenced and offers 24 hours security service, beautiful tropical gardens with two swimming pools (one indoor and heated pool), clubhouse with gymnasium, changing rooms and Turkish bath.