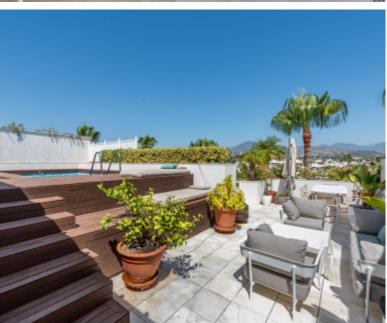

The upper floor houses the master bedroom, with a large dressing room, a double bathroom and a large terrace with independent access from the bedroom and also from the bathroom itself.

The large solarium has a chill out area, BBQ and private pool with jet stream.