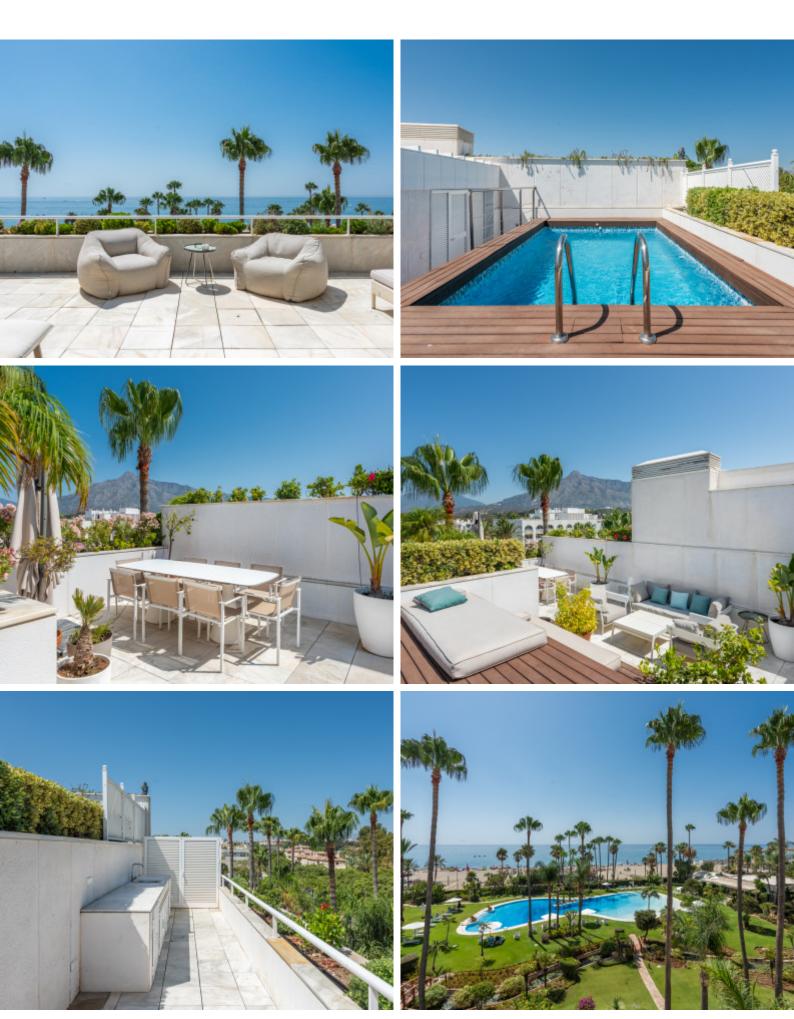

- WITH PRIVATE POOL
- ONE-CAR GARAGE SPACE

- COVERED AND UNCOVERED TERRACES
- STORE ROOM

Garbage: 185 €/Year - Local Rates (IBI): 3.806 €/Year

This south facing 3 bedroom and 3 bathroom property is distributed into two floors. On the first floor we find the living room, guest toilet, two guest suites (one with sea views and the other with mountain views) and fully fitted and equipped kitchen with dining area and spectacular terraces with panoramic sea views.

The upper floor houses the master bedroom, with a large dressing room, a double bathroom and a large terrace with independent access from the bedroom and also from the bathroom itself.

The large solarium has a chill out area, BBQ and private pool with jet stream.