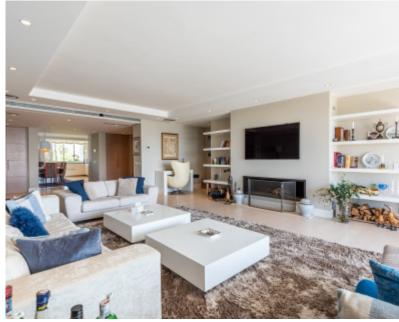

This south facing 3 bedroom and 3 bathroom property is distributed into two floors. On the first floor we find the living room, guest toilet, two guest suites (one with sea views and the other with mountain views) and fully fitted and equipped kitchen with dining area and spectacular terraces with panoramic sea views.