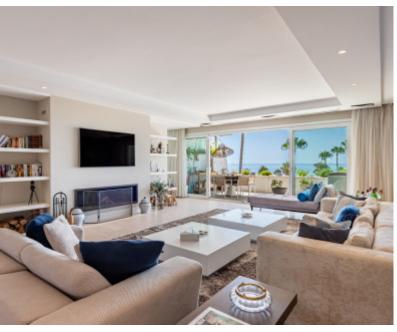

This south facing 3 bedroom and 3 bathroom property is distributed into two floors. On the first floor we find the living room, guest toilet, two guest suites (one with sea views and the other with mountain views) and fully fitted and equipped kitchen with dining area and spectacular terraces with panoramic sea views.