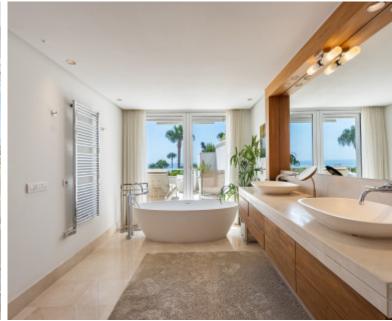

This south facing 3 bedroom and 3 bathroom property is distributed into two floors. On the first floor we find the living room, guest toilet, two guest suites (one with sea views and the other with mountain views) and fully fitted and equipped kitchen with dining area and spectacular terraces with panoramic sea views.

The upper floor houses the master bedroom, with a large dressing room, a double bathroom and a large terrace with independent access from the bedroom and also from the bathroom itself.

The large solarium has a chill out area, BBQ and private pool with jet stream.