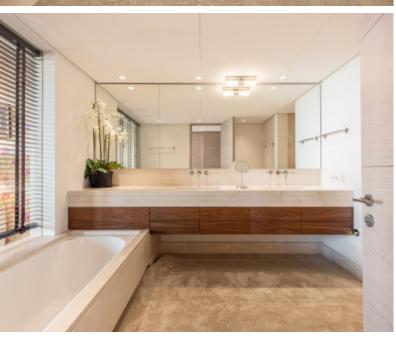

This south facing 3 bedroom and 3 bathroom property is distributed into two floors. On the first floor we find the living room, guest toilet, two guest suites (one with sea views and the other with mountain views) and fully fitted and equipped kitchen with dining area and spectacular terraces with panoramic sea views.

The upper floor houses the master bedroom, with a large dressing room, a double bathroom and a large terrace with independent access from the bedroom and also from the bathroom itself.

The large solarium has a chill out area, BBQ and private pool with jet stream.