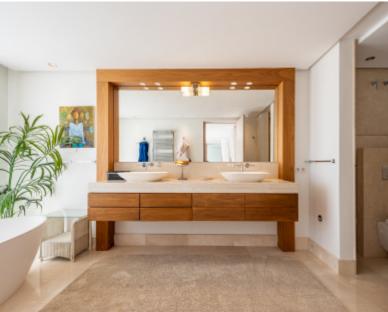

This south facing 3 bedroom and 3 bathroom property is distributed into two floors. On the first floor we find the living room, guest toilet, two guest suites (one with sea views and the other with mountain views) and fully fitted and equipped kitchen with dining area and spectacular terraces with panoramic sea views.

The upper floor houses the master bedroom, with a large dressing room, a double bathroom and a large terrace with independent access from the bedroom and also from the bathroom itself.

The large solarium has a chill out area, BBQ and private pool with jet stream.