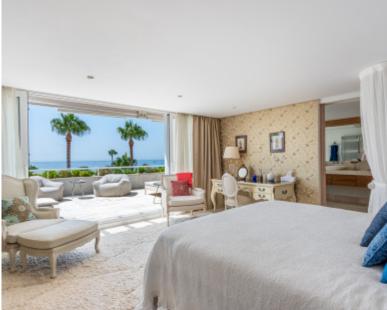

This south facing 3 bedroom and 3 bathroom property is distributed into two floors. On the first floor we find the living room, guest toilet, two guest suites (one with sea views and the other with mountain views) and fully fitted and equipped kitchen with dining area and spectacular terraces with panoramic sea views.

The upper floor houses the master bedroom, with a large dressing room, a double bathroom and a large terrace with independent access from the bedroom and also from the bathroom itself.

The large solarium has a chill out area, BBQ and private pool with jet stream.