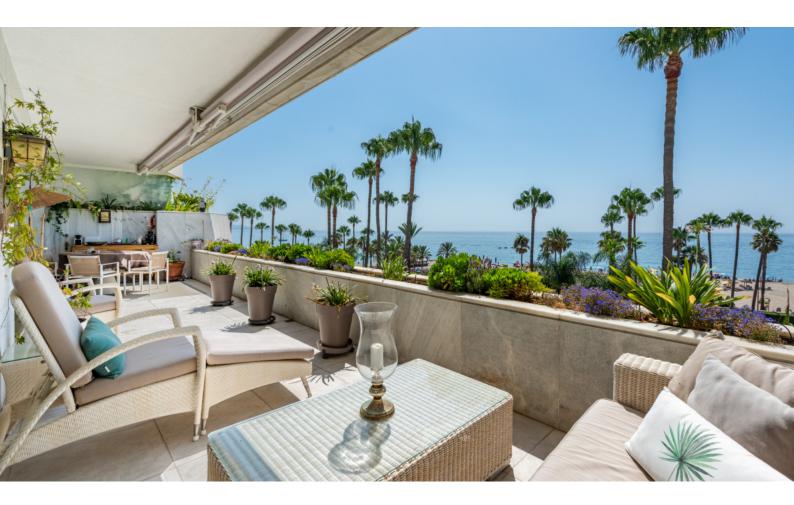

## Duplex Penthouse in Marbella - Puerto Banus

Luxury first line beach property 500 meters east of Puerto Banus and within walking distance along the promenade to the marina and to all the shops, restaurants and boutiques. The community is totally fenced and offers 24 hours security service, beautiful tropical gardens with two swimming pools (one indoor and heated pool), clubhouse with gymnasium, changing rooms and Turkish bath.

This south facing 3 bedroom and 3 bathroom property is distributed into two floors. On the first floor we find the living room, guest toilet, two guest suites (one with sea views and the other with mountain views) and fully fitted and equipped kitchen with dining area and spectacular terraces with panoramic sea views.