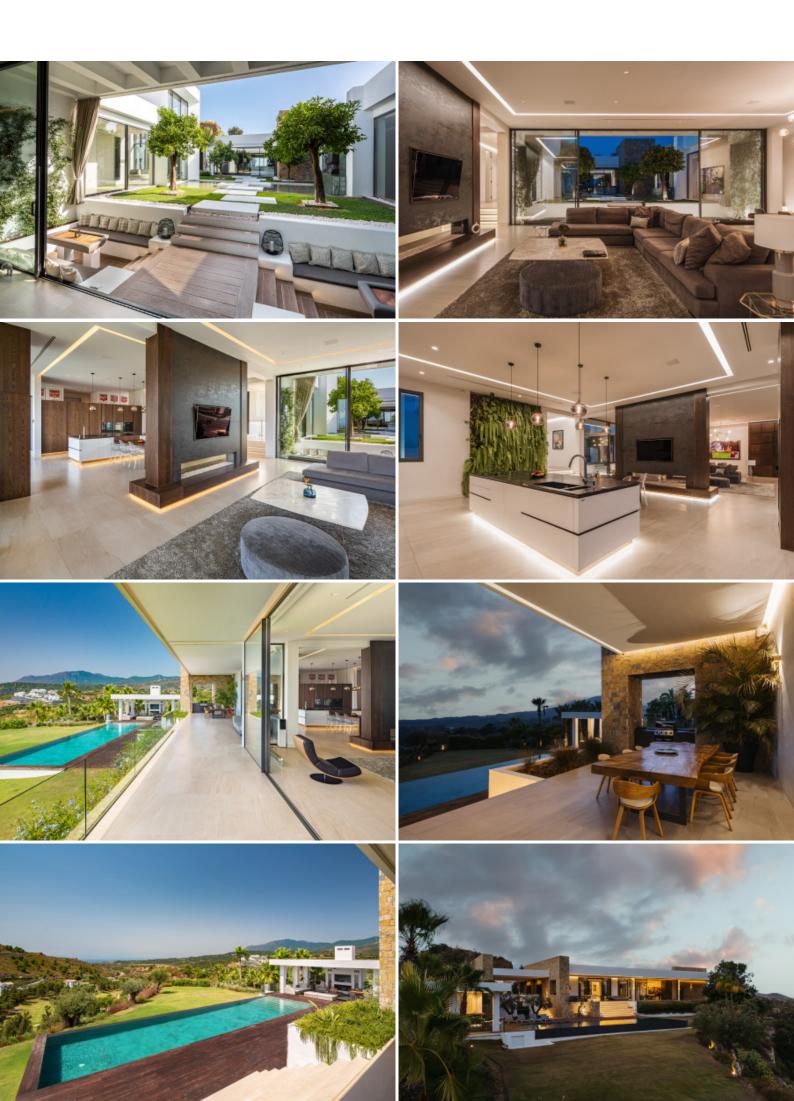

The forward view as you open the front door rewards you with one of the true standout features of the property – the lavish central atrium, housing grass, trees and a walkway – flanked by the rest of the single-floor living areas. As well as the six bedrooms and nine bathrooms on offer, this modern Marbella mansion features luxury comforts, including a cinema room, gym and spa facilities, indoor and outdoor swimming pools, a spacious seven-car garage and separate staff quarters.

The luxurious interior styling combines more modern, minimalist design cues with some classic 1960's inspired elements; such as dark woods, softer textures and natural curves that oppose the angular lines of the property's exterior. Each room is flooded with light thanks to tall windows that allow the surrounding subtropical landscape to pour in whilst achieving ultimate privacy and security.

Making your way out of the kitchen onto the rear terrace, housing a secluded dining area, you'll be able to breathe in the stunning landscape consisting of manicured golfing greens and views of North Africa on the horizon. The south-facing rear of the house boasts a large garden, swimming pool and sheltered outdoor lounge area.