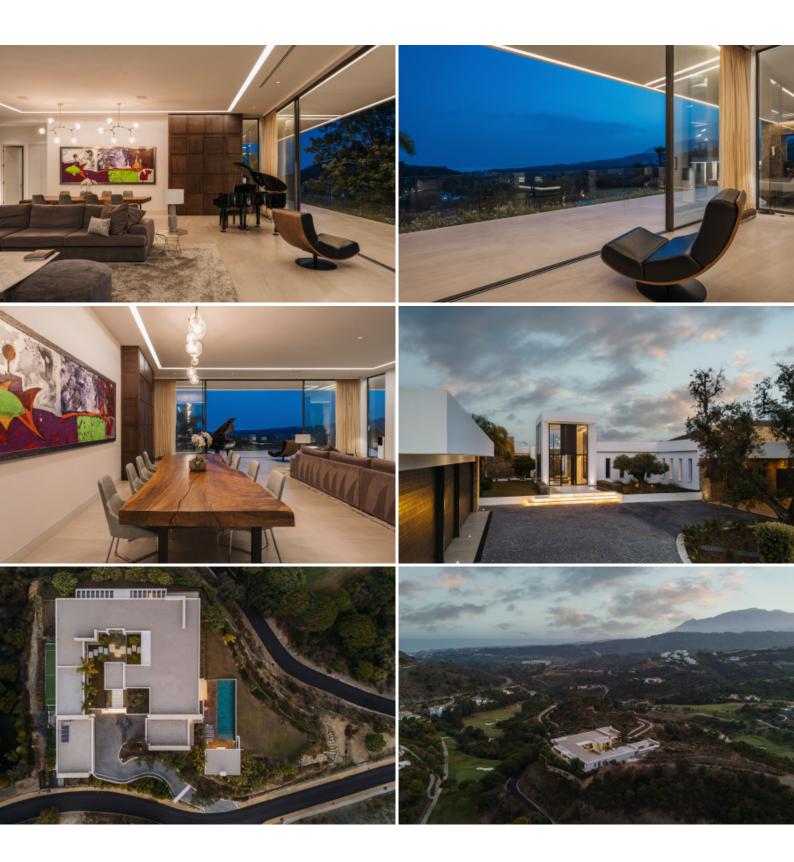

The forward view as you open the front door rewards you with one of the true standout features of the property – the lavish central atrium, housing grass, trees and a walkway – flanked by the rest of the single-floor living areas. As well as the six bedrooms and nine bathrooms on offer, this modern Marbella mansion features luxury comforts, including a cinema room, gym and spa facilities, indoor and outdoor swimming pools, a spacious seven-car garage and separate staff quarters.

The luxurious interior styling combines more modern, minimalist design cues with some classic 1960's inspired elements; such as dark woods, softer textures and natural curves that oppose the angular lines of the property's exterior. Each room is flooded with light thanks to tall windows that allow the surrounding subtropical landscape to pour in whilst achieving ultimate privacy and security.

Making your way out of the kitchen onto the rear terrace, housing a secluded dining area, you'll be able to breathe in the stunning landscape consisting of manicured golfing greens and views of North Africa on the horizon. The south-facing rear of the house boasts a large garden, swimming pool and sheltered outdoor lounge area.