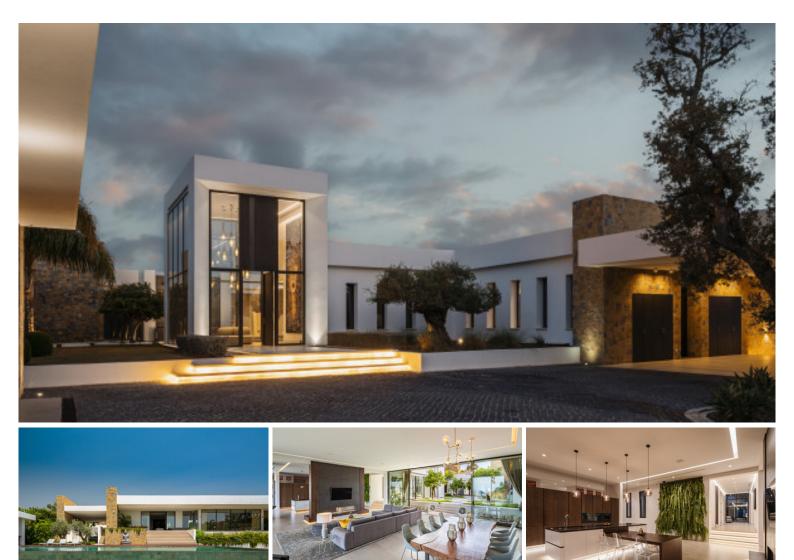

## Villa Calma - Modern Mansion built on one level, for Sale in Marbella Club Golf Resort

This truly unique property is situated across almost 6,000m2 plot within the prestigious and tranquil setting of the Marbella Club Golf Resort in Benahavis. Set across a single floor, this expansive 1,021m2 home offers incredible south-facing views of the Mediterranean and Gibraltar from its floor-to-ceiling windows and discreet rear terrace.

As you arrive across the private driveway, you'll notice the sleek and simplistic silhouette of the property and views framed by the generous over-ground carport. Approaching the property, you're immediately greeted by the dramatic double-height entrance hall that's encapsulated in glass for maximum light.

The forward view as you open the front door rewards you with one of the true standout features of the property – the lavish central atrium, housing grass, trees and a walkway – flanked by the rest of the single-floor living areas. As well as the six bedrooms and nine bathrooms on offer, this modern Marbella mansion features luxury comforts, including a cinema room, gym and spa facilities, indoor and outdoor swimming pools, a spacious seven-car garage and separate staff quarters.

The luxurious interior styling combines more modern, minimalist design cues with some classic 1960's inspired elements; such as dark woods, softer textures and natural curves that oppose the angular lines of the property's exterior. Each room is flooded with light thanks to tall windows that allow the surrounding subtropical landscape to pour in whilst achieving ultimate privacy and security.