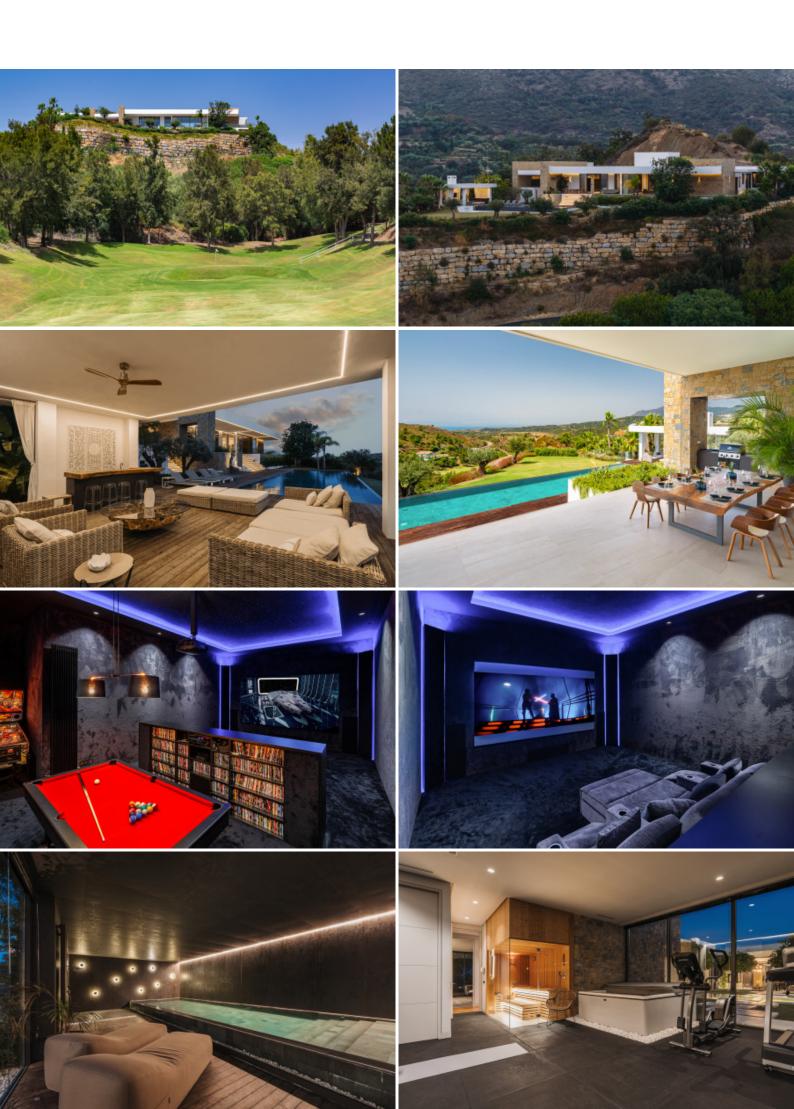

The forward view as you open the front door rewards you with one of the true standout features of the property – the lavish central atrium, housing grass, trees and a walkway – flanked by the rest of the single-floor living areas. As well as the six bedrooms and nine bathrooms on offer, this modern Marbella mansion features luxury comforts, including a cinema room, gym and spa facilities, indoor and outdoor swimming pools, a spacious seven-car garage and separate staff quarters.

Making your way out of the kitchen onto the rear terrace, housing a secluded dining area, you'll be able to breathe in the stunning landscape consisting of manicured golfing greens and views of North Africa on the horizon. The south-facing rear of the house boasts a large garden, swimming pool and sheltered outdoor lounge area.