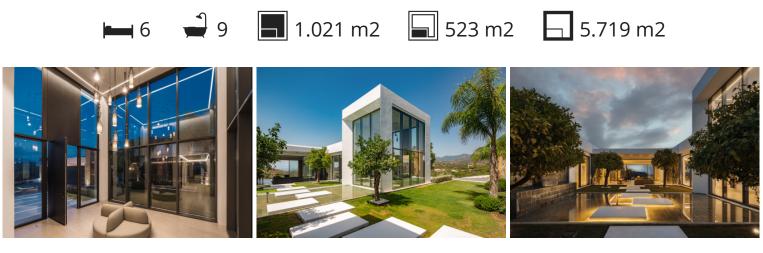

If you're looking to purchase a real statement of architectural design, you'll have to experience ...

| Reference<br>Type<br>Location | 263-03237P<br>Villa<br>Benahavis | Beds<br>Baths<br>En-suite Baths<br>Guest Toilets<br>Pax | 6<br>9<br><br> | Built excluding<br>terraces m <sup>2</sup><br>Interior m <sup>2</sup><br>Terrace m <sup>2</sup><br>Plot m <sup>2</sup> | 1.021<br><br>523<br>5.719 |
|-------------------------------|----------------------------------|---------------------------------------------------------|----------------|------------------------------------------------------------------------------------------------------------------------|---------------------------|
| Pool                          |                                  | Community                                               | 311 € / month  | Levels                                                                                                                 | 0                         |
| Garden                        |                                  | Garbage                                                 | 18 € / year    | Floor                                                                                                                  |                           |
| Garage                        |                                  | IBI                                                     | 5.716 € / year | Orientation                                                                                                            | 51 kWh/m <sup>2</sup>     |
| Parking slots                 |                                  | Construct Year                                          | 01/2020        | EPC                                                                                                                    | 8,60 KgCO2/m <sup>2</sup> |