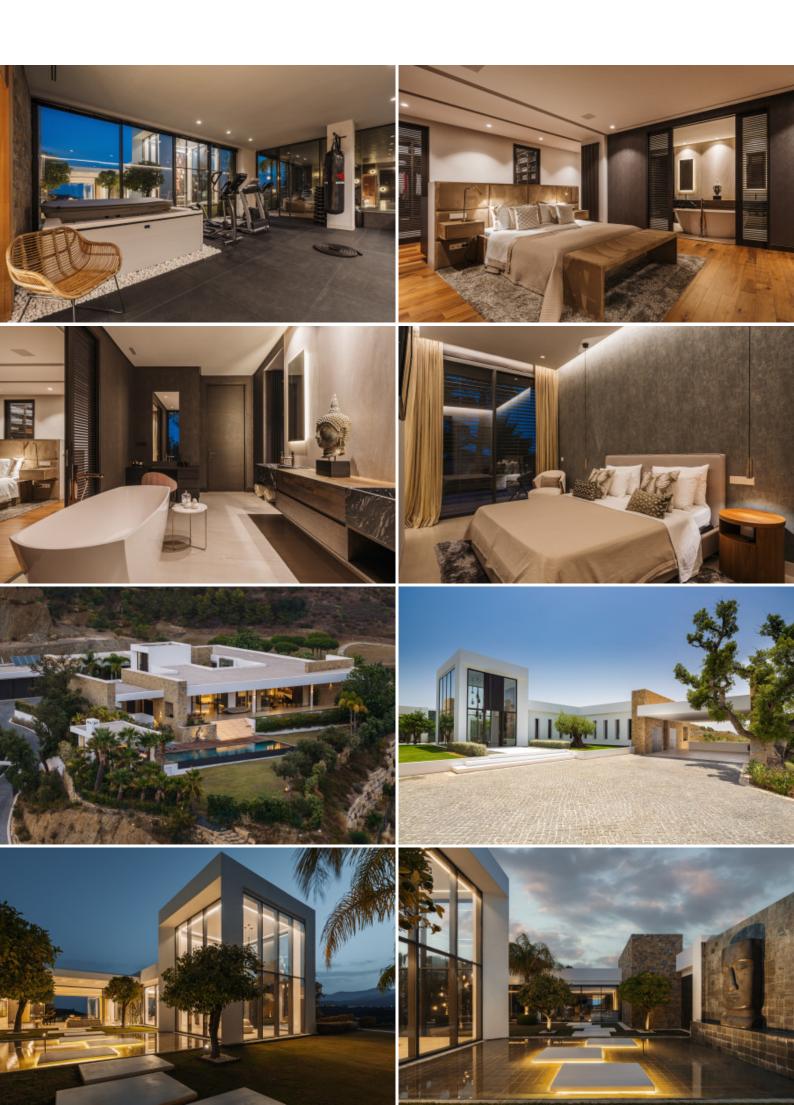

## Villa Calma - Modern Mansion built on one level, for Sale in Marbella Club Golf Resort

This truly unique property is situated across almost 6,000m2 plot within the prestigious and tranquil setting of the Marbella Club Golf Resort in Benahavis. Set across a single floor, this expansive 1,021m2 home offers incredible south-facing views of the Mediterranean and Gibraltar from its floor-to-ceiling windows and discreet rear terrace.

As you arrive across the private driveway, you'll notice the sleek and simplistic silhouette of the property and views framed by the generous over-ground carport. Approaching the property, you're immediately greeted by the dramatic double-height entrance hall that's encapsulated in glass for maximum light.

The forward view as you open the front door rewards you with one of the true standout features of the property – the lavish central atrium, housing grass, trees and a walkway – flanked by the rest of the single-floor living areas. As well as the six bedrooms and nine bathrooms on offer, this modern Marbella mansion features luxury comforts, including a cinema room, gym and spa facilities, indoor and outdoor swimming pools, a spacious seven-car garage and separate staff quarters.

The luxurious interior styling combines more modern, minimalist design cues with some classic 1960's inspired elements; such as dark woods, softer textures and natural curves that oppose the angular lines of the property's exterior. Each room is flooded with light thanks to tall windows that allow the surrounding subtropical landscape to pour in whilst achieving ultimate privacy and security.

Making your way out of the kitchen onto the rear terrace, housing a secluded dining area, you'll be able to breathe in the stunning landscape consisting of manicured golfing greens and views of North Africa on the horizon. The south-facing rear of the house boasts a large garden, swimming pool and sheltered outdoor lounge area.