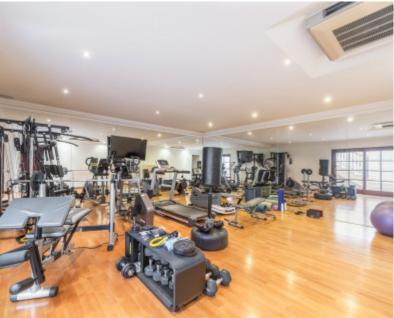

This property, with orientation , has the following facilities: Air conditioning, Alarm, Basement, Central heating, Dining room, Double glazing, Excellent condition, Fireplace, Fitted wardrobes, Fully fitted kitchen, Garden view, Gated community, Guest apartment, Guest toilet, Jacuzzi, Kitchen equipped, Living room, Marble floors, Mountainside, Panoramic view, Pool view, Sea view, Separate apartment, Solarium and Storage room.