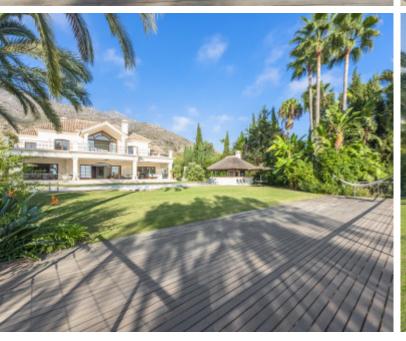

## Villa in Marbella Golden Mile

EXCEPTIONAL VILLA FOR SALE IN LOS PICOS

| Beds  | 6 | Built | 1.633m <sub>2</sub> | Price: | 9.800.000 € |
|-------|---|-------|---------------------|--------|-------------|
| Baths | 6 | Plot  | 3.203m <sub>2</sub> | Ref:   | 156-14492P  |

## Villa in Marbella Golden Mile

Villa for sale in Los Picos, Marbella Golden Mile, with 6 bedrooms, 6 bathrooms, 4 en suite bathrooms, 1 toilets, the property was built in 2007 and has a swimming pool (Private), a garage (Private) and a garden (Private). Regarding property dimensions, it has 1633 m<sup>2</sup> built, 3203 m<sup>2</sup> plot, 1133 m<sup>2</sup> interior, 500 m<sup>2</sup> terrace.

This property, with orientation , has the following facilities: Air conditioning, Alarm, Basement, Central heating, Dining room, Double glazing, Excellent condition, Fireplace, Fitted wardrobes, Fully fitted kitchen, Garden view, Gated community, Guest apartment, Guest toilet, Jacuzzi, Kitchen equipped, Living room, Marble floors, Mountainside, Panoramic view, Pool view, Sea view, Separate apartment, Solarium and Storage room.