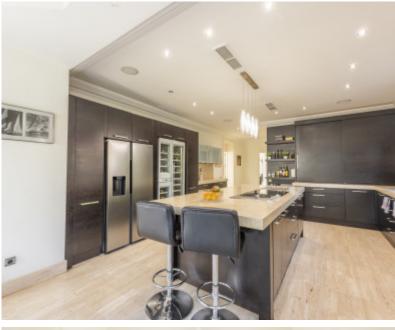

- Air conditioning
- Basement
- Dining room
- Excellent condition
- Fitted wardrobes

- Alarm
- Central heating
- Double glazing
- Fireplace
- Fully fitted kitchen

Community Fees: 285 €/ - Garbage: 184 €/Year - Local Rates (IBI): 5.075 €/Year

This property, with orientation , has the following facilities: Air conditioning, Alarm, Basement, Central heating, Dining room, Double glazing, Excellent condition, Fireplace, Fitted wardrobes, Fully fitted kitchen, Garden view, Gated community, Guest apartment, Guest toilet, Jacuzzi, Kitchen equipped, Living room, Marble floors, Mountainside, Panoramic view, Pool view, Sea view, Separate apartment, Solarium and Storage room.