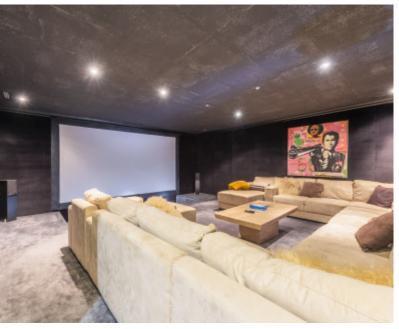

This property, with orientation , has the following facilities: Air conditioning, Alarm, Basement, Central heating, Dining room, Double glazing, Excellent condition, Fireplace, Fitted wardrobes, Fully fitted kitchen, Garden view, Gated community, Guest apartment, Guest toilet, Jacuzzi, Kitchen equipped, Living room, Marble floors, Mountainside, Panoramic view, Pool view, Sea view, Separate apartment, Solarium and Storage room.