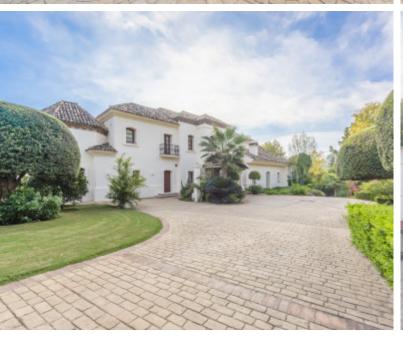

## Villa in Marbella Golden Mile

EXCEPTIONAL VILLA FOR SALE IN LOS PICOS

| Beds  | 6 | Built | 1.633m <sub>2</sub> | Price: | 9.800.000 € |
|-------|---|-------|---------------------|--------|-------------|
| Baths | 6 | Plot  | 3.203m <sub>2</sub> | Ref:   | 156-14492P  |

## Villa in Marbella Golden Mile

Villa for sale in Los Picos, Marbella Golden Mile, with 6 bedrooms, 6 bathrooms, 4 en suite bathrooms, 1 toilets, the property was built in 2007 and has a swimming pool (Private), a garage (Private) and a garden (Private). Regarding property dimensions, it has 1633 m<sup>2</sup> built, 3203 m<sup>2</sup> plot, 1133 m<sup>2</sup> interior, 500 m<sup>2</sup> terrace.