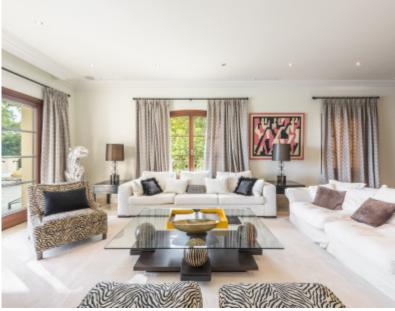

## Villa in Marbella Golden Mile

Villa for sale in Los Picos, Marbella Golden Mile, with 6 bedrooms, 6 bathrooms, 4 en suite bathrooms, 1 toilets, the property was built in 2007 and has a swimming pool (Private), a garage (Private) and a garden (Private). Regarding property dimensions, it has 1633 m<sup>2</sup> built, 3203 m<sup>2</sup> plot, 1133 m<sup>2</sup> interior, 500 m<sup>2</sup> terrace.

This property, with orientation , has the following facilities: Air conditioning, Alarm, Basement, Central heating, Dining room, Double glazing, Excellent condition, Fireplace, Fitted wardrobes, Fully fitted kitchen, Garden view, Gated community, Guest apartment, Guest toilet, Jacuzzi, Kitchen equipped, Living room, Marble floors, Mountainside, Panoramic view, Pool view, Sea view, Separate apartment, Solarium and Storage room.