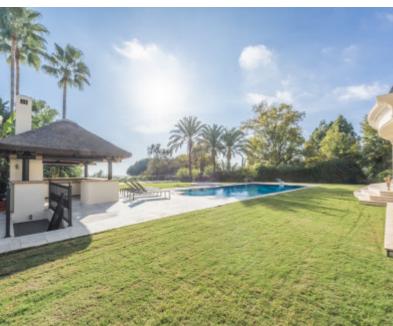

## Villa in Marbella Golden Mile

Villa for sale in Los Picos, Marbella Golden Mile, with 6 bedrooms, 6 bathrooms, 4 en suite bathrooms, 1 toilets, the property was built in 2007 and has a swimming pool (Private), a garage (Private) and a garden (Private). Regarding property dimensions, it has 1633 m<sup>2</sup> built, 3203 m<sup>2</sup> plot, 1133 m<sup>2</sup> interior, 500 m<sup>2</sup> terrace.

This property, with orientation , has the following facilities: Air conditioning, Alarm, Basement, Central heating, Dining room, Double glazing, Excellent condition, Fireplace, Fitted wardrobes, Fully fitted kitchen, Garden view, Gated community, Guest apartment, Guest toilet, Jacuzzi, Kitchen equipped, Living room, Marble floors, Mountainside, Panoramic view, Pool view, Sea view, Separate apartment, Solarium and Storage room.