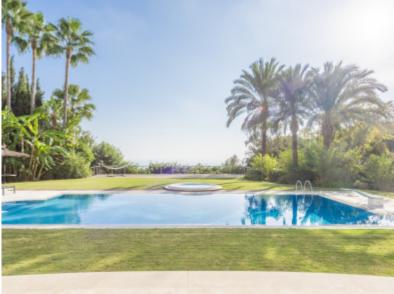

## Villa in Marbella Golden Mile

Villa for sale in Los Picos, Marbella Golden Mile, with 6 bedrooms, 6 bathrooms, 4 en suite bathrooms, 1 toilets, the property was built in 2007 and has a swimming pool (Private), a garage (Private) and a garden (Private). Regarding property dimensions, it has 1633 m<sup>2</sup> built, 3203 m<sup>2</sup> plot, 1133 m<sup>2</sup> interior, 500 m<sup>2</sup> terrace.

This property, with orientation , has the following facilities: Air conditioning, Alarm, Basement, Central heating, Dining room, Double glazing, Excellent condition, Fireplace, Fitted wardrobes, Fully fitted kitchen, Garden view, Gated community, Guest apartment, Guest toilet, Jacuzzi, Kitchen equipped, Living room, Marble floors, Mountainside, Panoramic view, Pool view, Sea view, Separate apartment, Solarium and Storage room.