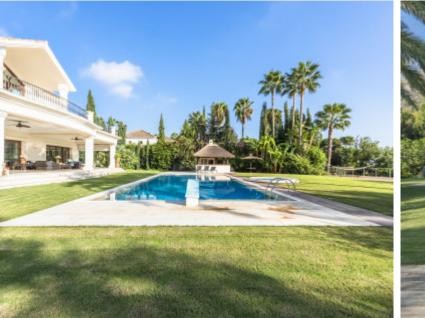

## Villa in Marbella Golden Mile

Villa for sale in Los Picos, Marbella Golden Mile, with 6 bedrooms, 6 bathrooms, 4 en suite bathrooms, 1 toilets, the property was built in 2007 and has a swimming pool (Private), a garage (Private) and a garden (Private). Regarding property dimensions, it has 1633 m<sup>2</sup> built, 3203 m<sup>2</sup> plot, 1133 m<sup>2</sup> interior, 500 m<sup>2</sup> terrace.

This property, with orientation , has the following facilities: Air conditioning, Alarm, Basement, Central heating, Dining room, Double glazing, Excellent condition, Fireplace, Fitted wardrobes, Fully fitted kitchen, Garden view, Gated community, Guest apartment, Guest toilet, Jacuzzi, Kitchen equipped, Living room, Marble floors, Mountainside, Panoramic view, Pool view, Sea view, Separate apartment, Solarium and Storage room.