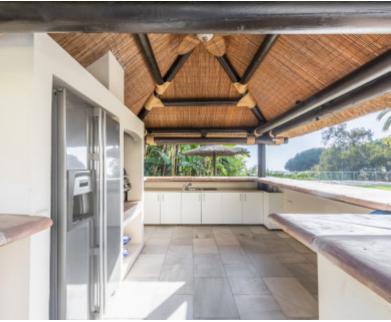

This property, with orientation , has the following facilities: Air conditioning, Alarm, Basement, Central heating, Dining room, Double glazing, Excellent condition, Fireplace, Fitted wardrobes, Fully fitted kitchen, Garden view, Gated community, Guest apartment, Guest toilet, Jacuzzi, Kitchen equipped, Living room, Marble floors, Mountainside, Panoramic view, Pool view, Sea view, Separate apartment, Solarium and Storage room.