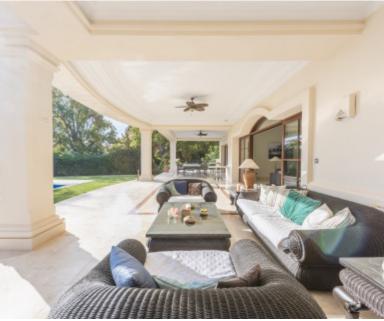

This property, with orientation , has the following facilities: Air conditioning, Alarm, Basement, Central heating, Dining room, Double glazing, Excellent condition, Fireplace, Fitted wardrobes, Fully fitted kitchen, Garden view, Gated community, Guest apartment, Guest toilet, Jacuzzi, Kitchen equipped, Living room, Marble floors, Mountainside, Panoramic view, Pool view, Sea view, Separate apartment, Solarium and Storage room.