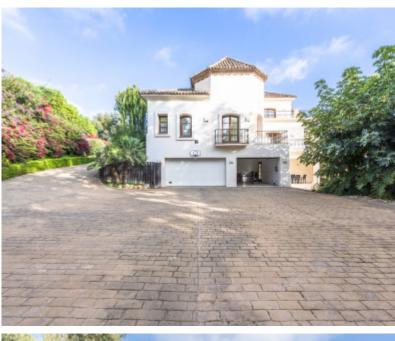

## Villa in Marbella Golden Mile

EXCEPTIONAL VILLA FOR SALE IN LOS PICOS

| Beds  | 6 | Built | 1.633m <sub>2</sub> | Price: | 9.800.000 € |
|-------|---|-------|---------------------|--------|-------------|
| Baths | 6 | Plot  | 3.203m <sub>2</sub> | Ref:   | 156-14492P  |

## Villa in Marbella Golden Mile

Villa for sale in Los Picos, Marbella Golden Mile, with 6 bedrooms, 6 bathrooms, 4 en suite bathrooms, 1 toilets, the property was built in 2007 and has a swimming pool (Private), a garage (Private) and a garden (Private). Regarding property dimensions, it has 1633 m<sup>2</sup> built, 3203 m<sup>2</sup> plot, 1133 m<sup>2</sup> interior, 500 m<sup>2</sup> terrace.