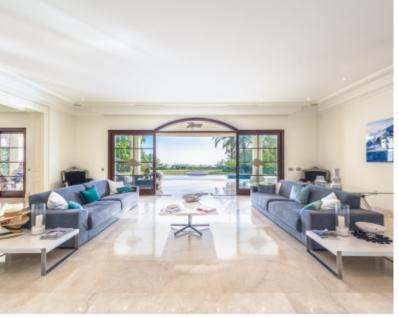

This property, with orientation , has the following facilities: Air conditioning, Alarm, Basement, Central heating, Dining room, Double glazing, Excellent condition, Fireplace, Fitted wardrobes, Fully fitted kitchen, Garden view, Gated community, Guest apartment, Guest toilet, Jacuzzi, Kitchen equipped, Living room, Marble floors, Mountainside, Panoramic view, Pool view, Sea view, Separate apartment, Solarium and Storage room.