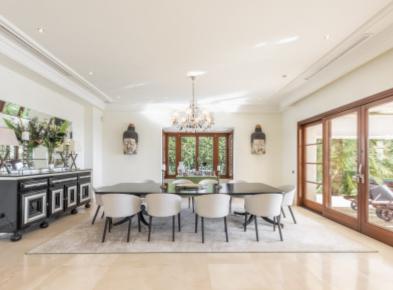

- Air conditioning
- Basement
- Dining room
- Excellent condition
- Fitted wardrobes

- Alarm
- Central heating
- Double glazing
- Fireplace
- Fully fitted kitchen

Community Fees: 285 €/ - Garbage: 184 €/Year - Local Rates (IBI): 5.075 €/Year

This property, with orientation , has the following facilities: Air conditioning, Alarm, Basement, Central heating, Dining room, Double glazing, Excellent condition, Fireplace, Fitted wardrobes, Fully fitted kitchen, Garden view, Gated community, Guest apartment, Guest toilet, Jacuzzi, Kitchen equipped, Living room, Marble floors, Mountainside, Panoramic view, Pool view, Sea view, Separate apartment, Solarium and Storage room.