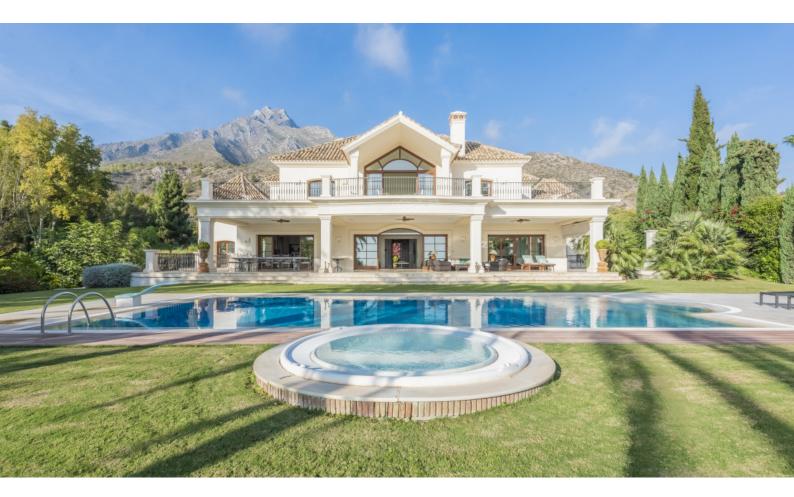

## Villa in Marbella Golden Mile

EXCEPTIONAL VILLA FOR SALE IN LOS PICOS

| Beds  | 6 | Built | 1.633m <sub>2</sub> | Price: | 9.800.000 € |
|-------|---|-------|---------------------|--------|-------------|
| Baths | 6 | Plot  | 3.203m <sub>2</sub> | Ref:   | 156-14492P  |

## Villa in Marbella Golden Mile

Villa for sale in Los Picos, Marbella Golden Mile, with 6 bedrooms, 6 bathrooms, 4 en suite bathrooms, 1 toilets, the property was built in 2007 and has a swimming pool (Private), a garage (Private) and a garden (Private). Regarding property dimensions, it has 1633 m<sup>2</sup> built, 3203 m<sup>2</sup> plot, 1133 m<sup>2</sup> interior, 500 m<sup>2</sup> terrace.

This property, with orientation , has the following facilities: Air conditioning, Alarm, Basement, Central heating, Dining room, Double glazing, Excellent condition, Fireplace, Fitted wardrobes, Fully fitted kitchen, Garden view, Gated community, Guest apartment, Guest toilet, Jacuzzi, Kitchen equipped, Living room, Marble floors, Mountainside, Panoramic view, Pool view, Sea view, Separate apartment, Solarium and Storage room.