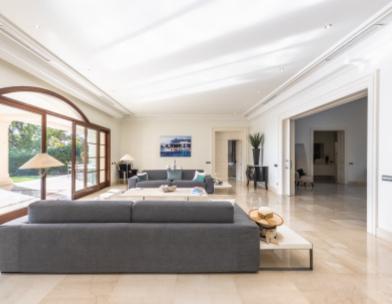

## Villa in Marbella Golden Mile

Villa for sale in Los Picos, Marbella Golden Mile, with 6 bedrooms, 6 bathrooms, 4 en suite bathrooms, 1 toilets, the property was built in 2007 and has a swimming pool (Private), a garage (Private) and a garden (Private). Regarding property dimensions, it has 1633 m<sup>2</sup> built, 3203 m<sup>2</sup> plot, 1133 m<sup>2</sup> interior, 500 m<sup>2</sup> terrace.

This property, with orientation , has the following facilities: Air conditioning, Alarm, Basement, Central heating, Dining room, Double glazing, Excellent condition, Fireplace, Fitted wardrobes, Fully fitted kitchen, Garden view, Gated community, Guest apartment, Guest toilet, Jacuzzi, Kitchen equipped, Living room, Marble floors, Mountainside, Panoramic view, Pool view, Sea view, Separate apartment, Solarium and Storage room.