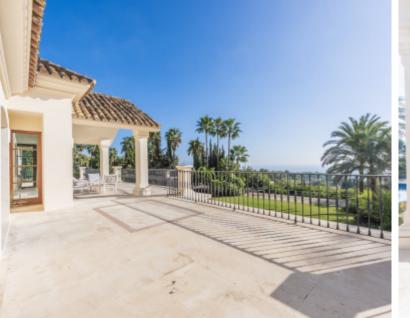

## Villa in Marbella Golden Mile

Villa for sale in Los Picos, Marbella Golden Mile, with 6 bedrooms, 6 bathrooms, 4 en suite bathrooms, 1 toilets, the property was built in 2007 and has a swimming pool (Private), a garage (Private) and a garden (Private). Regarding property dimensions, it has 1633 m<sup>2</sup> built, 3203 m<sup>2</sup> plot, 1133 m<sup>2</sup> interior, 500 m<sup>2</sup> terrace.

This property, with orientation , has the following facilities: Air conditioning, Alarm, Basement, Central heating, Dining room, Double glazing, Excellent condition, Fireplace, Fitted wardrobes, Fully fitted kitchen, Garden view, Gated community, Guest apartment, Guest toilet, Jacuzzi, Kitchen equipped, Living room, Marble floors, Mountainside, Panoramic view, Pool view, Sea view, Separate apartment, Solarium and Storage room.