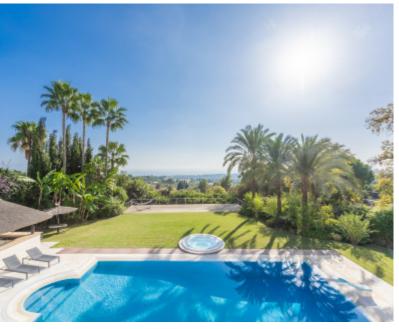

This property, with orientation , has the following facilities: Air conditioning, Alarm, Basement, Central heating, Dining room, Double glazing, Excellent condition, Fireplace, Fitted wardrobes, Fully fitted kitchen, Garden view, Gated community, Guest apartment, Guest toilet, Jacuzzi, Kitchen equipped, Living room, Marble floors, Mountainside, Panoramic view, Pool view, Sea view, Separate apartment, Solarium and Storage room.