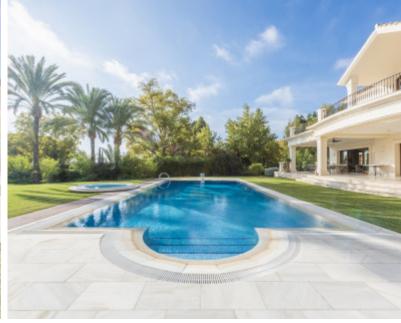

## Villa in Marbella Golden Mile

Villa for sale in Los Picos, Marbella Golden Mile, with 6 bedrooms, 6 bathrooms, 4 en suite bathrooms, 1 toilets, the property was built in 2007 and has a swimming pool (Private), a garage (Private) and a garden (Private). Regarding property dimensions, it has 1633 m<sup>2</sup> built, 3203 m<sup>2</sup> plot, 1133 m<sup>2</sup> interior, 500 m<sup>2</sup> terrace.

This property, with orientation , has the following facilities: Air conditioning, Alarm, Basement, Central heating, Dining room, Double glazing, Excellent condition, Fireplace, Fitted wardrobes, Fully fitted kitchen, Garden view, Gated community, Guest apartment, Guest toilet, Jacuzzi, Kitchen equipped, Living room, Marble floors, Mountainside, Panoramic view, Pool view, Sea view, Separate apartment, Solarium and Storage room.