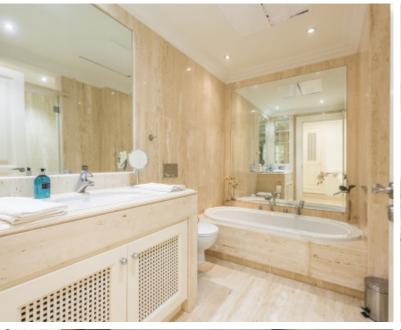

## Villa in Marbella Golden Mile

Villa for sale in Los Picos, Marbella Golden Mile, with 6 bedrooms, 6 bathrooms, 4 en suite bathrooms, 1 toilets, the property was built in 2007 and has a swimming pool (Private), a garage (Private) and a garden (Private). Regarding property dimensions, it has 1633 m<sup>2</sup> built, 3203 m<sup>2</sup> plot, 1133 m<sup>2</sup> interior, 500 m<sup>2</sup> terrace.

This property, with orientation , has the following facilities: Air conditioning, Alarm, Basement, Central heating, Dining room, Double glazing, Excellent condition, Fireplace, Fitted wardrobes, Fully fitted kitchen, Garden view, Gated community, Guest apartment, Guest toilet, Jacuzzi, Kitchen equipped, Living room, Marble floors, Mountainside, Panoramic view, Pool view, Sea view, Separate apartment, Solarium and Storage room.