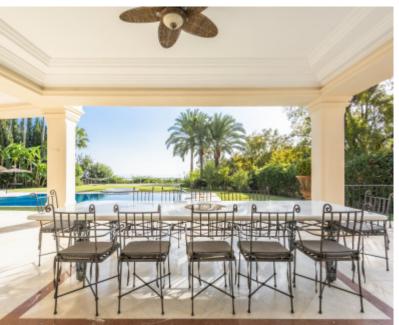

This property, with orientation , has the following facilities: Air conditioning, Alarm, Basement, Central heating, Dining room, Double glazing, Excellent condition, Fireplace, Fitted wardrobes, Fully fitted kitchen, Garden view, Gated community, Guest apartment, Guest toilet, Jacuzzi, Kitchen equipped, Living room, Marble floors, Mountainside, Panoramic view, Pool view, Sea view, Separate apartment, Solarium and Storage room.