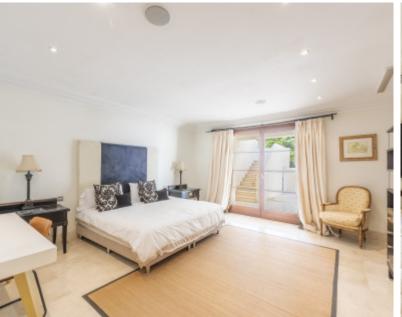

## Villa in Marbella Golden Mile

Villa for sale in Los Picos, Marbella Golden Mile, with 6 bedrooms, 6 bathrooms, 4 en suite bathrooms, 1 toilets, the property was built in 2007 and has a swimming pool (Private), a garage (Private) and a garden (Private). Regarding property dimensions, it has 1633 m<sup>2</sup> built, 3203 m<sup>2</sup> plot, 1133 m<sup>2</sup> interior, 500 m<sup>2</sup> terrace.

This property, with orientation , has the following facilities: Air conditioning, Alarm, Basement, Central heating, Dining room, Double glazing, Excellent condition, Fireplace, Fitted wardrobes, Fully fitted kitchen, Garden view, Gated community, Guest apartment, Guest toilet, Jacuzzi, Kitchen equipped, Living room, Marble floors, Mountainside, Panoramic view, Pool view, Sea view, Separate apartment, Solarium and Storage room.