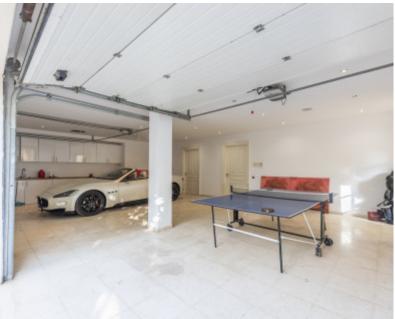

## Villa in Marbella Golden Mile

Villa for sale in Los Picos, Marbella Golden Mile, with 6 bedrooms, 6 bathrooms, 4 en suite bathrooms, 1 toilets, the property was built in 2007 and has a swimming pool (Private), a garage (Private) and a garden (Private). Regarding property dimensions, it has 1633 m<sup>2</sup> built, 3203 m<sup>2</sup> plot, 1133 m<sup>2</sup> interior, 500 m<sup>2</sup> terrace.

This property, with orientation , has the following facilities: Air conditioning, Alarm, Basement, Central heating, Dining room, Double glazing, Excellent condition, Fireplace, Fitted wardrobes, Fully fitted kitchen, Garden view, Gated community, Guest apartment, Guest toilet, Jacuzzi, Kitchen equipped, Living room, Marble floors, Mountainside, Panoramic view, Pool view, Sea view, Separate apartment, Solarium and Storage room.