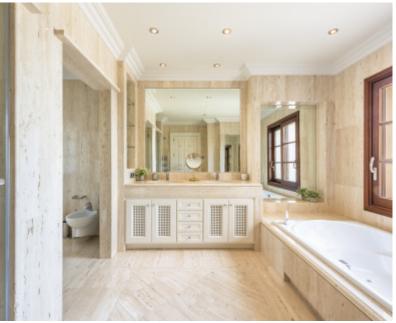

This property, with orientation , has the following facilities: Air conditioning, Alarm, Basement, Central heating, Dining room, Double glazing, Excellent condition, Fireplace, Fitted wardrobes, Fully fitted kitchen, Garden view, Gated community, Guest apartment, Guest toilet, Jacuzzi, Kitchen equipped, Living room, Marble floors, Mountainside, Panoramic view, Pool view, Sea view, Separate apartment, Solarium and Storage room.