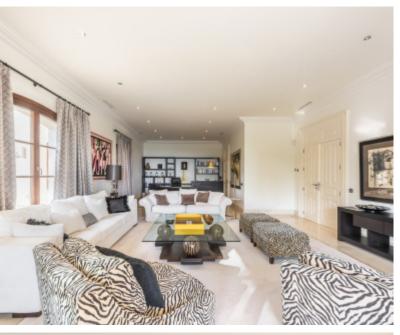

## Villa in Marbella Golden Mile

Villa for sale in Los Picos, Marbella Golden Mile, with 6 bedrooms, 6 bathrooms, 4 en suite bathrooms, 1 toilets, the property was built in 2007 and has a swimming pool (Private), a garage (Private) and a garden (Private). Regarding property dimensions, it has 1633 m<sup>2</sup> built, 3203 m<sup>2</sup> plot, 1133 m<sup>2</sup> interior, 500 m<sup>2</sup> terrace.

This property, with orientation , has the following facilities: Air conditioning, Alarm, Basement, Central heating, Dining room, Double glazing, Excellent condition, Fireplace, Fitted wardrobes, Fully fitted kitchen, Garden view, Gated community, Guest apartment, Guest toilet, Jacuzzi, Kitchen equipped, Living room, Marble floors, Mountainside, Panoramic view, Pool view, Sea view, Separate apartment, Solarium and Storage room.