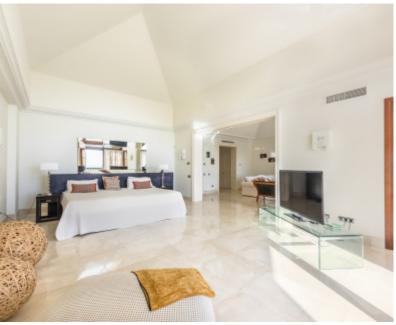

## Villa in Marbella Golden Mile

Villa for sale in Los Picos, Marbella Golden Mile, with 6 bedrooms, 6 bathrooms, 4 en suite bathrooms, 1 toilets, the property was built in 2007 and has a swimming pool (Private), a garage (Private) and a garden (Private). Regarding property dimensions, it has 1633 m<sup>2</sup> built, 3203 m<sup>2</sup> plot, 1133 m<sup>2</sup> interior, 500 m<sup>2</sup> terrace.

This property, with orientation , has the following facilities: Air conditioning, Alarm, Basement, Central heating, Dining room, Double glazing, Excellent condition, Fireplace, Fitted wardrobes, Fully fitted kitchen, Garden view, Gated community, Guest apartment, Guest toilet, Jacuzzi, Kitchen equipped, Living room, Marble floors, Mountainside, Panoramic view, Pool view, Sea view, Separate apartment, Solarium and Storage room.