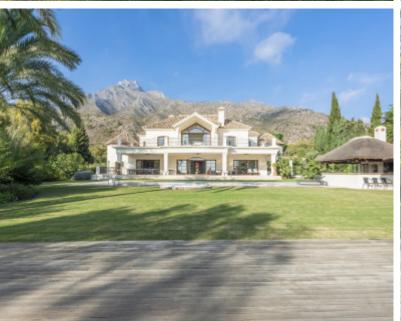

## Villa in Marbella Golden Mile

Villa for sale in Los Picos, Marbella Golden Mile, with 6 bedrooms, 6 bathrooms, 4 en suite bathrooms, 1 toilets, the property was built in 2007 and has a swimming pool (Private), a garage (Private) and a garden (Private). Regarding property dimensions, it has 1633 m<sup>2</sup> built, 3203 m<sup>2</sup> plot, 1133 m<sup>2</sup> interior, 500 m<sup>2</sup> terrace.

This property, with orientation , has the following facilities: Air conditioning, Alarm, Basement, Central heating, Dining room, Double glazing, Excellent condition, Fireplace, Fitted wardrobes, Fully fitted kitchen, Garden view, Gated community, Guest apartment, Guest toilet, Jacuzzi, Kitchen equipped, Living room, Marble floors, Mountainside, Panoramic view, Pool view, Sea view, Separate apartment, Solarium and Storage room.