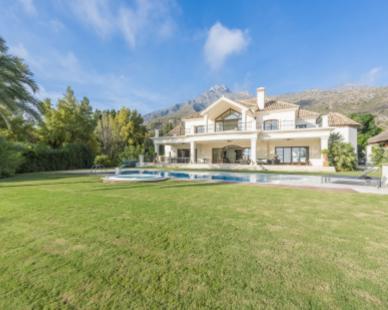

## Villa in Marbella Golden Mile

EXCEPTIONAL VILLA FOR SALE IN LOS PICOS

| Beds  | 6 | Built | 1.633m <sub>2</sub> | Price: | 9.800.000 € |
|-------|---|-------|---------------------|--------|-------------|
| Baths | 6 | Plot  | 3.203m <sub>2</sub> | Ref:   | 156-14492P  |

## Villa in Marbella Golden Mile

Villa for sale in Los Picos, Marbella Golden Mile, with 6 bedrooms, 6 bathrooms, 4 en suite bathrooms, 1 toilets, the property was built in 2007 and has a swimming pool (Private), a garage (Private) and a garden (Private). Regarding property dimensions, it has 1633 m<sup>2</sup> built, 3203 m<sup>2</sup> plot, 1133 m<sup>2</sup> interior, 500 m<sup>2</sup> terrace.

This property, with orientation , has the following facilities: Air conditioning, Alarm, Basement, Central heating, Dining room, Double glazing, Excellent condition, Fireplace, Fitted wardrobes, Fully fitted kitchen, Garden view, Gated community, Guest apartment, Guest toilet, Jacuzzi, Kitchen equipped, Living room, Marble floors, Mountainside, Panoramic view, Pool view, Sea view, Separate apartment, Solarium and Storage room.