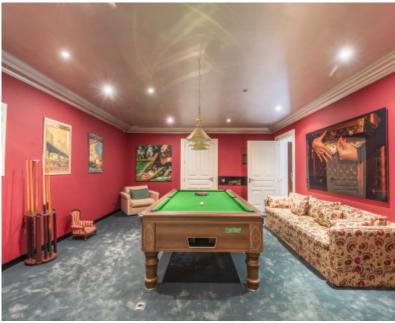

This property, with orientation , has the following facilities: Air conditioning, Alarm, Basement, Central heating, Dining room, Double glazing, Excellent condition, Fireplace, Fitted wardrobes, Fully fitted kitchen, Garden view, Gated community, Guest apartment, Guest toilet, Jacuzzi, Kitchen equipped, Living room, Marble floors, Mountainside, Panoramic view, Pool view, Sea view, Separate apartment, Solarium and Storage room.