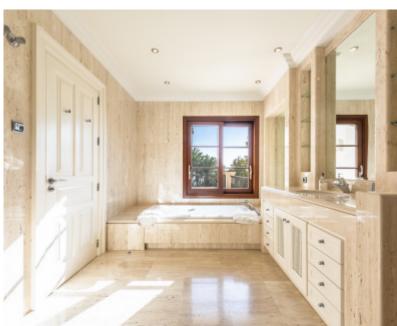

## Villa in Marbella Golden Mile

Villa for sale in Los Picos, Marbella Golden Mile, with 6 bedrooms, 6 bathrooms, 4 en suite bathrooms, 1 toilets, the property was built in 2007 and has a swimming pool (Private), a garage (Private) and a garden (Private). Regarding property dimensions, it has 1633 m<sup>2</sup> built, 3203 m<sup>2</sup> plot, 1133 m<sup>2</sup> interior, 500 m<sup>2</sup> terrace.

This property, with orientation , has the following facilities: Air conditioning, Alarm, Basement, Central heating, Dining room, Double glazing, Excellent condition, Fireplace, Fitted wardrobes, Fully fitted kitchen, Garden view, Gated community, Guest apartment, Guest toilet, Jacuzzi, Kitchen equipped, Living room, Marble floors, Mountainside, Panoramic view, Pool view, Sea view, Separate apartment, Solarium and Storage room.