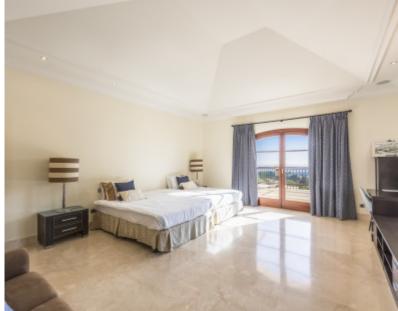

## Villa in Marbella Golden Mile

Villa for sale in Los Picos, Marbella Golden Mile, with 6 bedrooms, 6 bathrooms, 4 en suite bathrooms, 1 toilets, the property was built in 2007 and has a swimming pool (Private), a garage (Private) and a garden (Private). Regarding property dimensions, it has 1633 m<sup>2</sup> built, 3203 m<sup>2</sup> plot, 1133 m<sup>2</sup> interior, 500 m<sup>2</sup> terrace.

This property, with orientation , has the following facilities: Air conditioning, Alarm, Basement, Central heating, Dining room, Double glazing, Excellent condition, Fireplace, Fitted wardrobes, Fully fitted kitchen, Garden view, Gated community, Guest apartment, Guest toilet, Jacuzzi, Kitchen equipped, Living room, Marble floors, Mountainside, Panoramic view, Pool view, Sea view, Separate apartment, Solarium and Storage room.