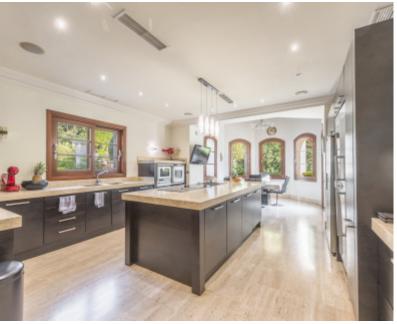

- Air conditioning
- Basement
- Dining room
- Excellent condition
- Fitted wardrobes

- Alarm
- Central heating
- Double glazing
- Fireplace
- Fully fitted kitchen

Community Fees: 285 €/ - Garbage: 184 €/Year - Local Rates (IBI): 5.075 €/Year

This property, with orientation , has the following facilities: Air conditioning, Alarm, Basement, Central heating, Dining room, Double glazing, Excellent condition, Fireplace, Fitted wardrobes, Fully fitted kitchen, Garden view, Gated community, Guest apartment, Guest toilet, Jacuzzi, Kitchen equipped, Living room, Marble floors, Mountainside, Panoramic view, Pool view, Sea view, Separate apartment, Solarium and Storage room.