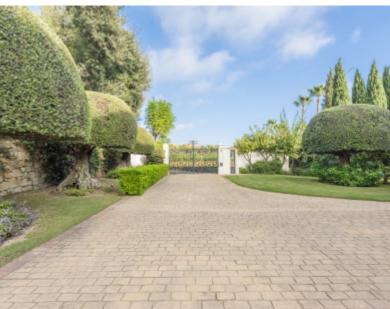

This property, with orientation , has the following facilities: Air conditioning, Alarm, Basement, Central heating, Dining room, Double glazing, Excellent condition, Fireplace, Fitted wardrobes, Fully fitted kitchen, Garden view, Gated community, Guest apartment, Guest toilet, Jacuzzi, Kitchen equipped, Living room, Marble floors, Mountainside, Panoramic view, Pool view, Sea view, Separate apartment, Solarium and Storage room.