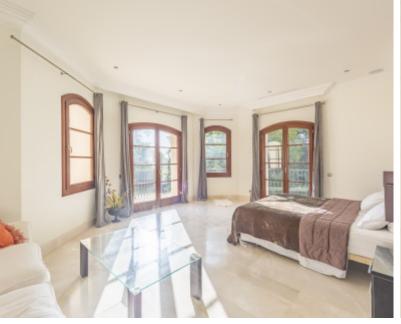

This property, with orientation , has the following facilities: Air conditioning, Alarm, Basement, Central heating, Dining room, Double glazing, Excellent condition, Fireplace, Fitted wardrobes, Fully fitted kitchen, Garden view, Gated community, Guest apartment, Guest toilet, Jacuzzi, Kitchen equipped, Living room, Marble floors, Mountainside, Panoramic view, Pool view, Sea view, Separate apartment, Solarium and Storage room.