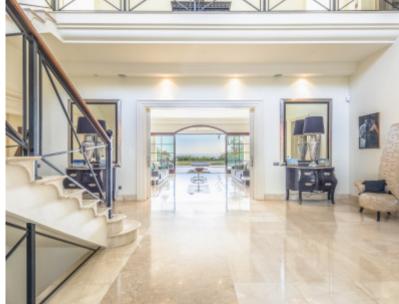

## Villa in Marbella Golden Mile

Villa for sale in Los Picos, Marbella Golden Mile, with 6 bedrooms, 6 bathrooms, 4 en suite bathrooms, 1 toilets, the property was built in 2007 and has a swimming pool (Private), a garage (Private) and a garden (Private). Regarding property dimensions, it has 1633 m<sup>2</sup> built, 3203 m<sup>2</sup> plot, 1133 m<sup>2</sup> interior, 500 m<sup>2</sup> terrace.

This property, with orientation , has the following facilities: Air conditioning, Alarm, Basement, Central heating, Dining room, Double glazing, Excellent condition, Fireplace, Fitted wardrobes, Fully fitted kitchen, Garden view, Gated community, Guest apartment, Guest toilet, Jacuzzi, Kitchen equipped, Living room, Marble floors, Mountainside, Panoramic view, Pool view, Sea view, Separate apartment, Solarium and Storage room.