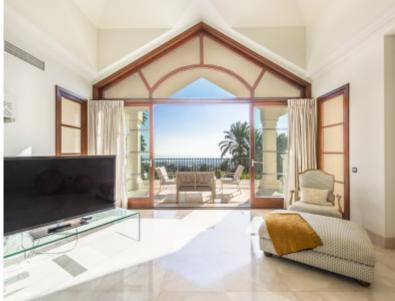

## Villa in Marbella Golden Mile

Villa for sale in Los Picos, Marbella Golden Mile, with 6 bedrooms, 6 bathrooms, 4 en suite bathrooms, 1 toilets, the property was built in 2007 and has a swimming pool (Private), a garage (Private) and a garden (Private). Regarding property dimensions, it has 1633 m<sup>2</sup> built, 3203 m<sup>2</sup> plot, 1133 m<sup>2</sup> interior, 500 m<sup>2</sup> terrace.

This property, with orientation , has the following facilities: Air conditioning, Alarm, Basement, Central heating, Dining room, Double glazing, Excellent condition, Fireplace, Fitted wardrobes, Fully fitted kitchen, Garden view, Gated community, Guest apartment, Guest toilet, Jacuzzi, Kitchen equipped, Living room, Marble floors, Mountainside, Panoramic view, Pool view, Sea view, Separate apartment, Solarium and Storage room.