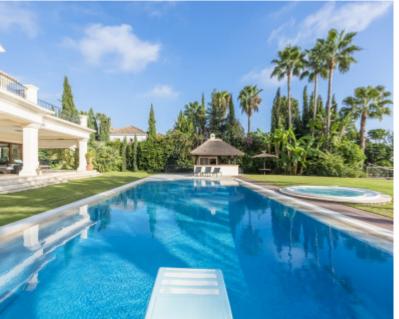

## Villa in Marbella Golden Mile

Villa for sale in Los Picos, Marbella Golden Mile, with 6 bedrooms, 6 bathrooms, 4 en suite bathrooms, 1 toilets, the property was built in 2007 and has a swimming pool (Private), a garage (Private) and a garden (Private). Regarding property dimensions, it has 1633 m<sup>2</sup> built, 3203 m<sup>2</sup> plot, 1133 m<sup>2</sup> interior, 500 m<sup>2</sup> terrace.

This property, with orientation , has the following facilities: Air conditioning, Alarm, Basement, Central heating, Dining room, Double glazing, Excellent condition, Fireplace, Fitted wardrobes, Fully fitted kitchen, Garden view, Gated community, Guest apartment, Guest toilet, Jacuzzi, Kitchen equipped, Living room, Marble floors, Mountainside, Panoramic view, Pool view, Sea view, Separate apartment, Solarium and Storage room.