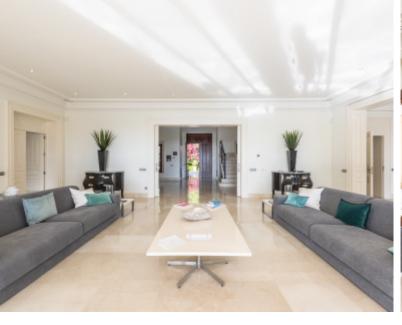

## Villa in Marbella Golden Mile

Villa for sale in Los Picos, Marbella Golden Mile, with 6 bedrooms, 6 bathrooms, 4 en suite bathrooms, 1 toilets, the property was built in 2007 and has a swimming pool (Private), a garage (Private) and a garden (Private). Regarding property dimensions, it has 1633 m<sup>2</sup> built, 3203 m<sup>2</sup> plot, 1133 m<sup>2</sup> interior, 500 m<sup>2</sup> terrace.

This property, with orientation , has the following facilities: Air conditioning, Alarm, Basement, Central heating, Dining room, Double glazing, Excellent condition, Fireplace, Fitted wardrobes, Fully fitted kitchen, Garden view, Gated community, Guest apartment, Guest toilet, Jacuzzi, Kitchen equipped, Living room, Marble floors, Mountainside, Panoramic view, Pool view, Sea view, Separate apartment, Solarium and Storage room.