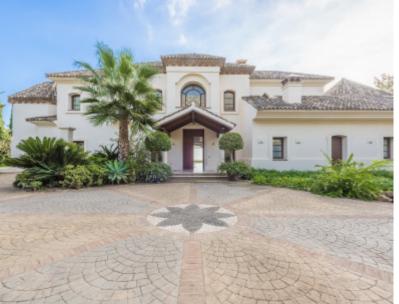

## Villa in Marbella Golden Mile

EXCEPTIONAL VILLA FOR SALE IN LOS PICOS

| Beds  | 6 | Built | 1.633m <sub>2</sub> | Price: | 9.800.000 € |
|-------|---|-------|---------------------|--------|-------------|
| Baths | 6 | Plot  | 3.203m <sub>2</sub> | Ref:   | 156-14492P  |

## Villa in Marbella Golden Mile

Villa for sale in Los Picos, Marbella Golden Mile, with 6 bedrooms, 6 bathrooms, 4 en suite bathrooms, 1 toilets, the property was built in 2007 and has a swimming pool (Private), a garage (Private) and a garden (Private). Regarding property dimensions, it has 1633 m<sup>2</sup> built, 3203 m<sup>2</sup> plot, 1133 m<sup>2</sup> interior, 500 m<sup>2</sup> terrace.