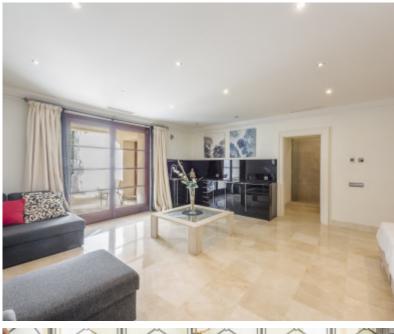

## Villa in Marbella Golden Mile

Villa for sale in Los Picos, Marbella Golden Mile, with 6 bedrooms, 6 bathrooms, 4 en suite bathrooms, 1 toilets, the property was built in 2007 and has a swimming pool (Private), a garage (Private) and a garden (Private). Regarding property dimensions, it has 1633 m<sup>2</sup> built, 3203 m<sup>2</sup> plot, 1133 m<sup>2</sup> interior, 500 m<sup>2</sup> terrace.

This property, with orientation , has the following facilities: Air conditioning, Alarm, Basement, Central heating, Dining room, Double glazing, Excellent condition, Fireplace, Fitted wardrobes, Fully fitted kitchen, Garden view, Gated community, Guest apartment, Guest toilet, Jacuzzi, Kitchen equipped, Living room, Marble floors, Mountainside, Panoramic view, Pool view, Sea view, Separate apartment, Solarium and Storage room.