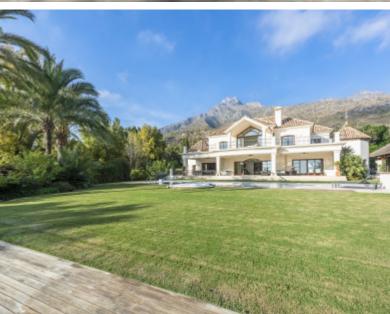

## Villa in Marbella Golden Mile

EXCEPTIONAL VILLA FOR SALE IN LOS PICOS

| Beds  | 6 | Built | 1.633m <sub>2</sub> | Price: | 9.800.000 € |
|-------|---|-------|---------------------|--------|-------------|
| Baths | 6 | Plot  | 3.203m <sub>2</sub> | Ref:   | 156-14492P  |

## Villa in Marbella Golden Mile

Villa for sale in Los Picos, Marbella Golden Mile, with 6 bedrooms, 6 bathrooms, 4 en suite bathrooms, 1 toilets, the property was built in 2007 and has a swimming pool (Private), a garage (Private) and a garden (Private). Regarding property dimensions, it has 1633 m<sup>2</sup> built, 3203 m<sup>2</sup> plot, 1133 m<sup>2</sup> interior, 500 m<sup>2</sup> terrace.

This property, with orientation , has the following facilities: Air conditioning, Alarm, Basement, Central heating, Dining room, Double glazing, Excellent condition, Fireplace, Fitted wardrobes, Fully fitted kitchen, Garden view, Gated community, Guest apartment, Guest toilet, Jacuzzi, Kitchen equipped, Living room, Marble floors, Mountainside, Panoramic view, Pool view, Sea view, Separate apartment, Solarium and Storage room.