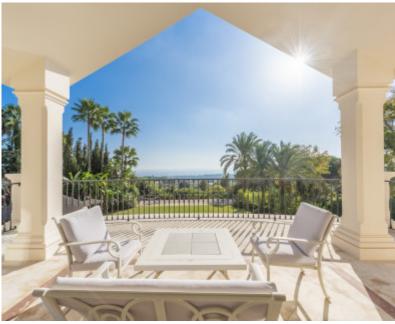

This property, with orientation , has the following facilities: Air conditioning, Alarm, Basement, Central heating, Dining room, Double glazing, Excellent condition, Fireplace, Fitted wardrobes, Fully fitted kitchen, Garden view, Gated community, Guest apartment, Guest toilet, Jacuzzi, Kitchen equipped, Living room, Marble floors, Mountainside, Panoramic view, Pool view, Sea view, Separate apartment, Solarium and Storage room.