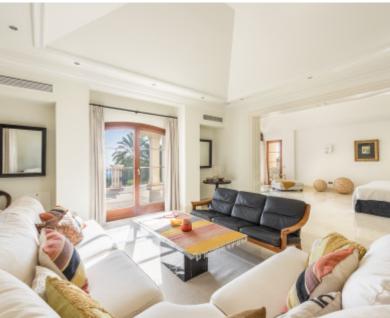

This property, with orientation , has the following facilities: Air conditioning, Alarm, Basement, Central heating, Dining room, Double glazing, Excellent condition, Fireplace, Fitted wardrobes, Fully fitted kitchen, Garden view, Gated community, Guest apartment, Guest toilet, Jacuzzi, Kitchen equipped, Living room, Marble floors, Mountainside, Panoramic view, Pool view, Sea view, Separate apartment, Solarium and Storage room.