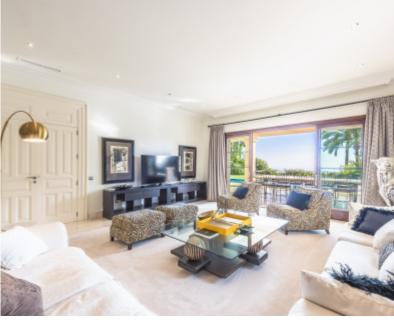

## Villa in Marbella Golden Mile

Villa for sale in Los Picos, Marbella Golden Mile, with 6 bedrooms, 6 bathrooms, 4 en suite bathrooms, 1 toilets, the property was built in 2007 and has a swimming pool (Private), a garage (Private) and a garden (Private). Regarding property dimensions, it has 1633 m<sup>2</sup> built, 3203 m<sup>2</sup> plot, 1133 m<sup>2</sup> interior, 500 m<sup>2</sup> terrace.

This property, with orientation , has the following facilities: Air conditioning, Alarm, Basement, Central heating, Dining room, Double glazing, Excellent condition, Fireplace, Fitted wardrobes, Fully fitted kitchen, Garden view, Gated community, Guest apartment, Guest toilet, Jacuzzi, Kitchen equipped, Living room, Marble floors, Mountainside, Panoramic view, Pool view, Sea view, Separate apartment, Solarium and Storage room.