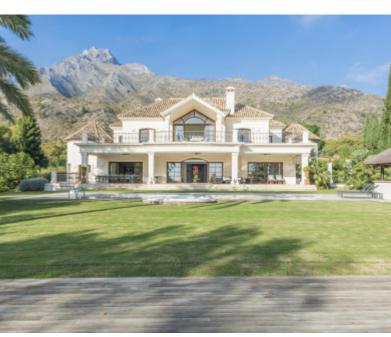

## Villa in Marbella Golden Mile

Villa for sale in Los Picos, Marbella Golden Mile, with 6 bedrooms, 6 bathrooms, 4 en suite bathrooms, 1 toilets, the property was built in 2007 and has a swimming pool (Private), a garage (Private) and a garden (Private). Regarding property dimensions, it has 1633 m<sup>2</sup> built, 3203 m<sup>2</sup> plot, 1133 m<sup>2</sup> interior, 500 m<sup>2</sup> terrace.

This property, with orientation , has the following facilities: Air conditioning, Alarm, Basement, Central heating, Dining room, Double glazing, Excellent condition, Fireplace, Fitted wardrobes, Fully fitted kitchen, Garden view, Gated community, Guest apartment, Guest toilet, Jacuzzi, Kitchen equipped, Living room, Marble floors, Mountainside, Panoramic view, Pool view, Sea view, Separate apartment, Solarium and Storage room.