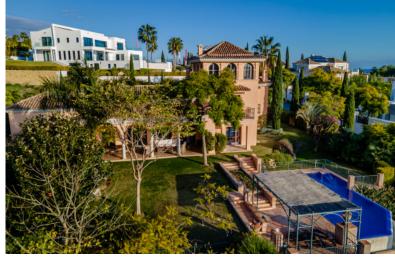

## STUNNING MEDITERRANEAN-STYLE LUXURY VILLA IN LOS FLAMINGOS, BENAHAVIS.

This beautiful Mediterranean-style luxury property for sale is situated in a prestigious area of the Costa del Sol, within exclusive Los Flamingos Golf Resort, Benahavis. It is located close to all facilities and amenities of the New Golden Mile, San Pedro and fabulous Puerto Banus, golf clubs, restaurants and beaches. Its location, amazing views, exquisite design and high-quality specifications make it an ideal home to enjoy the glorious Mediterranean lifestyle. Surrounded with Andalusian nature and similar high-end properties of Los Flamingos, the 4-level house of 1.017 m<sup>2</sup> is set on a large picturesque plot of 2,253 m<sup>2</sup>. It is facing west and enjoys picture-perfect views to the subtropical gardens, beautifully landscaped greenery, hills and mountains, golf course, and Mediterranean Sea.

The amazing garden is full of southern charm, with its emerald-green lawns, flowerbeds and mature trees, romantic corners, a wall fountain, exposed brick and natural stone. A large zero-edge swimming pool has a security wrought iron fence that provides protection and actually, enhance the beauty; custom-designed, it fits the style and landscaping, and is in full harmony with a pavilion with chill-out and sunbathing areas. A delightful Andalusian patio has a central fountain and orange trees. Significant Mediterranean elements beautify the house inside and outside: a terracotta roof, paved yard, arched windows, columns, metal balustrades and railings of the balconies, hand-made ceramic tiles, accent walls, French doors, classic choice of noble colours dictated by Nature, etc.