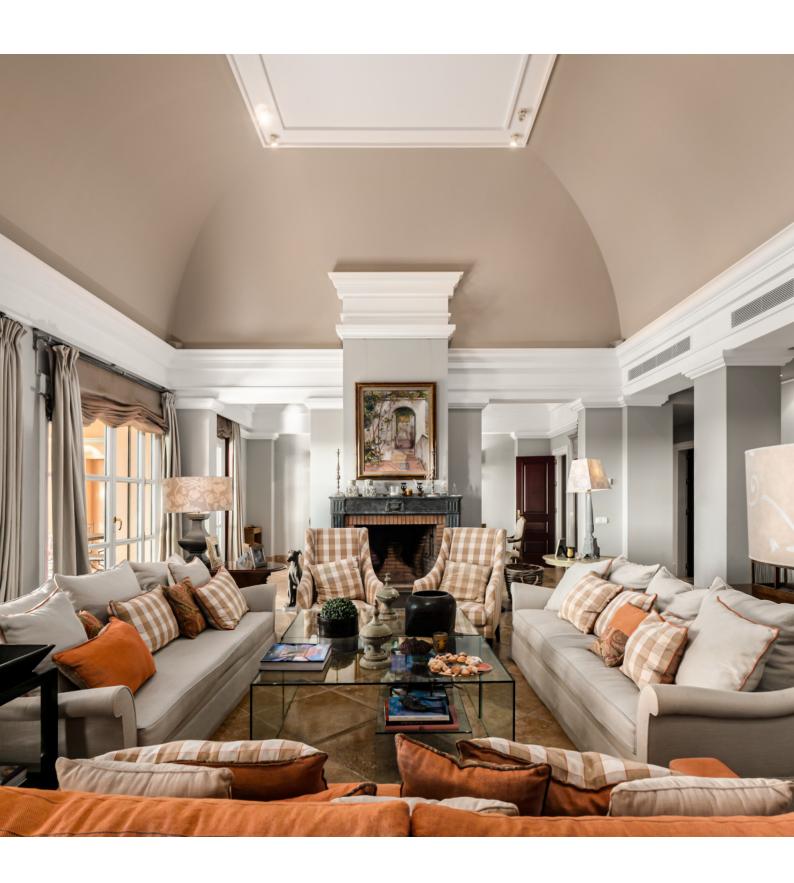

The spectacular mansion features an entrance hall, a timelessly elegant living room with a fireplace and a separate dining room, a fully fitted modern-style, black and white kitchen with a breakfast area, a pantry and laundry area, an office / library with another classic fireplace, a family room, 8 serene bedrooms (6 with en-suite bathrooms), 8 luxurious bathrooms and 2 guest toilets. The living areas of the house lead to the private balconies and wonderful terraces of 174 m<sup>2</sup> where you have enough space to relax, have BBQ and dine al fresco.