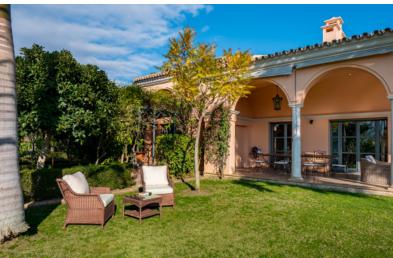

The amazing garden is full of southern charm, with its emerald-green lawns, flowerbeds and mature trees, romantic corners, a wall fountain, exposed brick and natural stone. A large zero-edge swimming pool has a security wrought iron fence that provides protection and actually, enhance the beauty; custom-designed, it fits the style and landscaping, and is in full harmony with a pavilion with chill-out and sunbathing areas. A delightful Andalusian patio has a central fountain and orange trees. Significant Mediterranean elements beautify the house inside and outside: a terracotta roof, paved yard, arched windows, columns, metal balustrades and railings of the balconies, hand-made ceramic tiles, accent walls, French doors, classic choice of noble colours dictated by Nature, etc.