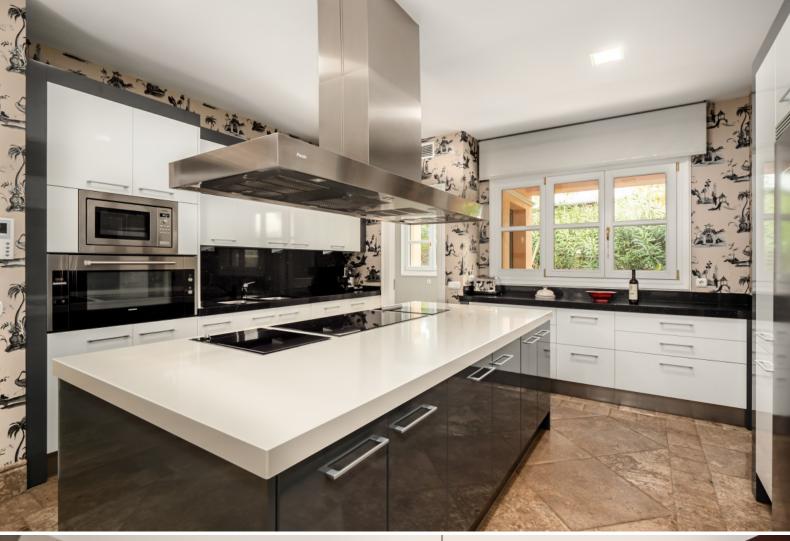

The spectacular mansion features an entrance hall, a timelessly elegant living room with a fireplace and a separate dining room, a fully fitted modern-style, black and white kitchen with a breakfast area, a pantry and laundry area, an office / library with another classic fireplace, a family room, 8 serene bedrooms (6 with en-suite bathrooms), 8 luxurious bathrooms and 2 guest toilets. The living areas of the house lead to the private balconies and wonderful terraces of 174 m<sup>2</sup> where you have enough space to relax, have BBQ and dine al fresco.