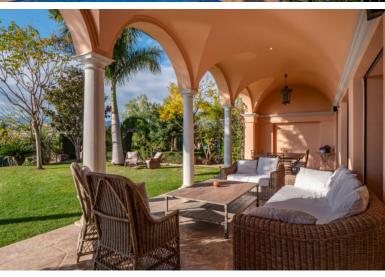

The spectacular mansion features an entrance hall, a timelessly elegant living room with a fireplace and a separate dining room, a fully fitted modern-style, black and white kitchen with a breakfast area, a pantry and laundry area, an office / library with another classic fireplace, a family room, 8 serene bedrooms (6 with en-suite bathrooms), 8 luxurious bathrooms and 2 guest toilets. The living areas of the house lead to the private balconies and wonderful terraces of 174 m<sup>2</sup> where you have enough space to relax, have BBQ and dine al fresco.