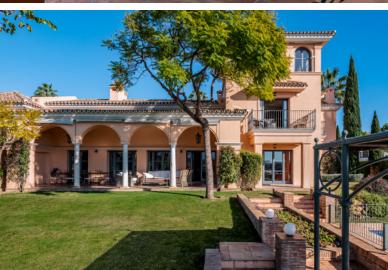

## STUNNING MEDITERRANEAN-STYLE LUXURY VILLA IN LOS FLAMINGOS, BENAHAVIS.

This beautiful Mediterranean-style luxury property for sale is situated in a prestigious area of the Costa del Sol, within exclusive Los Flamingos Golf Resort, Benahavis. It is located close to all facilities and amenities of the New Golden Mile, San Pedro and fabulous Puerto Banus, golf clubs, restaurants and beaches. Its location, amazing views, exquisite design and high-quality specifications make it an ideal home to enjoy the glorious Mediterranean lifestyle. Surrounded with Andalusian nature and similar high-end properties of Los Flamingos, the 4-level house of 1.017 m<sup>2</sup> is set on a large picturesque plot of 2,253 m<sup>2</sup>. It is facing west and enjoys picture-perfect views to the subtropical gardens, beautifully landscaped greenery, hills and mountains, golf course, and Mediterranean Sea.

The spectacular mansion features an entrance hall, a timelessly elegant living room with a fireplace and a separate dining room, a fully fitted modern-style, black and white kitchen with a breakfast area, a pantry and laundry area, an office / library with another classic fireplace, a family room, 8 serene bedrooms (6 with en-suite bathrooms), 8 luxurious bathrooms and 2 guest toilets. The living areas of the house lead to the private balconies and wonderful terraces of 174 m<sup>2</sup> where you have enough space to relax, have BBQ and dine al fresco.

The amazing garden is full of southern charm, with its emerald-green lawns, flowerbeds and mature trees, romantic corners, a wall fountain, exposed brick and natural stone. A large zero-edge swimming pool has a security wrought iron fence that provides protection and actually, enhance the beauty; custom-designed, it fits the style and landscaping, and is in full harmony with a pavilion with chill-out and sunbathing areas. A delightful Andalusian patio has a central fountain and orange trees. Significant Mediterranean elements beautify the house inside and outside: a terracotta roof, paved yard, arched windows, columns, metal balustrades and railings of the balconies, hand-made ceramic tiles, accent walls, French doors, classic choice of noble colours dictated by Nature, etc.