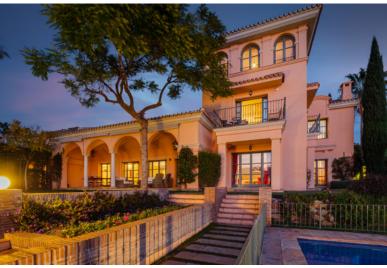

## STUNNING MEDITERRANEAN-STYLE LUXURY VILLA IN LOS FLAMINGOS, BENAHAVIS.

This beautiful Mediterranean-style luxury property for sale is situated in a prestigious area of the Costa del Sol, within exclusive Los Flamingos Golf Resort, Benahavis. It is located close to all facilities and amenities of the New Golden Mile, San Pedro and fabulous Puerto Banus, golf clubs, restaurants and beaches. Its location, amazing views, exquisite design and high-quality specifications make it an ideal home to enjoy the glorious Mediterranean lifestyle. Surrounded with Andalusian nature and similar high-end properties of Los Flamingos, the 4-level house of 1.017 m<sup>2</sup> is set on a large picturesque plot of 2,253 m<sup>2</sup>. It is facing west and enjoys picture-perfect views to the subtropical gardens, beautifully landscaped greenery, hills and mountains, golf course, and Mediterranean Sea.

The spectacular mansion features an entrance hall, a timelessly elegant living room with a fireplace and a separate dining room, a fully fitted modern-style, black and white kitchen with a breakfast area, a pantry and laundry area, an office / library with another classic fireplace, a family room, 8 serene bedrooms (6 with en-suite bathrooms), 8 luxurious bathrooms and 2 guest toilets. The living areas of the house lead to the private balconies and wonderful terraces of 174 m<sup>2</sup> where you have enough space to relax, have BBQ and dine al fresco.