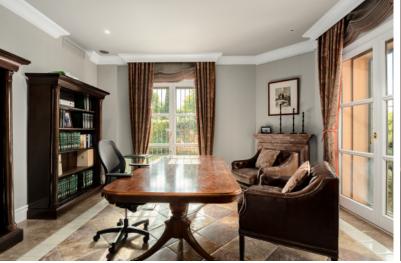

The spectacular mansion features an entrance hall, a timelessly elegant living room with a fireplace and a separate dining room, a fully fitted modern-style, black and white kitchen with a breakfast area, a pantry and laundry area, an office / library with another classic fireplace, a family room, 8 serene bedrooms (6 with en-suite bathrooms), 8 luxurious bathrooms and 2 guest toilets. The living areas of the house lead to the private balconies and wonderful terraces of 174 m<sup>2</sup> where you have enough space to relax, have BBQ and dine al fresco.