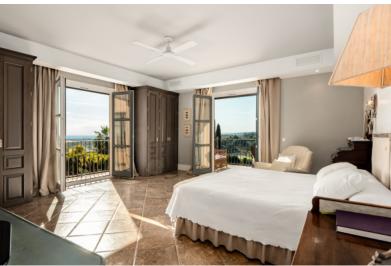

The spectacular mansion features an entrance hall, a timelessly elegant living room with a fireplace and a separate dining room, a fully fitted modern-style, black and white kitchen with a breakfast area, a pantry and laundry area, an office / library with another classic fireplace, a family room, 8 serene bedrooms (6 with en-suite bathrooms), 8 luxurious bathrooms and 2 guest toilets. The living areas of the house lead to the private balconies and wonderful terraces of 174 m<sup>2</sup> where you have enough space to relax, have BBQ and dine al fresco.