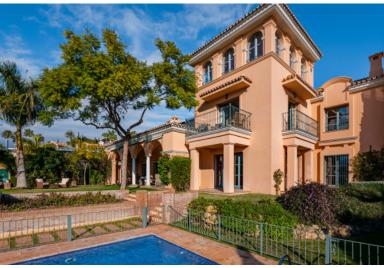

## STUNNING MEDITERRANEAN-STYLE LUXURY VILLA IN LOS FLAMINGOS, BENAHAVIS.

This beautiful Mediterranean-style luxury property for sale is situated in a prestigious area of the Costa del Sol, within exclusive Los Flamingos Golf Resort, Benahavis. It is located close to all facilities and amenities of the New Golden Mile, San Pedro and fabulous Puerto Banus, golf clubs, restaurants and beaches. Its location, amazing views, exquisite design and high-quality specifications make it an ideal home to enjoy the glorious Mediterranean lifestyle. Surrounded with Andalusian nature and similar high-end properties of Los Flamingos, the 4-level house of 1.017 m<sup>2</sup> is set on a large picturesque plot of 2,253 m<sup>2</sup>. It is facing west and enjoys picture-perfect views to the subtropical gardens, beautifully landscaped greenery, hills and mountains, golf course, and Mediterranean Sea.

The amazing garden is full of southern charm, with its emerald-green lawns, flowerbeds and mature trees, romantic corners, a wall fountain, exposed brick and natural stone. A large zero-edge swimming pool has a security wrought iron fence that provides protection and actually, enhance the beauty; custom-designed, it fits the style and landscaping, and is in full harmony with a pavilion with chill-out and sunbathing areas. A delightful Andalusian patio has a central fountain and orange trees. Significant Mediterranean elements beautify the house inside and outside: a terracotta roof, paved yard, arched windows, columns, metal balustrades and railings of the balconies, hand-made ceramic tiles, accent walls, French doors, classic choice of noble colours dictated by Nature, etc.