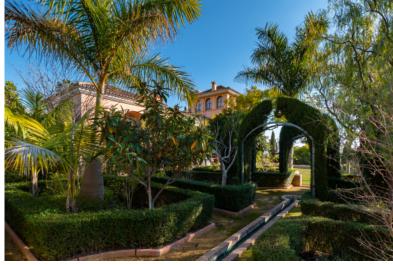

The amazing garden is full of southern charm, with its emerald-green lawns, flowerbeds and mature trees, romantic corners, a wall fountain, exposed brick and natural stone. A large zero-edge swimming pool has a security wrought iron fence that provides protection and actually, enhance the beauty; custom-designed, it fits the style and landscaping, and is in full harmony with a pavilion with chill-out and sunbathing areas. A delightful Andalusian patio has a central fountain and orange trees. Significant Mediterranean elements beautify the house inside and outside: a terracotta roof, paved yard, arched windows, columns, metal balustrades and railings of the balconies, hand-made ceramic tiles, accent walls, French doors, classic choice of noble colours dictated by Nature, etc.