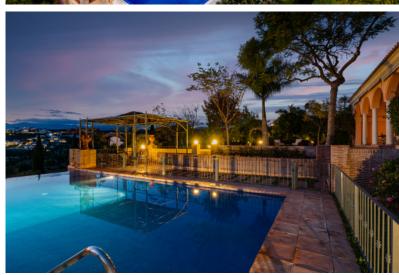

The amazing garden is full of southern charm, with its emerald-green lawns, flowerbeds and mature trees, romantic corners, a wall fountain, exposed brick and natural stone. A large zero-edge swimming pool has a security wrought iron fence that provides protection and actually, enhance the beauty; custom-designed, it fits the style and landscaping, and is in full harmony with a pavilion with chill-out and sunbathing areas. A delightful Andalusian patio has a central fountain and orange trees. Significant Mediterranean elements beautify the house inside and outside: a terracotta roof, paved yard, arched windows, columns, metal balustrades and railings of the balconies, hand-made ceramic tiles, accent walls, French doors, classic choice of noble colours dictated by Nature, etc.