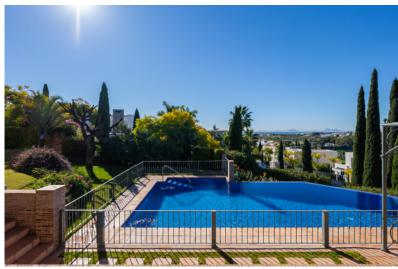

The amazing garden is full of southern charm, with its emerald-green lawns, flowerbeds and mature trees, romantic corners, a wall fountain, exposed brick and natural stone. A large zero-edge swimming pool has a security wrought iron fence that provides protection and actually, enhance the beauty; custom-designed, it fits the style and landscaping, and is in full harmony with a pavilion with chill-out and sunbathing areas. A delightful Andalusian patio has a central fountain and orange trees. Significant Mediterranean elements beautify the house inside and outside: a terracotta roof, paved yard, arched windows, columns, metal balustrades and railings of the balconies, hand-made ceramic tiles, accent walls, French doors, classic choice of noble colours dictated by Nature, etc.