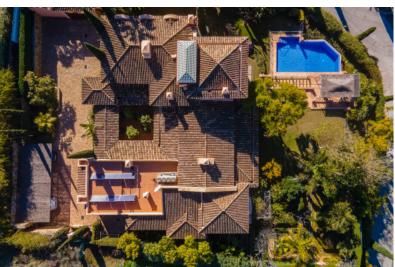

## STUNNING MEDITERRANEAN-STYLE LUXURY VILLA IN LOS FLAMINGOS, BENAHAVIS.

This beautiful Mediterranean-style luxury property for sale is situated in a prestigious area of the Costa del Sol, within exclusive Los Flamingos Golf Resort, Benahavis. It is located close to all facilities and amenities of the New Golden Mile, San Pedro and fabulous Puerto Banus, golf clubs, restaurants and beaches. Its location, amazing views, exquisite design and high-quality specifications make it an ideal home to enjoy the glorious Mediterranean lifestyle. Surrounded with Andalusian nature and similar high-end properties of Los Flamingos, the 4-level house of 1.017 m<sup>2</sup> is set on a large picturesque plot of 2,253 m<sup>2</sup>. It is facing west and enjoys picture-perfect views to the subtropical gardens, beautifully landscaped greenery, hills and mountains, golf course, and Mediterranean Sea.

The spectacular mansion features an entrance hall, a timelessly elegant living room with a fireplace and a separate dining room, a fully fitted modern-style, black and white kitchen with a breakfast area, a pantry and laundry area, an office / library with another classic fireplace, a family room, 8 serene bedrooms (6 with en-suite bathrooms), 8 luxurious bathrooms and 2 guest toilets. The living areas of the house lead to the private balconies and wonderful terraces of 174 m<sup>2</sup> where you have enough space to relax, have BBQ and dine al fresco.