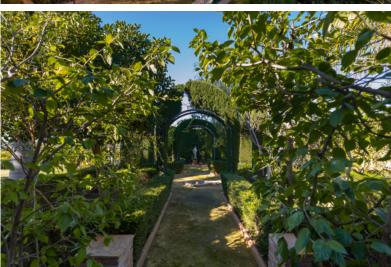

The amazing garden is full of southern charm, with its emerald-green lawns, flowerbeds and mature trees, romantic corners, a wall fountain, exposed brick and natural stone. A large zero-edge swimming pool has a security wrought iron fence that provides protection and actually, enhance the beauty; custom-designed, it fits the style and landscaping, and is in full harmony with a pavilion with chill-out and sunbathing areas. A delightful Andalusian patio has a central fountain and orange trees. Significant Mediterranean elements beautify the house inside and outside: a terracotta roof, paved yard, arched windows, columns, metal balustrades and railings of the balconies, hand-made ceramic tiles, accent walls, French doors, classic choice of noble colours dictated by Nature, etc.