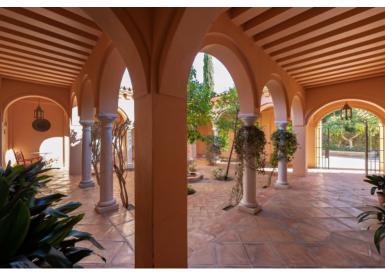

The amazing garden is full of southern charm, with its emerald-green lawns, flowerbeds and mature trees, romantic corners, a wall fountain, exposed brick and natural stone. A large zero-edge swimming pool has a security wrought iron fence that provides protection and actually, enhance the beauty; custom-designed, it fits the style and landscaping, and is in full harmony with a pavilion with chill-out and sunbathing areas. A delightful Andalusian patio has a central fountain and orange trees. Significant Mediterranean elements beautify the house inside and outside: a terracotta roof, paved yard, arched windows, columns, metal balustrades and railings of the balconies, hand-made ceramic tiles, accent walls, French doors, classic choice of noble colours dictated by Nature, etc.