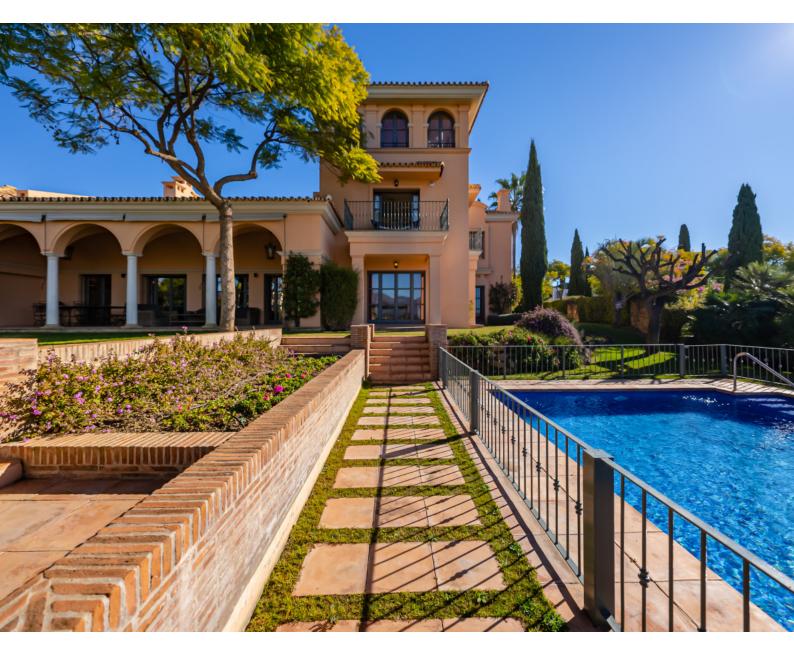

## STUNNING MEDITERRANEAN-STYLE LUXURY VILLA IN LOS FLAMINGOS, BENAHAVIS.

This beautiful Mediterranean-style luxury property for sale is situated in a prestigious area of the Costa del Sol, within exclusive Los Flamingos Golf Resort, Benahavis. It is located close to all facilities and amenities of the New Golden Mile, San Pedro and fabulous Puerto Banus, golf clubs, restaurants and beaches. Its location, amazing views, exquisite design and high-quality specifications make it an ideal home to enjoy the glorious Mediterranean lifestyle. Surrounded with Andalusian nature and similar high-end properties of Los Flamingos, the 4-level house of 1.017 m<sup>2</sup> is set on a large picturesque plot of 2,253 m<sup>2</sup>. It is facing west and enjoys picture-perfect views to the subtropical gardens, beautifully landscaped greenery, hills and mountains, golf course, and Mediterranean Sea.

The amazing garden is full of southern charm, with its emerald-green lawns, flowerbeds and mature trees, romantic corners, a wall fountain, exposed brick and natural stone. A large zero-edge swimming pool has a security wrought iron fence that provides protection and actually, enhance the beauty; custom-designed, it fits the style and landscaping, and is in full harmony with a pavilion with chill-out and sunbathing areas. A delightful Andalusian patio has a central fountain and orange trees. Significant Mediterranean elements beautify the house inside and outside: a terracotta roof, paved yard, arched windows, columns, metal balustrades and railings of the balconies, hand-made ceramic tiles, accent walls, French doors, classic choice of noble colours dictated by Nature, etc.