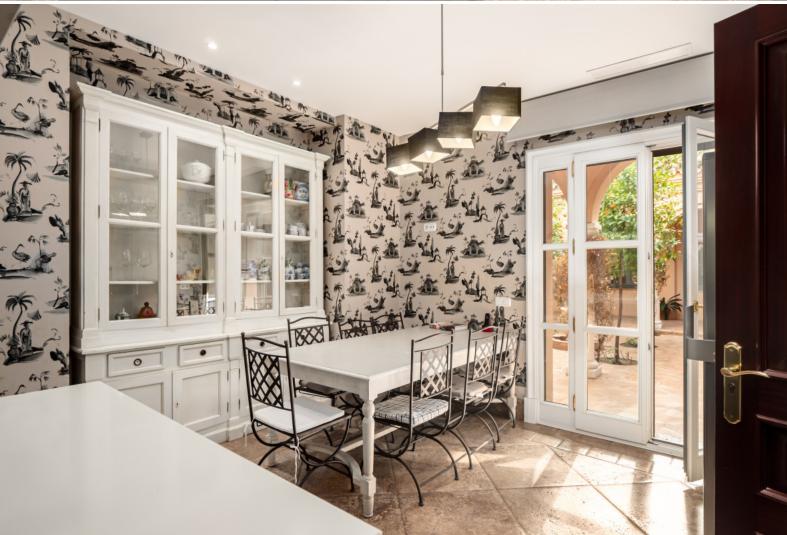

The spectacular mansion features an entrance hall, a timelessly elegant living room with a fireplace and a separate dining room, a fully fitted modern-style, black and white kitchen with a breakfast area, a pantry and laundry area, an office / library with another classic fireplace, a family room, 8 serene bedrooms (6 with en-suite bathrooms), 8 luxurious bathrooms and 2 guest toilets. The living areas of the house lead to the private balconies and wonderful terraces of 174 m<sup>2</sup> where you have enough space to relax, have BBQ and dine al fresco.