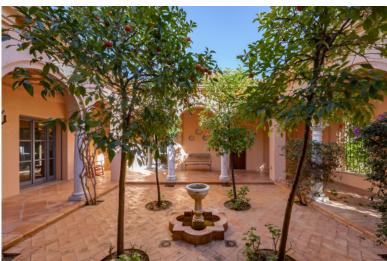

The amazing garden is full of southern charm, with its emerald-green lawns, flowerbeds and mature trees, romantic corners, a wall fountain, exposed brick and natural stone. A large zero-edge swimming pool has a security wrought iron fence that provides protection and actually, enhance the beauty; custom-designed, it fits the style and landscaping, and is in full harmony with a pavilion with chill-out and sunbathing areas. A delightful Andalusian patio has a central fountain and orange trees. Significant Mediterranean elements beautify the house inside and outside: a terracotta roof, paved yard, arched windows, columns, metal balustrades and railings of the balconies, hand-made ceramic tiles, accent walls, French doors, classic choice of noble colours dictated by Nature, etc.