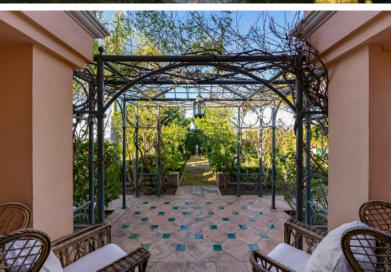

The amazing garden is full of southern charm, with its emerald-green lawns, flowerbeds and mature trees, romantic corners, a wall fountain, exposed brick and natural stone. A large zero-edge swimming pool has a security wrought iron fence that provides protection and actually, enhance the beauty; custom-designed, it fits the style and landscaping, and is in full harmony with a pavilion with chill-out and sunbathing areas. A delightful Andalusian patio has a central fountain and orange trees. Significant Mediterranean elements beautify the house inside and outside: a terracotta roof, paved yard, arched windows, columns, metal balustrades and railings of the balconies, hand-made ceramic tiles, accent walls, French doors, classic choice of noble colours dictated by Nature, etc.