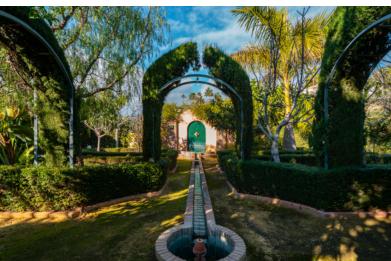

The amazing garden is full of southern charm, with its emerald-green lawns, flowerbeds and mature trees, romantic corners, a wall fountain, exposed brick and natural stone. A large zero-edge swimming pool has a security wrought iron fence that provides protection and actually, enhance the beauty; custom-designed, it fits the style and landscaping, and is in full harmony with a pavilion with chill-out and sunbathing areas. A delightful Andalusian patio has a central fountain and orange trees. Significant Mediterranean elements beautify the house inside and outside: a terracotta roof, paved yard, arched windows, columns, metal balustrades and railings of the balconies, hand-made ceramic tiles, accent walls, French doors, classic choice of noble colours dictated by Nature, etc.