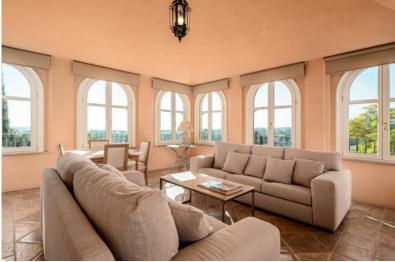

The spectacular mansion features an entrance hall, a timelessly elegant living room with a fireplace and a separate dining room, a fully fitted modern-style, black and white kitchen with a breakfast area, a pantry and laundry area, an office / library with another classic fireplace, a family room, 8 serene bedrooms (6 with en-suite bathrooms), 8 luxurious bathrooms and 2 guest toilets. The living areas of the house lead to the private balconies and wonderful terraces of 174 m<sup>2</sup> where you have enough space to relax, have BBQ and dine al fresco.