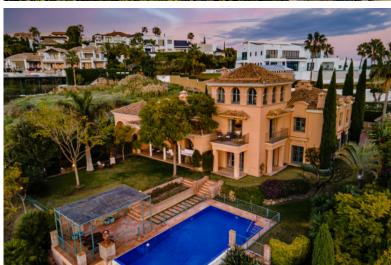

## STUNNING MEDITERRANEAN-STYLE LUXURY VILLA IN LOS FLAMINGOS, BENAHAVIS.

This beautiful Mediterranean-style luxury property for sale is situated in a prestigious area of the Costa del Sol, within exclusive Los Flamingos Golf Resort, Benahavis. It is located close to all facilities and amenities of the New Golden Mile, San Pedro and fabulous Puerto Banus, golf clubs, restaurants and beaches. Its location, amazing views, exquisite design and high-quality specifications make it an ideal home to enjoy the glorious Mediterranean lifestyle. Surrounded with Andalusian nature and similar high-end properties of Los Flamingos, the 4-level house of 1.017 m<sup>2</sup> is set on a large picturesque plot of 2,253 m<sup>2</sup>. It is facing west and enjoys picture-perfect views to the subtropical gardens, beautifully landscaped greenery, hills and mountains, golf course, and Mediterranean Sea.

The amazing garden is full of southern charm, with its emerald-green lawns, flowerbeds and mature trees, romantic corners, a wall fountain, exposed brick and natural stone. A large zero-edge swimming pool has a security wrought iron fence that provides protection and actually, enhance the beauty; custom-designed, it fits the style and landscaping, and is in full harmony with a pavilion with chill-out and sunbathing areas. A delightful Andalusian patio has a central fountain and orange trees. Significant Mediterranean elements beautify the house inside and outside: a terracotta roof, paved yard, arched windows, columns, metal balustrades and railings of the balconies, hand-made ceramic tiles, accent walls, French doors, classic choice of noble colours dictated by Nature, etc.