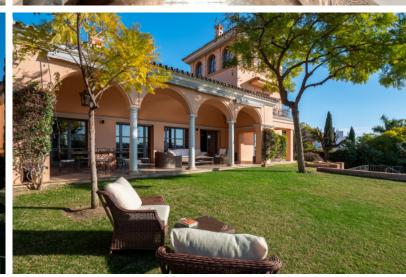

The spectacular mansion features an entrance hall, a timelessly elegant living room with a fireplace and a separate dining room, a fully fitted modern-style, black and white kitchen with a breakfast area, a pantry and laundry area, an office / library with another classic fireplace, a family room, 8 serene bedrooms (6 with en-suite bathrooms), 8 luxurious bathrooms and 2 guest toilets. The living areas of the house lead to the private balconies and wonderful terraces of 174 m<sup>2</sup> where you have enough space to relax, have BBQ and dine al fresco.

The amazing garden is full of southern charm, with its emerald-green lawns, flowerbeds and mature trees, romantic corners, a wall fountain, exposed brick and natural stone. A large zero-edge swimming pool has a security wrought iron fence that provides protection and actually, enhance the beauty; custom-designed, it fits the style and landscaping, and is in full harmony with a pavilion with chill-out and sunbathing areas. A delightful Andalusian patio has a central fountain and orange trees. Significant Mediterranean elements beautify the house inside and outside: a terracotta roof, paved yard, arched windows, columns, metal balustrades and railings of the balconies, hand-made ceramic tiles, accent walls, French doors, classic choice of noble colours dictated by Nature, etc.