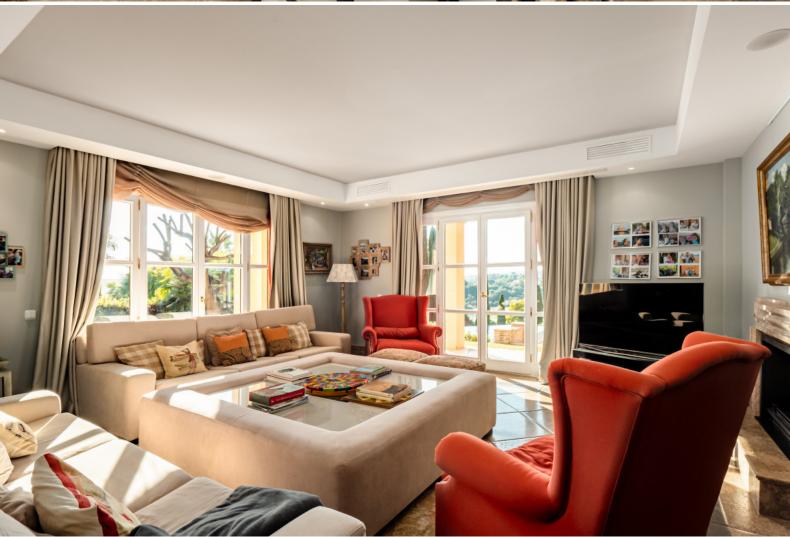

The spectacular mansion features an entrance hall, a timelessly elegant living room with a fireplace and a separate dining room, a fully fitted modern-style, black and white kitchen with a breakfast area, a pantry and laundry area, an office / library with another classic fireplace, a family room, 8 serene bedrooms (6 with en-suite bathrooms), 8 luxurious bathrooms and 2 guest toilets. The living areas of the house lead to the private balconies and wonderful terraces of 174 m<sup>2</sup> where you have enough space to relax, have BBQ and dine al fresco.