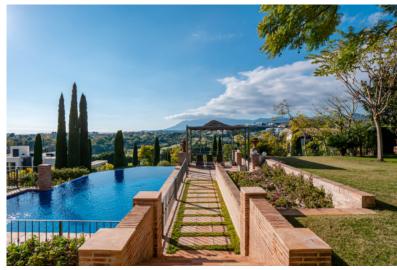

## STUNNING MEDITERRANEAN-STYLE LUXURY VILLA IN LOS FLAMINGOS, BENAHAVIS.

This beautiful Mediterranean-style luxury property for sale is situated in a prestigious area of the Costa del Sol, within exclusive Los Flamingos Golf Resort, Benahavis. It is located close to all facilities and amenities of the New Golden Mile, San Pedro and fabulous Puerto Banus, golf clubs, restaurants and beaches. Its location, amazing views, exquisite design and high-quality specifications make it an ideal home to enjoy the glorious Mediterranean lifestyle. Surrounded with Andalusian nature and similar high-end properties of Los Flamingos, the 4-level house of 1.017 m<sup>2</sup> is set on a large picturesque plot of 2,253 m<sup>2</sup>. It is facing west and enjoys picture-perfect views to the subtropical gardens, beautifully landscaped greenery, hills and mountains, golf course, and Mediterranean Sea.

The amazing garden is full of southern charm, with its emerald-green lawns, flowerbeds and mature trees, romantic corners, a wall fountain, exposed brick and natural stone. A large zero-edge swimming pool has a security wrought iron fence that provides protection and actually, enhance the beauty; custom-designed, it fits the style and landscaping, and is in full harmony with a pavilion with chill-out and sunbathing areas. A delightful Andalusian patio has a central fountain and orange trees. Significant Mediterranean elements beautify the house inside and outside: a terracotta roof, paved yard, arched windows, columns, metal balustrades and railings of the balconies, hand-made ceramic tiles, accent walls, French doors, classic choice of noble colours dictated by Nature, etc.