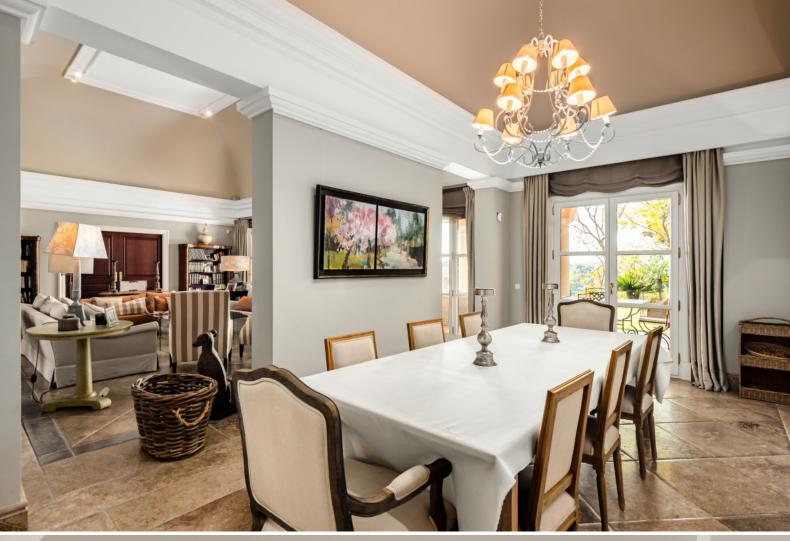

The spectacular mansion features an entrance hall, a timelessly elegant living room with a fireplace and a separate dining room, a fully fitted modern-style, black and white kitchen with a breakfast area, a pantry and laundry area, an office / library with another classic fireplace, a family room, 8 serene bedrooms (6 with en-suite bathrooms), 8 luxurious bathrooms and 2 guest toilets. The living areas of the house lead to the private balconies and wonderful terraces of 174 m<sup>2</sup> where you have enough space to relax, have BBQ and dine al fresco.