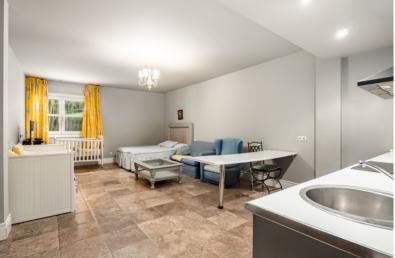

The spectacular mansion features an entrance hall, a timelessly elegant living room with a fireplace and a separate dining room, a fully fitted modern-style, black and white kitchen with a breakfast area, a pantry and laundry area, an office / library with another classic fireplace, a family room, 8 serene bedrooms (6 with en-suite bathrooms), 8 luxurious bathrooms and 2 guest toilets. The living areas of the house lead to the private balconies and wonderful terraces of 174 m<sup>2</sup> where you have enough space to relax, have BBQ and dine al fresco.