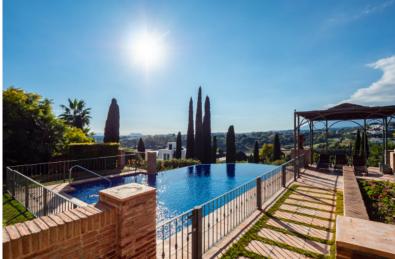

The amazing garden is full of southern charm, with its emerald-green lawns, flowerbeds and mature trees, romantic corners, a wall fountain, exposed brick and natural stone. A large zero-edge swimming pool has a security wrought iron fence that provides protection and actually, enhance the beauty; custom-designed, it fits the style and landscaping, and is in full harmony with a pavilion with chill-out and sunbathing areas. A delightful Andalusian patio has a central fountain and orange trees. Significant Mediterranean elements beautify the house inside and outside: a terracotta roof, paved yard, arched windows, columns, metal balustrades and railings of the balconies, hand-made ceramic tiles, accent walls, French doors, classic choice of noble colours dictated by Nature, etc.