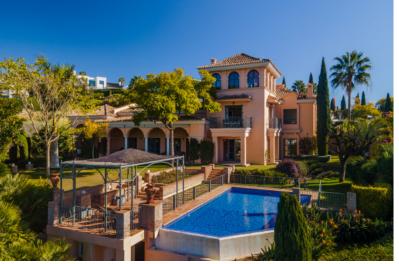

## STUNNING MEDITERRANEAN-STYLE LUXURY VILLA IN LOS FLAMINGOS, BENAHAVIS.

This beautiful Mediterranean-style luxury property for sale is situated in a prestigious area of the Costa del Sol, within exclusive Los Flamingos Golf Resort, Benahavis. It is located close to all facilities and amenities of the New Golden Mile, San Pedro and fabulous Puerto Banus, golf clubs, restaurants and beaches. Its location, amazing views, exquisite design and high-quality specifications make it an ideal home to enjoy the glorious Mediterranean lifestyle. Surrounded with Andalusian nature and similar high-end properties of Los Flamingos, the 4-level house of 1.017 m<sup>2</sup> is set on a large picturesque plot of 2,253 m<sup>2</sup>. It is facing west and enjoys picture-perfect views to the subtropical gardens, beautifully landscaped greenery, hills and mountains, golf course, and Mediterranean Sea.

The spectacular mansion features an entrance hall, a timelessly elegant living room with a fireplace and a separate dining room, a fully fitted modern-style, black and white kitchen with a breakfast area, a pantry and laundry area, an office / library with another classic fireplace, a family room, 8 serene bedrooms (6 with en-suite bathrooms), 8 luxurious bathrooms and 2 guest toilets. The living areas of the house lead to the private balconies and wonderful terraces of 174 m<sup>2</sup> where you have enough space to relax, have BBQ and dine al fresco.

The amazing garden is full of southern charm, with its emerald-green lawns, flowerbeds and mature trees, romantic corners, a wall fountain, exposed brick and natural stone. A large zero-edge swimming pool has a security wrought iron fence that provides protection and actually, enhance the beauty; custom-designed, it fits the style and landscaping, and is in full harmony with a pavilion with chill-out and sunbathing areas. A delightful Andalusian patio has a central fountain and orange trees. Significant Mediterranean elements beautify the house inside and outside: a terracotta roof, paved yard, arched windows, columns, metal balustrades and railings of the balconies, hand-made ceramic tiles, accent walls, French doors, classic choice of noble colours dictated by Nature, etc.