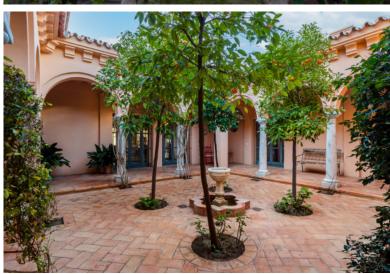

The amazing garden is full of southern charm, with its emerald-green lawns, flowerbeds and mature trees, romantic corners, a wall fountain, exposed brick and natural stone. A large zero-edge swimming pool has a security wrought iron fence that provides protection and actually, enhance the beauty; custom-designed, it fits the style and landscaping, and is in full harmony with a pavilion with chill-out and sunbathing areas. A delightful Andalusian patio has a central fountain and orange trees. Significant Mediterranean elements beautify the house inside and outside: a terracotta roof, paved yard, arched windows, columns, metal balustrades and railings of the balconies, hand-made ceramic tiles, accent walls, French doors, classic choice of noble colours dictated by Nature, etc.